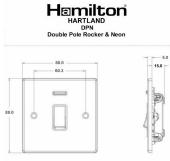

## 74DPNSS-B

Hartland Satin Steel 1 gang 20AX Double Pole Rocker and Neon Satin Steel/Black

## **Dimensions**

| Primary Range                                                                                                                                   | Hartland                                                                                              |                                                                                                                                                                                  |
|-------------------------------------------------------------------------------------------------------------------------------------------------|-------------------------------------------------------------------------------------------------------|----------------------------------------------------------------------------------------------------------------------------------------------------------------------------------|
| Insert Type                                                                                                                                     | 1 gang 20AX Double Pole Rocker + Neon                                                                 |                                                                                                                                                                                  |
| Plate Finish                                                                                                                                    | Hartland Box Satin Steel                                                                              |                                                                                                                                                                                  |
| Insert Colour                                                                                                                                   | Satin Steel/Black                                                                                     |                                                                                                                                                                                  |
| EAN13 Barcode                                                                                                                                   | 5017503246946                                                                                         |                                                                                                                                                                                  |
| Dimensions (Nominal)                                                                                                                            | Single: Height = 88.0mm Width = 88.0mm Depth = 5.0mm                                                  |                                                                                                                                                                                  |
| Weight                                                                                                                                          | 113 GR                                                                                                |                                                                                                                                                                                  |
| Fixing Hole Centres                                                                                                                             | Box Fixing = 60.3mm Grid Fixing = N/A                                                                 |                                                                                                                                                                                  |
| Minimum Wall Box Depth                                                                                                                          | 35mm                                                                                                  |                                                                                                                                                                                  |
| Switched Poles                                                                                                                                  | Double                                                                                                |                                                                                                                                                                                  |
| Current Rating                                                                                                                                  | 20AX                                                                                                  |                                                                                                                                                                                  |
| Voltage                                                                                                                                         | 220/250V AC                                                                                           |                                                                                                                                                                                  |
| Maximum Load                                                                                                                                    | 20 Amp inductive                                                                                      |                                                                                                                                                                                  |
| Mains Frequency                                                                                                                                 | 50Hz                                                                                                  |                                                                                                                                                                                  |
| IP Rating                                                                                                                                       | IP2XD                                                                                                 |                                                                                                                                                                                  |
| Contact Gap Minimum                                                                                                                             | 3mm                                                                                                   |                                                                                                                                                                                  |
| Terminal Capacity 1                                                                                                                             | 3 x 2.5mm2                                                                                            |                                                                                                                                                                                  |
| Terminal Capacity 2                                                                                                                             | 2 x 4mm2 Multi Strand                                                                                 |                                                                                                                                                                                  |
| Terminal Capacity 3                                                                                                                             | 1 x 6mm2                                                                                              |                                                                                                                                                                                  |
| Earth Terminal Capacity 1                                                                                                                       | 6 x 1mm2                                                                                              |                                                                                                                                                                                  |
| Earth Terminal Capacity 2                                                                                                                       | 5 x 1.5mm2                                                                                            |                                                                                                                                                                                  |
| Earth Terminal Capacity 3                                                                                                                       | 3 x 2.5mm2                                                                                            |                                                                                                                                                                                  |
| Earth Terminal Capacity 4                                                                                                                       | 2 x 4mm2 Multi-strand                                                                                 |                                                                                                                                                                                  |
| Earth Terminal Capacity 5                                                                                                                       | 1 x 6mm2                                                                                              |                                                                                                                                                                                  |
| Product Class 1                                                                                                                                 | Must be earthed                                                                                       |                                                                                                                                                                                  |
| Ambient Operating Temperature                                                                                                                   | -5° to +40°C                                                                                          |                                                                                                                                                                                  |
| Recommended Location                                                                                                                            | Internal Use Only                                                                                     |                                                                                                                                                                                  |
| Maximum Installation Altitude                                                                                                                   | 2000m                                                                                                 |                                                                                                                                                                                  |
| Standard/Approval                                                                                                                               | BS EN 60669-1                                                                                         |                                                                                                                                                                                  |
| Patents and Trademarks                                                                                                                          | Hartland is a Registered Trade Mark No. 2344778                                                       |                                                                                                                                                                                  |
| All products listed conform to current British or<br>European standard and the product information is<br>correct at the time of going to press. | All accessories are manufactured under an accredited BS EN ISO 9001 : 2015 Quality Management System. | It is the policy of the company to improve products as part of our development programme.  Therefore, we reserve the right to alter designs and dimensions without prior notice. |