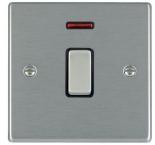

## 74DPNSS-B

Hartland Satin Steel 1 gang 20AX Double Pole Rocker and Neon Satin Steel/Black

## **Dimensions**

| Primary Range                                                                                                                                   | Hartland                                                                                              |                                                                                                                                                                                  |
|-------------------------------------------------------------------------------------------------------------------------------------------------|-------------------------------------------------------------------------------------------------------|----------------------------------------------------------------------------------------------------------------------------------------------------------------------------------|
| Insert Type                                                                                                                                     | 1 gang 20AX Double Pole Rocker + Neon                                                                 |                                                                                                                                                                                  |
| Plate Finish                                                                                                                                    | Hartland Box Satin Steel                                                                              |                                                                                                                                                                                  |
| Insert Colour                                                                                                                                   | Satin Steel/Black                                                                                     |                                                                                                                                                                                  |
| EAN13 Barcode                                                                                                                                   | 5017503246946                                                                                         |                                                                                                                                                                                  |
| Dimensions (Nominal)                                                                                                                            | Single: Height = 88.0mm Width = 88.0mm Depth = 5.0mm                                                  |                                                                                                                                                                                  |
| Weight                                                                                                                                          | 113 GR                                                                                                |                                                                                                                                                                                  |
| Fixing Hole Centres                                                                                                                             | Box Fixing = 60.3mm Grid Fixing = N/A                                                                 |                                                                                                                                                                                  |
| Minimum Wall Box Depth                                                                                                                          | 35mm                                                                                                  |                                                                                                                                                                                  |
| Switched Poles                                                                                                                                  | Double                                                                                                |                                                                                                                                                                                  |
| Current Rating                                                                                                                                  | 20AX                                                                                                  |                                                                                                                                                                                  |
| Voltage                                                                                                                                         | 220/250V AC                                                                                           |                                                                                                                                                                                  |
| Maximum Load                                                                                                                                    | 20 Amp inductive                                                                                      |                                                                                                                                                                                  |
| Mains Frequency                                                                                                                                 | 50Hz                                                                                                  |                                                                                                                                                                                  |
| IP Rating                                                                                                                                       | IP2XD                                                                                                 |                                                                                                                                                                                  |
| Contact Gap Minimum                                                                                                                             | 3mm                                                                                                   |                                                                                                                                                                                  |
| Terminal Capacity 1                                                                                                                             | 3 x 2.5mm2                                                                                            |                                                                                                                                                                                  |
| Terminal Capacity 2                                                                                                                             | 2 x 4mm2 Multi Strand                                                                                 |                                                                                                                                                                                  |
| Terminal Capacity 3                                                                                                                             | 1 x 6mm2                                                                                              |                                                                                                                                                                                  |
| Earth Terminal Capacity 1                                                                                                                       | 6 x 1mm2                                                                                              |                                                                                                                                                                                  |
| Earth Terminal Capacity 2                                                                                                                       | 5 x 1.5mm2                                                                                            |                                                                                                                                                                                  |
| Earth Terminal Capacity 3                                                                                                                       | 3 x 2.5mm2                                                                                            |                                                                                                                                                                                  |
| Earth Terminal Capacity 4                                                                                                                       | 2 x 4mm2 Multi-strand                                                                                 |                                                                                                                                                                                  |
| Earth Terminal Capacity 5                                                                                                                       | 1 x 6mm2                                                                                              |                                                                                                                                                                                  |
| Product Class 1                                                                                                                                 | Must be earthed                                                                                       |                                                                                                                                                                                  |
| Ambient Operating Temperature                                                                                                                   | -5° to +40°C                                                                                          |                                                                                                                                                                                  |
| Recommended Location                                                                                                                            | Internal Use Only                                                                                     |                                                                                                                                                                                  |
| Maximum Installation Altitude                                                                                                                   | 2000m                                                                                                 |                                                                                                                                                                                  |
| Standard/Approval                                                                                                                               | BS EN 60669-1                                                                                         |                                                                                                                                                                                  |
| Patents and Trademarks                                                                                                                          | Hartland is a Registered Trade Mark No. 2344778                                                       |                                                                                                                                                                                  |
| All products listed conform to current British or<br>European standard and the product information is<br>correct at the time of going to press. | All accessories are manufactured under an accredited BS EN ISO 9001 : 2015 Quality Management System. | It is the policy of the company to improve products as part of our development programme.  Therefore, we reserve the right to alter designs and dimensions without prior notice. |