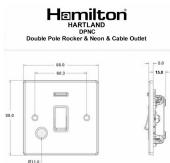

## Dimensions

|                                                                                                                                                 |                                                                                                               | Ø11.0 J                                                                                                                                                                                |
|-------------------------------------------------------------------------------------------------------------------------------------------------|---------------------------------------------------------------------------------------------------------------|----------------------------------------------------------------------------------------------------------------------------------------------------------------------------------------|
| Primary Range                                                                                                                                   | Hartland                                                                                                      |                                                                                                                                                                                        |
| Insert Type                                                                                                                                     | 1 gang 20AX Double Pole Rocker + Neon + Cable Outlet                                                          |                                                                                                                                                                                        |
| Plate Finish                                                                                                                                    | Hartland Box Satin Steel                                                                                      |                                                                                                                                                                                        |
| Insert Colour                                                                                                                                   | White/White                                                                                                   |                                                                                                                                                                                        |
| EAN13 Barcode                                                                                                                                   | 5017503240852                                                                                                 |                                                                                                                                                                                        |
| Dimensions (Nominal)                                                                                                                            | Single: Height = 88.0mm Width = 88.0mm Depth = 5.0mm                                                          |                                                                                                                                                                                        |
| Fixing Hole Centres                                                                                                                             | Box Fixing = 60.3mm Grid Fixing = N/A                                                                         |                                                                                                                                                                                        |
| Minimum Wall Box Depth                                                                                                                          | 35mm                                                                                                          |                                                                                                                                                                                        |
| Switched Poles                                                                                                                                  | Double                                                                                                        |                                                                                                                                                                                        |
| Current Rating                                                                                                                                  | 20AX                                                                                                          |                                                                                                                                                                                        |
| Voltage                                                                                                                                         | 220/250V AC                                                                                                   |                                                                                                                                                                                        |
| Maximum Load                                                                                                                                    | 20 Amp inductive                                                                                              |                                                                                                                                                                                        |
| Mains Frequency                                                                                                                                 | 50Hz                                                                                                          |                                                                                                                                                                                        |
| IP Rating                                                                                                                                       | IP2XD                                                                                                         |                                                                                                                                                                                        |
| Contact Gap Minimum                                                                                                                             | 3mm                                                                                                           |                                                                                                                                                                                        |
| Terminal Capacity 1                                                                                                                             | 3 x 2.5mm2                                                                                                    |                                                                                                                                                                                        |
| Terminal Capacity 2                                                                                                                             | 2 x 4mm2 Multi Strand                                                                                         |                                                                                                                                                                                        |
| Terminal Capacity 3                                                                                                                             | 1 x 6mm2                                                                                                      |                                                                                                                                                                                        |
| Earth Terminal Capacity 1                                                                                                                       | 6 x 1mm2                                                                                                      |                                                                                                                                                                                        |
| Earth Terminal Capacity 2                                                                                                                       | 5 x 1.5mm2                                                                                                    |                                                                                                                                                                                        |
| Earth Terminal Capacity 3                                                                                                                       | 3 x 2.5mm2                                                                                                    |                                                                                                                                                                                        |
| Earth Terminal Capacity 4                                                                                                                       | 2 x 4mm2 Multi-strand                                                                                         |                                                                                                                                                                                        |
| Earth Terminal Capacity 5                                                                                                                       | 1 x 6mm2                                                                                                      |                                                                                                                                                                                        |
| Product Class 1                                                                                                                                 | Must be earthed                                                                                               |                                                                                                                                                                                        |
| Ambient Operating Temperature                                                                                                                   | -5° to +40°C                                                                                                  |                                                                                                                                                                                        |
| Recommended Location                                                                                                                            | Internal Use Only                                                                                             |                                                                                                                                                                                        |
| Maximum Installation Altitude                                                                                                                   | 2000m                                                                                                         |                                                                                                                                                                                        |
| Cable Outlet Minimum/Maximum                                                                                                                    | Min = 0.75mm <sup>2</sup> Max = 2.5mm <sup>2</sup>                                                            |                                                                                                                                                                                        |
| Standard/Approval                                                                                                                               | BS EN 60669-1                                                                                                 |                                                                                                                                                                                        |
| Patents and Trademarks                                                                                                                          | Hartland is a Registered Trade Mark No. 2344778                                                               |                                                                                                                                                                                        |
| All products listed conform to current British or<br>European standard and the product information is<br>correct at the time of going to press. | All accessories are manufactured under an accredited BS EN ISO 9001 : 2015 Quality Management System.         | It is the policy of the company to improve products<br>as part of our development programme.  Therefore, we reserve the right to alter designs<br>and dimensions without prior notice. |
| Illustrations and diagrams are reproduced within the limitations of reproduction and printing process and are not binding.                      | Due to manufacturing processes we cannot guarantee an exact colour match and shadings of of certain finishes. | Correct as at 16 October 2018 12:56 PM<br>E&OE                                                                                                                                         |