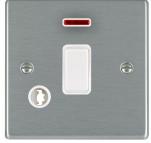

## 74DPNCWH-W

Hartland Satin Steel 1 gang 20AX Double Pole Rocker and Neon and Cable Outlet White/White

## Item Image