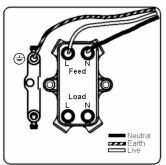

## Dimensions

|                                                                                                                                                 |                                                                                                               | Ø11.0 J                                                                                                                                                                                |
|-------------------------------------------------------------------------------------------------------------------------------------------------|---------------------------------------------------------------------------------------------------------------|----------------------------------------------------------------------------------------------------------------------------------------------------------------------------------------|
| Primary Range                                                                                                                                   | Hartland                                                                                                      |                                                                                                                                                                                        |
| Insert Type                                                                                                                                     | 1 gang 20AX Double Pole Rocker + Neon + Cable Outlet                                                          |                                                                                                                                                                                        |
| Plate Finish                                                                                                                                    | Hartland Box Satin Steel                                                                                      |                                                                                                                                                                                        |
| Insert Colour                                                                                                                                   | White/White                                                                                                   |                                                                                                                                                                                        |
| EAN13 Barcode                                                                                                                                   | 5017503240852                                                                                                 |                                                                                                                                                                                        |
| Dimensions (Nominal)                                                                                                                            | Single: Height = 88.0mm Width = 88.0mm Depth = 5.0mm                                                          |                                                                                                                                                                                        |
| Fixing Hole Centres                                                                                                                             | Box Fixing = 60.3mm Grid Fixing = N/A                                                                         |                                                                                                                                                                                        |
| Minimum Wall Box Depth                                                                                                                          | 35mm                                                                                                          |                                                                                                                                                                                        |
| Switched Poles                                                                                                                                  | Double                                                                                                        |                                                                                                                                                                                        |
| Current Rating                                                                                                                                  | 20AX                                                                                                          |                                                                                                                                                                                        |
| Voltage                                                                                                                                         | 220/250V AC                                                                                                   |                                                                                                                                                                                        |
| Maximum Load                                                                                                                                    | 20 Amp inductive                                                                                              |                                                                                                                                                                                        |
| Mains Frequency                                                                                                                                 | 50Hz                                                                                                          |                                                                                                                                                                                        |
| IP Rating                                                                                                                                       | IP2XD                                                                                                         |                                                                                                                                                                                        |
| Contact Gap Minimum                                                                                                                             | 3mm                                                                                                           |                                                                                                                                                                                        |
| Terminal Capacity 1                                                                                                                             | 3 x 2.5mm2                                                                                                    |                                                                                                                                                                                        |
| Terminal Capacity 2                                                                                                                             | 2 x 4mm2 Multi Strand                                                                                         |                                                                                                                                                                                        |
| Terminal Capacity 3                                                                                                                             | 1 x 6mm2                                                                                                      |                                                                                                                                                                                        |
| Earth Terminal Capacity 1                                                                                                                       | 6 x 1mm2                                                                                                      |                                                                                                                                                                                        |
| Earth Terminal Capacity 2                                                                                                                       | 5 x 1.5mm2                                                                                                    |                                                                                                                                                                                        |
| Earth Terminal Capacity 3                                                                                                                       | 3 x 2.5mm2                                                                                                    |                                                                                                                                                                                        |
| Earth Terminal Capacity 4                                                                                                                       | 2 x 4mm2 Multi-strand                                                                                         |                                                                                                                                                                                        |
| Earth Terminal Capacity 5                                                                                                                       | 1 x 6mm2                                                                                                      |                                                                                                                                                                                        |
| Product Class 1                                                                                                                                 | Must be earthed                                                                                               |                                                                                                                                                                                        |
| Ambient Operating Temperature                                                                                                                   | -5° to +40°C                                                                                                  |                                                                                                                                                                                        |
| Recommended Location                                                                                                                            | Internal Use Only                                                                                             |                                                                                                                                                                                        |
| Maximum Installation Altitude                                                                                                                   | 2000m                                                                                                         |                                                                                                                                                                                        |
| Cable Outlet Minimum/Maximum                                                                                                                    | Min = 0.75mm <sup>2</sup> Max = 2.5mm <sup>2</sup>                                                            |                                                                                                                                                                                        |
| Standard/Approval                                                                                                                               | BS EN 60669-1                                                                                                 |                                                                                                                                                                                        |
| Patents and Trademarks                                                                                                                          | Hartland is a Registered Trade Mark No. 2344778                                                               |                                                                                                                                                                                        |
| All products listed conform to current British or<br>European standard and the product information is<br>correct at the time of going to press. | All accessories are manufactured under an accredited BS EN ISO 9001 : 2015 Quality Management System.         | It is the policy of the company to improve products<br>as part of our development programme.  Therefore, we reserve the right to alter designs<br>and dimensions without prior notice. |
| Illustrations and diagrams are reproduced within the limitations of reproduction and printing process and are not binding.                      | Due to manufacturing processes we cannot guarantee an exact colour match and shadings of of certain finishes. | Correct as at 16 October 2018 12:56 PM<br>E&OE                                                                                                                                         |