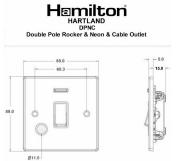

## 74DPNCBL-B

Hartland Satin Steel 1 gang 20AX Double Pole Rocker and Neon and Cable Outlet Black/Black

## **Dimensions**

|                                                                                                                                                 |                                                                                                               | 811.0                                                                                                                                                                                    |
|-------------------------------------------------------------------------------------------------------------------------------------------------|---------------------------------------------------------------------------------------------------------------|------------------------------------------------------------------------------------------------------------------------------------------------------------------------------------------|
| Primary Range                                                                                                                                   | Hartland                                                                                                      |                                                                                                                                                                                          |
| Insert Type                                                                                                                                     | 1 gang 20AX Double Pole Rocker + Neon + Cable Outlet                                                          |                                                                                                                                                                                          |
| Plate Finish                                                                                                                                    | Hartland Box Satin Steel                                                                                      |                                                                                                                                                                                          |
| Insert Colour                                                                                                                                   | Black/Black                                                                                                   |                                                                                                                                                                                          |
| EAN13 Barcode                                                                                                                                   | 5017503241859                                                                                                 |                                                                                                                                                                                          |
| Dimensions (Nominal)                                                                                                                            | Single: Height = 88.0mm Width = 88.0mm Depth = 5.0mm                                                          |                                                                                                                                                                                          |
| Fixing Hole Centres                                                                                                                             | Box Fixing = 60.3mm Grid Fixing = N/A                                                                         |                                                                                                                                                                                          |
| Minimum Wall Box Depth                                                                                                                          | 35mm                                                                                                          |                                                                                                                                                                                          |
| Switched Poles                                                                                                                                  | Double                                                                                                        |                                                                                                                                                                                          |
| Current Rating                                                                                                                                  | 20AX                                                                                                          |                                                                                                                                                                                          |
| Voltage                                                                                                                                         | 220/250V AC                                                                                                   |                                                                                                                                                                                          |
| Maximum Load                                                                                                                                    | 20 Amp inductive                                                                                              |                                                                                                                                                                                          |
| Mains Frequency                                                                                                                                 | 50Hz                                                                                                          |                                                                                                                                                                                          |
| IP Rating                                                                                                                                       | IP2XD                                                                                                         |                                                                                                                                                                                          |
| Contact Gap Minimum                                                                                                                             | 3mm                                                                                                           |                                                                                                                                                                                          |
| Terminal Capacity 1                                                                                                                             | 3 x 2.5mm2                                                                                                    |                                                                                                                                                                                          |
| Terminal Capacity 2                                                                                                                             | 2 x 4mm2 Multi Strand                                                                                         |                                                                                                                                                                                          |
| Terminal Capacity 3                                                                                                                             | 1 x 6mm2                                                                                                      |                                                                                                                                                                                          |
| Earth Terminal Capacity 1                                                                                                                       | 6 x 1mm2                                                                                                      |                                                                                                                                                                                          |
| Earth Terminal Capacity 2                                                                                                                       | 5 x 1.5mm2                                                                                                    |                                                                                                                                                                                          |
| Earth Terminal Capacity 3                                                                                                                       | 3 x 2.5mm2                                                                                                    |                                                                                                                                                                                          |
| Earth Terminal Capacity 4                                                                                                                       | 2 x 4mm2 Multi-strand                                                                                         |                                                                                                                                                                                          |
| Earth Terminal Capacity 5                                                                                                                       | 1 x 6mm2                                                                                                      |                                                                                                                                                                                          |
| Product Class 1                                                                                                                                 | Must be earthed                                                                                               |                                                                                                                                                                                          |
| Ambient Operating Temperature                                                                                                                   | -5° to +40°C                                                                                                  |                                                                                                                                                                                          |
| Recommended Location                                                                                                                            | Internal Use Only                                                                                             |                                                                                                                                                                                          |
| Maximum Installation Altitude                                                                                                                   | 2000m                                                                                                         |                                                                                                                                                                                          |
| Cable Outlet Minimum/Maximum                                                                                                                    | Min = 0.75mm <sup>2</sup> Max = 2.5mm <sup>2</sup>                                                            |                                                                                                                                                                                          |
| Standard/Approval                                                                                                                               | BS EN 60669-1                                                                                                 |                                                                                                                                                                                          |
| Patents and Trademarks                                                                                                                          | Hartland is a Registered Trade Mark No. 2344778                                                               |                                                                                                                                                                                          |
| All products listed conform to current British or<br>European standard and the product information is<br>correct at the time of going to press. | All accessories are manufactured under an accredited BS EN ISO 9001 : 2015 Quality Management System.         | It is the policy of the company to improve products<br>as part of our development programme.<br>Therefore, we reserve the right to alter designs<br>and dimensions without prior notice. |
| Illustrations and diagrams are reproduced within the limitations of reproduction and printing process and are not binding.                      | Due to manufacturing processes we cannot guarantee an exact colour match and shadings of of certain finishes. | Correct as at 16 October 2018 12:56 PM E&OE                                                                                                                                              |