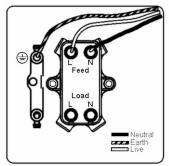

## **Dimensions**

|                                                                                                                                                 |                                                                                                               | 811.0                                                                                                                                                                                    |
|-------------------------------------------------------------------------------------------------------------------------------------------------|---------------------------------------------------------------------------------------------------------------|------------------------------------------------------------------------------------------------------------------------------------------------------------------------------------------|
| Primary Range                                                                                                                                   | Hartland                                                                                                      |                                                                                                                                                                                          |
| Insert Type                                                                                                                                     | 1 gang 20AX Double Pole Rocker + Neon + Cable Outlet                                                          |                                                                                                                                                                                          |
| Plate Finish                                                                                                                                    | Hartland Box Satin Steel                                                                                      |                                                                                                                                                                                          |
| Insert Colour                                                                                                                                   | Black/Black                                                                                                   |                                                                                                                                                                                          |
| EAN13 Barcode                                                                                                                                   | 5017503241859                                                                                                 |                                                                                                                                                                                          |
| Dimensions (Nominal)                                                                                                                            | Single: Height = 88.0mm Width = 88.0mm Depth = 5.0mm                                                          |                                                                                                                                                                                          |
| Fixing Hole Centres                                                                                                                             | Box Fixing = 60.3mm Grid Fixing = N/A                                                                         |                                                                                                                                                                                          |
| Minimum Wall Box Depth                                                                                                                          | 35mm                                                                                                          |                                                                                                                                                                                          |
| Switched Poles                                                                                                                                  | Double                                                                                                        |                                                                                                                                                                                          |
| Current Rating                                                                                                                                  | 20AX                                                                                                          |                                                                                                                                                                                          |
| Voltage                                                                                                                                         | 220/250V AC                                                                                                   |                                                                                                                                                                                          |
| Maximum Load                                                                                                                                    | 20 Amp inductive                                                                                              |                                                                                                                                                                                          |
| Mains Frequency                                                                                                                                 | 50Hz                                                                                                          |                                                                                                                                                                                          |
| IP Rating                                                                                                                                       | IP2XD                                                                                                         |                                                                                                                                                                                          |
| Contact Gap Minimum                                                                                                                             | 3mm                                                                                                           |                                                                                                                                                                                          |
| Terminal Capacity 1                                                                                                                             | 3 x 2.5mm2                                                                                                    |                                                                                                                                                                                          |
| Terminal Capacity 2                                                                                                                             | 2 x 4mm2 Multi Strand                                                                                         |                                                                                                                                                                                          |
| Terminal Capacity 3                                                                                                                             | 1 x 6mm2                                                                                                      |                                                                                                                                                                                          |
| Earth Terminal Capacity 1                                                                                                                       | 6 x 1mm2                                                                                                      |                                                                                                                                                                                          |
| Earth Terminal Capacity 2                                                                                                                       | 5 x 1.5mm2                                                                                                    |                                                                                                                                                                                          |
| Earth Terminal Capacity 3                                                                                                                       | 3 x 2.5mm2                                                                                                    |                                                                                                                                                                                          |
| Earth Terminal Capacity 4                                                                                                                       | 2 x 4mm2 Multi-strand                                                                                         |                                                                                                                                                                                          |
| Earth Terminal Capacity 5                                                                                                                       | 1 x 6mm2                                                                                                      |                                                                                                                                                                                          |
| Product Class 1                                                                                                                                 | Must be earthed                                                                                               |                                                                                                                                                                                          |
| Ambient Operating Temperature                                                                                                                   | -5° to +40°C                                                                                                  |                                                                                                                                                                                          |
| Recommended Location                                                                                                                            | Internal Use Only                                                                                             |                                                                                                                                                                                          |
| Maximum Installation Altitude                                                                                                                   | 2000m                                                                                                         |                                                                                                                                                                                          |
| Cable Outlet Minimum/Maximum                                                                                                                    | Min = 0.75mm <sup>2</sup> Max = 2.5mm <sup>2</sup>                                                            |                                                                                                                                                                                          |
| Standard/Approval                                                                                                                               | BS EN 60669-1                                                                                                 |                                                                                                                                                                                          |
| Patents and Trademarks                                                                                                                          | Hartland is a Registered Trade Mark No. 2344778                                                               |                                                                                                                                                                                          |
| All products listed conform to current British or<br>European standard and the product information is<br>correct at the time of going to press. | All accessories are manufactured under an accredited BS EN ISO 9001 : 2015 Quality Management System.         | It is the policy of the company to improve products<br>as part of our development programme.<br>Therefore, we reserve the right to alter designs<br>and dimensions without prior notice. |
| Illustrations and diagrams are reproduced within the limitations of reproduction and printing process and are not binding.                      | Due to manufacturing processes we cannot guarantee an exact colour match and shadings of of certain finishes. | Correct as at 16 October 2018 12:56 PM E&OE                                                                                                                                              |