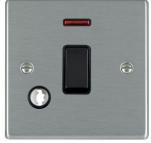

## 74DPNCBL-B

Hartland Satin Steel 1 gang 20AX Double Pole Rocker and Neon and Cable Outlet Black/Black

## Item Image