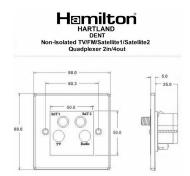

#### 74DENTW

Hartland Satin Steel Non-Isolated TV+FM+SAT1+SAT2 Quadplexer 2in/4out (DAB Compatible) White

#### **Dimensions**

| Primary Range                                                                                                                                   | Hartland                                                                                                      |                                                                                                                                                                                          |
|-------------------------------------------------------------------------------------------------------------------------------------------------|---------------------------------------------------------------------------------------------------------------|------------------------------------------------------------------------------------------------------------------------------------------------------------------------------------------|
| Insert Type                                                                                                                                     | Non-Isolated TV+FM+SAT1+SAT2 Quadplexer 2in/4out (DAB Compatible)                                             |                                                                                                                                                                                          |
| Plate Finish                                                                                                                                    | Hartland Box Satin Steel                                                                                      |                                                                                                                                                                                          |
| Insert Colour                                                                                                                                   | White                                                                                                         |                                                                                                                                                                                          |
| EAN13 Barcode                                                                                                                                   | 5028690240013                                                                                                 |                                                                                                                                                                                          |
| Dimensions (Nominal)                                                                                                                            | Single: Height = 88.0mm Width = 88.0mm Depth = 5.0mm                                                          |                                                                                                                                                                                          |
| Fixing Hole Centres                                                                                                                             | Box Fixing = 60.3mm Grid Fixing = N/A                                                                         |                                                                                                                                                                                          |
| Minimum Wall Box Depth                                                                                                                          | 35mm                                                                                                          |                                                                                                                                                                                          |
| Switched Poles                                                                                                                                  | N/A                                                                                                           |                                                                                                                                                                                          |
| IP Rating                                                                                                                                       | IP2XD                                                                                                         |                                                                                                                                                                                          |
| Contact Gap Minimum                                                                                                                             | N/A                                                                                                           |                                                                                                                                                                                          |
| Earth Terminal Capacity 1                                                                                                                       | 5 x 1mm2                                                                                                      |                                                                                                                                                                                          |
| Earth Terminal Capacity 2                                                                                                                       | 4 x 1.5mm2                                                                                                    |                                                                                                                                                                                          |
| Earth Terminal Capacity 3                                                                                                                       | 3 x 2.5mm2                                                                                                    |                                                                                                                                                                                          |
| Earth Terminal Capacity 4                                                                                                                       | 1 x 4mm2 Multi-strand                                                                                         |                                                                                                                                                                                          |
| Earth Terminal Capacity 5                                                                                                                       | 1 x 6mm2                                                                                                      |                                                                                                                                                                                          |
| Product Class 1                                                                                                                                 | Must be earthed (ref BS7671 415.2.1)                                                                          |                                                                                                                                                                                          |
| Ambient Operating Temperature                                                                                                                   | -5° to +40°C                                                                                                  |                                                                                                                                                                                          |
| Recommended Location                                                                                                                            | Internal Use Only                                                                                             |                                                                                                                                                                                          |
| Maximum Installation Altitude                                                                                                                   | 2000m                                                                                                         |                                                                                                                                                                                          |
| EuroFix Additional Notes                                                                                                                        | Quadplexer for use with combined TV FM and Satellite Signals (DAB compatible)                                 |                                                                                                                                                                                          |
| Frequencies 1                                                                                                                                   | TV=5-68 MHz 125-860 MHz                                                                                       |                                                                                                                                                                                          |
| Frequencies 2                                                                                                                                   | FM=88-108 MHz                                                                                                 |                                                                                                                                                                                          |
| Frequencies 3                                                                                                                                   | SAT DC=950-2200 MHz                                                                                           |                                                                                                                                                                                          |
| Patents and Trademarks                                                                                                                          | Hartland is a Registered Trade Mark No. 2344778                                                               |                                                                                                                                                                                          |
| All products listed conform to current British or<br>European standard and the product information is<br>correct at the time of going to press. | All accessories are manufactured under an accredited BS EN ISO 9001 : 2015 Quality Management System.         | It is the policy of the company to improve products<br>as part of our development programme.<br>Therefore, we reserve the right to alter designs<br>and dimensions without prior notice. |
| Illustrations and diagrams are reproduced within the limitations of reproduction and printing process and are not binding.                      | Due to manufacturing processes we cannot guarantee an exact colour match and shadings of of certain finishes. | Correct as at 16 October 2018 12:56 PM<br>E&OE                                                                                                                                           |
|                                                                                                                                                 |                                                                                                               |                                                                                                                                                                                          |