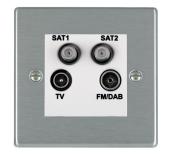

#### 74DENTW

Hartland Satin Steel Non-Isolated TV+FM+SAT1+SAT2 Quadplexer 2in/4out (DAB Compatible) White

## Item Image