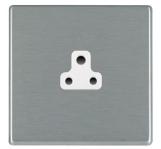

#### **74CUS2W**

Hartland CFX Satin Steel Effect 1 gang 2A Unswitched Socket White

## Item Image