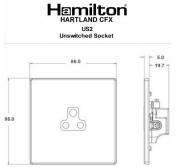

#### Dimensions

| Primary Range                                                                                                                                   | Hartland CFX                                                                                                                   |                                                                                                                                                                                          |
|-------------------------------------------------------------------------------------------------------------------------------------------------|--------------------------------------------------------------------------------------------------------------------------------|------------------------------------------------------------------------------------------------------------------------------------------------------------------------------------------|
| Insert Type                                                                                                                                     | 1 gang 2A Unswitched Socket                                                                                                    |                                                                                                                                                                                          |
| Plate Finish                                                                                                                                    | Hartland CFX Satin Steel Effect                                                                                                |                                                                                                                                                                                          |
| Insert Colour                                                                                                                                   | White                                                                                                                          |                                                                                                                                                                                          |
| EAN13 Barcode                                                                                                                                   | 5017504260040                                                                                                                  |                                                                                                                                                                                          |
| Dimensions (Nominal)                                                                                                                            | Single: Height = 86.0mm Width = 86.0mm Depth = 5.0mm                                                                           |                                                                                                                                                                                          |
| Fixing Hole Centres                                                                                                                             | Box Fixing = 60.3mm Grid Fixing = CFX Clips                                                                                    |                                                                                                                                                                                          |
| Minimum Wall Box Depth                                                                                                                          | 35mm                                                                                                                           |                                                                                                                                                                                          |
| Switched Poles                                                                                                                                  | None                                                                                                                           |                                                                                                                                                                                          |
| Current Rating                                                                                                                                  | 2 Amp                                                                                                                          |                                                                                                                                                                                          |
| Voltage                                                                                                                                         | 220/250V AC                                                                                                                    |                                                                                                                                                                                          |
| Maximum Load                                                                                                                                    | 2 Amp                                                                                                                          |                                                                                                                                                                                          |
| Mains Frequency                                                                                                                                 | 50Hz                                                                                                                           |                                                                                                                                                                                          |
| IP Rating                                                                                                                                       | IP2XD                                                                                                                          |                                                                                                                                                                                          |
| Contact Gap Minimum                                                                                                                             | None                                                                                                                           |                                                                                                                                                                                          |
| Terminal Capacity 1                                                                                                                             | 5 x 1mm2                                                                                                                       |                                                                                                                                                                                          |
| Terminal Capacity 2                                                                                                                             | 4 x 1.5mm2                                                                                                                     |                                                                                                                                                                                          |
| Terminal Capacity 3                                                                                                                             | 2 x 2.5mm2                                                                                                                     |                                                                                                                                                                                          |
| Terminal Capacity 4                                                                                                                             | 1 x 4mm2                                                                                                                       |                                                                                                                                                                                          |
| Earth Terminal Capacity 1                                                                                                                       | 5 x 1mm2                                                                                                                       |                                                                                                                                                                                          |
| Earth Terminal Capacity 2                                                                                                                       | 4 x 1.5mm2                                                                                                                     |                                                                                                                                                                                          |
| Earth Terminal Capacity 3                                                                                                                       | 2 x 2.5mm2                                                                                                                     |                                                                                                                                                                                          |
| Earth Terminal Capacity 4                                                                                                                       | 1 x 4mm2                                                                                                                       |                                                                                                                                                                                          |
| Product Class 1                                                                                                                                 | Must be earthed                                                                                                                |                                                                                                                                                                                          |
| Ambient Operating Temperature                                                                                                                   | -5° to +40°C                                                                                                                   |                                                                                                                                                                                          |
| Recommended Location                                                                                                                            | Internal Use Only                                                                                                              |                                                                                                                                                                                          |
| Maximum Installation Altitude                                                                                                                   | 2000m                                                                                                                          |                                                                                                                                                                                          |
| Standard/Approval                                                                                                                               | BS 546                                                                                                                         |                                                                                                                                                                                          |
| Additional Notes                                                                                                                                | Shuttered: Yes                                                                                                                 |                                                                                                                                                                                          |
| Patents and Trademarks                                                                                                                          | CFX is a Registered Trade Mark No 2398667 Hartland CFX is a Registered Design under Reference Nos. R21 = 3023446 SS2 = 3023445 |                                                                                                                                                                                          |
| All products listed conform to current British or<br>European standard and the product information is<br>correct at the time of going to press. | All accessories are manufactured under an accredited BS EN ISO 9001 : 2015 Quality Management System.                          | It is the policy of the company to improve products<br>as part of our development programme.<br>Therefore, we reserve the right to alter designs<br>and dimensions without prior notice. |
| Illustrations and diagrams are reproduced within                                                                                                | Due to manufacturing processes we cannot                                                                                       | Correct as at 16 October 2018 12:38 PM                                                                                                                                                   |