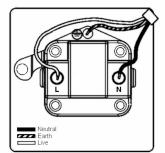

# making connections beautifully

Wiring Accessories • Circuit Protection • Smart Lighting Control & Multi-room Audio

#### **74CUS2W**

Hartland CFX Satin Steel Effect 1 gang 2A Unswitched Socket White

## Item Image



## Wiring



#### Dimensions



| Primary Range                                                                                                                                   | Hartland CFX                                                                                                                   |                                                                                                                                                                                          |
|-------------------------------------------------------------------------------------------------------------------------------------------------|--------------------------------------------------------------------------------------------------------------------------------|---------------------------------------