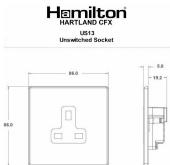

## **Dimensions**

| Primary Range                                                                                                                                   | Hartland CFX                                                                                                                   |                                                                                                                                                                                  |
|-------------------------------------------------------------------------------------------------------------------------------------------------|--------------------------------------------------------------------------------------------------------------------------------|----------------------------------------------------------------------------------------------------------------------------------------------------------------------------------|
| Insert Type                                                                                                                                     | 1 gang 13A Unswitched Socket                                                                                                   |                                                                                                                                                                                  |
| Plate Finish                                                                                                                                    | Hartland CFX Satin Steel Effect                                                                                                |                                                                                                                                                                                  |
| Insert Colour                                                                                                                                   | White                                                                                                                          |                                                                                                                                                                                  |
| EAN13 Barcode                                                                                                                                   | 5017504009793                                                                                                                  |                                                                                                                                                                                  |
| Dimensions (Nominal)                                                                                                                            | Single: Height = 86.0mm Width = 86.0mm Depth = 5.0mm                                                                           |                                                                                                                                                                                  |
| Fixing Hole Centres                                                                                                                             | Box Fixing = 60.3mm Grid Fixing = CFX Clips                                                                                    |                                                                                                                                                                                  |
| Minimum Wall Box Depth                                                                                                                          | 35mm                                                                                                                           |                                                                                                                                                                                  |
| Switched Poles                                                                                                                                  | None                                                                                                                           |                                                                                                                                                                                  |
| Current Rating                                                                                                                                  | 13 Amp                                                                                                                         |                                                                                                                                                                                  |
| Voltage                                                                                                                                         | 220/250V AC                                                                                                                    |                                                                                                                                                                                  |
| Maximum Load                                                                                                                                    | 13 Amp                                                                                                                         |                                                                                                                                                                                  |
| Mains Frequency                                                                                                                                 | 50Hz                                                                                                                           |                                                                                                                                                                                  |
| IP Rating                                                                                                                                       | IP2XD                                                                                                                          |                                                                                                                                                                                  |
| Contact Gap Minimum                                                                                                                             | None                                                                                                                           |                                                                                                                                                                                  |
| Terminal Capacity 1                                                                                                                             | 3 x 2.5mm2                                                                                                                     |                                                                                                                                                                                  |
| Terminal Capacity 2                                                                                                                             | 3 x 4mm2                                                                                                                       |                                                                                                                                                                                  |
| Terminal Capacity 3                                                                                                                             | 2 x 6mm2 Multi-Strand                                                                                                          |                                                                                                                                                                                  |
| Terminal Capacity 4                                                                                                                             | 1 x 10mm2                                                                                                                      |                                                                                                                                                                                  |
| Earth Terminal Capacity 1                                                                                                                       | 3 x 2.5mm2                                                                                                                     |                                                                                                                                                                                  |
| Earth Terminal Capacity 2                                                                                                                       | 3 x 4mm2                                                                                                                       |                                                                                                                                                                                  |
| Earth Terminal Capacity 3                                                                                                                       | 2 x 6mm2 Multi-strand                                                                                                          |                                                                                                                                                                                  |
| Earth Terminal Capacity 4                                                                                                                       | 1 x 10mm2                                                                                                                      |                                                                                                                                                                                  |
| Product Class 1                                                                                                                                 | Must be earthed                                                                                                                |                                                                                                                                                                                  |
| Ambient Operating Temperature                                                                                                                   | -5° to +40°C                                                                                                                   |                                                                                                                                                                                  |
| Recommended Location                                                                                                                            | Internal Use Only                                                                                                              |                                                                                                                                                                                  |
| Maximum Installation Altitude                                                                                                                   | 2000m                                                                                                                          |                                                                                                                                                                                  |
| Standard/Approval                                                                                                                               | BS 1363-2                                                                                                                      |                                                                                                                                                                                  |
| Additional Notes                                                                                                                                | Shuttered: Yes                                                                                                                 |                                                                                                                                                                                  |
| Patents and Trademarks                                                                                                                          | CFX is a Registered Trade Mark No 2398667 Hartland CFX is a Registered Design under Reference Nos. R21 = 3023446 SS2 = 3023445 |                                                                                                                                                                                  |
| All products listed conform to current British or<br>European standard and the product information is<br>correct at the time of going to press. | All accessories are manufactured under an accredited BS EN ISO 9001 : 2015 Quality Management System.                          | It is the policy of the company to improve products as part of our development programme.  Therefore, we reserve the right to alter designs and dimensions without prior notice. |
| Illustrations and diagrams are reproduced within the limitations of reproduction and printing process and are not binding                       | Due to manufacturing processes we cannot guarantee an exact colour match and shadings of of certain finishes                   | Correct as at 16 October 2018 12:38 PM<br>E&OE                                                                                                                                   |