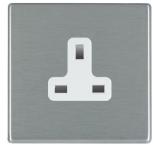

## 74CUS13W

Hartland CFX Satin Steel Effect 1 gang 13A Unswitched Socket White

## Item Image