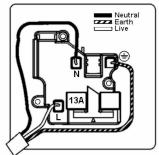

## **Dimensions**

| Primary Range                                                                                                                                   | Hartland CFX                                                                                                                   |                                                                                                                                                                                  |
|-------------------------------------------------------------------------------------------------------------------------------------------------|--------------------------------------------------------------------------------------------------------------------------------|----------------------------------------------------------------------------------------------------------------------------------------------------------------------------------|
| Insert Type                                                                                                                                     | 1 gang 13A Unswitched Socket                                                                                                   |                                                                                                                                                                                  |
| Plate Finish                                                                                                                                    | Hartland CFX Satin Steel Effect                                                                                                |                                                                                                                                                                                  |
| Insert Colour                                                                                                                                   | White                                                                                                                          |                                                                                                                                                                                  |
| EAN13 Barcode                                                                                                                                   | 5017504009793                                                                                                                  |                                                                                                                                                                                  |
| Dimensions (Nominal)                                                                                                                            | Single: Height = 86.0mm Width = 86.0mm Depth = 5.0mm                                                                           |                                                                                                                                                                                  |
| Fixing Hole Centres                                                                                                                             | Box Fixing = 60.3mm Grid Fixing = CFX Clips                                                                                    |                                                                                                                                                                                  |
| Minimum Wall Box Depth                                                                                                                          | 35mm                                                                                                                           |                                                                                                                                                                                  |
| Switched Poles                                                                                                                                  | None                                                                                                                           |                                                                                                                                                                                  |
| Current Rating                                                                                                                                  | 13 Amp                                                                                                                         |                                                                                                                                                                                  |
| Voltage                                                                                                                                         | 220/250V AC                                                                                                                    |                                                                                                                                                                                  |
| Maximum Load                                                                                                                                    | 13 Amp                                                                                                                         |                                                                                                                                                                                  |
| Mains Frequency                                                                                                                                 | 50Hz                                                                                                                           |                                                                                                                                                                                  |
| IP Rating                                                                                                                                       | IP2XD                                                                                                                          |                                                                                                                                                                                  |
| Contact Gap Minimum                                                                                                                             | None                                                                                                                           |                                                                                                                                                                                  |
| Terminal Capacity 1                                                                                                                             | 3 x 2.5mm2                                                                                                                     |                                                                                                                                                                                  |
| Terminal Capacity 2                                                                                                                             | 3 x 4mm2                                                                                                                       |                                                                                                                                                                                  |
| Terminal Capacity 3                                                                                                                             | 2 x 6mm2 Multi-Strand                                                                                                          |                                                                                                                                                                                  |
| Terminal Capacity 4                                                                                                                             | 1 x 10mm2                                                                                                                      |                                                                                                                                                                                  |
| Earth Terminal Capacity 1                                                                                                                       | 3 x 2.5mm2                                                                                                                     |                                                                                                                                                                                  |
| Earth Terminal Capacity 2                                                                                                                       | 3 x 4mm2                                                                                                                       |                                                                                                                                                                                  |
| Earth Terminal Capacity 3                                                                                                                       | 2 x 6mm2 Multi-strand                                                                                                          |                                                                                                                                                                                  |
| Earth Terminal Capacity 4                                                                                                                       | 1 x 10mm2                                                                                                                      |                                                                                                                                                                                  |
| Product Class 1                                                                                                                                 | Must be earthed                                                                                                                |                                                                                                                                                                                  |
| Ambient Operating Temperature                                                                                                                   | -5° to +40°C                                                                                                                   |                                                                                                                                                                                  |
| Recommended Location                                                                                                                            | Internal Use Only                                                                                                              |                                                                                                                                                                                  |
| Maximum Installation Altitude                                                                                                                   | 2000m                                                                                                                          |                                                                                                                                                                                  |
| Standard/Approval                                                                                                                               | BS 1363-2                                                                                                                      |                                                                                                                                                                                  |
| Additional Notes                                                                                                                                | Shuttered: Yes                                                                                                                 |                                                                                                                                                                                  |
| Patents and Trademarks                                                                                                                          | CFX is a Registered Trade Mark No 2398667 Hartland CFX is a Registered Design under Reference Nos. R21 = 3023446 SS2 = 3023445 |                                                                                                                                                                                  |
| All products listed conform to current British or<br>European standard and the product information is<br>correct at the time of going to press. | All accessories are manufactured under an accredited BS EN ISO 9001 : 2015 Quality Management System.                          | It is the policy of the company to improve products as part of our development programme.  Therefore, we reserve the right to alter designs and dimensions without prior notice. |
| Illustrations and diagrams are reproduced within the limitations of reproduction and printing process and are not binding                       | Due to manufacturing processes we cannot guarantee an exact colour match and shadings of of certain finishes                   | Correct as at 16 October 2018 12:38 PM<br>E&OE                                                                                                                                   |