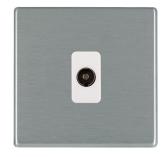

## 74CTVIW

Hartland CFX Satin Steel Effect 1 gang Isolated TV 1in/1out White

## Item Image