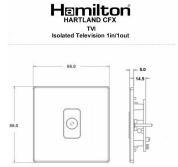

### **Dimensions**

| Primary Range                                                                                                                                   | Hartland CFX                                                                                                                   |                                                                                                                                                                                  |
|-------------------------------------------------------------------------------------------------------------------------------------------------|--------------------------------------------------------------------------------------------------------------------------------|----------------------------------------------------------------------------------------------------------------------------------------------------------------------------------|
| Insert Type                                                                                                                                     | 1 gang Isolated TV 1in/1out                                                                                                    |                                                                                                                                                                                  |
| Plate Finish                                                                                                                                    | Hartland CFX Satin Steel Effect                                                                                                |                                                                                                                                                                                  |
| Insert Colour                                                                                                                                   | White                                                                                                                          |                                                                                                                                                                                  |
| EAN13 Barcode                                                                                                                                   | 5017504260620                                                                                                                  |                                                                                                                                                                                  |
| Dimensions (Nominal)                                                                                                                            | Single: Height = 86.0mm Width = 86.0mm Depth = 5.0mm                                                                           |                                                                                                                                                                                  |
| Fixing Hole Centres                                                                                                                             | Box Fixing = 60.3mm Grid Fixing = CFX Clips                                                                                    |                                                                                                                                                                                  |
| Minimum Wall Box Depth                                                                                                                          | 25mm                                                                                                                           |                                                                                                                                                                                  |
| Switched Poles                                                                                                                                  | N/A                                                                                                                            |                                                                                                                                                                                  |
| IP Rating                                                                                                                                       | IP2XD                                                                                                                          |                                                                                                                                                                                  |
| Contact Gap Minimum                                                                                                                             | N/A                                                                                                                            |                                                                                                                                                                                  |
| Earth Terminal Capacity 1                                                                                                                       | 5 x 1mm2                                                                                                                       |                                                                                                                                                                                  |
| Earth Terminal Capacity 2                                                                                                                       | 4 x 1.5mm2                                                                                                                     |                                                                                                                                                                                  |
| Earth Terminal Capacity 3                                                                                                                       | 3 x 2.5mm2                                                                                                                     |                                                                                                                                                                                  |
| Earth Terminal Capacity 4                                                                                                                       | 1 x 4mm2 Multi-strand                                                                                                          |                                                                                                                                                                                  |
| Earth Terminal Capacity 5                                                                                                                       | 1 x 6mm2                                                                                                                       |                                                                                                                                                                                  |
| Product Class 1                                                                                                                                 | Must be earthed (ref BS7671 415.2.1)                                                                                           |                                                                                                                                                                                  |
| Ambient Operating Temperature                                                                                                                   | -5° to +40°C                                                                                                                   |                                                                                                                                                                                  |
| Recommended Location                                                                                                                            | Internal Use Only                                                                                                              |                                                                                                                                                                                  |
| Maximum Installation Altitude                                                                                                                   | 2000m                                                                                                                          |                                                                                                                                                                                  |
| Patents and Trademarks                                                                                                                          | CFX is a Registered Trade Mark No 2398667 Hartland CFX is a Registered Design under Reference Nos. R21 = 3023446 SS2 = 3023445 |                                                                                                                                                                                  |
| All products listed conform to current British or<br>European standard and the product information is<br>correct at the time of going to press. | All accessories are manufactured under an accredited BS EN ISO 9001 : 2015 Quality Management System.                          | It is the policy of the company to improve products as part of our development programme.  Therefore, we reserve the right to alter designs and dimensions without prior notice. |
| Illustrations and diagrams are reproduced within the limitations of reproduction and printing                                                   | Due to manufacturing processes we cannot guarantee an exact colour match and shadings of of certain finishes                   | Correct as at 16 October 2018 12:38 PM<br>E&OE                                                                                                                                   |