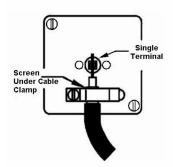

SL

# making connections beautifully

Wiring Accessories • Circuit Protection • Smart Lighting Control & Multi-room Audio

## 74CTVIW

Hartland CFX Satin Steel Effect 1 gang Isolated TV 1in/1out White

## Item Image



## Wiring



### **Dimensions**



| Primary Range                                                                                                                                   | Hartland CFX                                                                                                                   |                                                                                                                                                                                  |
|-------------------------------------------------------------------------------------------------------------------------------------------------|--------------------------------------------------------------------------------------------------------------------------------|--------------------------------------------