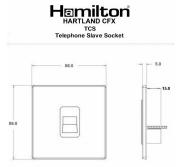

### Wiring

# Wiring Schedule Colour Codes: Striped Wires GREEN / White BLUE / White ORANGE / White WHITE / Orange WHITE / Blue WHITE / Green Wire Colour shown in CAPITALS

Incoming Telephone Cable On 4 wire systems, Pin 1 and 6 are not connected.

The maximum REN that can be connected to any one exchange line is 4. Any number of sockets may be connected. All sockets are connected in parallel. ie Pin 1 to Pin 1; Pin 2 to Pin 2; etc. as shown in the diagram above.

#### **Dimensions**

| Primary Range                                                                                                                                   | Hartland CFX                                                                                                                   |                                                                                                                                                                                  |
|-------------------------------------------------------------------------------------------------------------------------------------------------|--------------------------------------------------------------------------------------------------------------------------------|----------------------------------------------------------------------------------------------------------------------------------------------------------------------------------|
| Insert Type                                                                                                                                     | 1 gang Telephone Slave                                                                                                         |                                                                                                                                                                                  |
| Plate Finish                                                                                                                                    | Hartland CFX Satin Steel Effect                                                                                                |                                                                                                                                                                                  |
| Insert Colour                                                                                                                                   | White                                                                                                                          |                                                                                                                                                                                  |
| EAN13 Barcode                                                                                                                                   | 5017504260651                                                                                                                  |                                                                                                                                                                                  |
| Dimensions (Nominal)                                                                                                                            | Single: Height = 86.0mm Width = 86.0mm Depth = 5.0mm                                                                           |                                                                                                                                                                                  |
| Fixing Hole Centres                                                                                                                             | Box Fixing = 60.3mm Grid Fixing = CFX Clips                                                                                    |                                                                                                                                                                                  |
| Minimum Wall Box Depth                                                                                                                          | 25mm                                                                                                                           |                                                                                                                                                                                  |
| Switched Poles                                                                                                                                  | N/A                                                                                                                            |                                                                                                                                                                                  |
| IP Rating                                                                                                                                       | IP2XD                                                                                                                          |                                                                                                                                                                                  |
| Contact Gap Minimum                                                                                                                             | N/A                                                                                                                            |                                                                                                                                                                                  |
| Earth Terminal Capacity 1                                                                                                                       | 5 x 1mm2                                                                                                                       |                                                                                                                                                                                  |
| Earth Terminal Capacity 2                                                                                                                       | 4 x 1.5mm2                                                                                                                     |                                                                                                                                                                                  |
| Earth Terminal Capacity 3                                                                                                                       | 3 x 2.5mm2                                                                                                                     |                                                                                                                                                                                  |
| Earth Terminal Capacity 4                                                                                                                       | 1 x 4mm2 Multi-strand                                                                                                          |                                                                                                                                                                                  |
| Earth Terminal Capacity 5                                                                                                                       | 1 x 6mm2                                                                                                                       |                                                                                                                                                                                  |
| Product Class 1                                                                                                                                 | Must be earthed (ref BS7671 415.2.1)                                                                                           |                                                                                                                                                                                  |
| Ambient Operating Temperature                                                                                                                   | -5° to +40°C                                                                                                                   |                                                                                                                                                                                  |
| Recommended Location                                                                                                                            | Internal Use Only                                                                                                              |                                                                                                                                                                                  |
| Maximum Installation Altitude                                                                                                                   | 2000m                                                                                                                          |                                                                                                                                                                                  |
| Patents and Trademarks                                                                                                                          | CFX is a Registered Trade Mark No 2398667 Hartland CFX is a Registered Design under Reference Nos. R21 = 3023446 SS2 = 3023445 |                                                                                                                                                                                  |
| All products listed conform to current British or<br>European standard and the product information is<br>correct at the time of going to press. | All accessories are manufactured under an accredited BS EN ISO 9001 : 2015 Quality Management System.                          | It is the policy of the company to improve products as part of our development programme.  Therefore, we reserve the right to alter designs and dimensions without prior notice. |
| Illustrations and diagrams are reproduced within the limitations of reproduction and printing process and are not binding                       | Due to manufacturing processes we cannot guarantee an exact colour match and shadings of of certain finishes                   | Correct as at 16 October 2018 12:38 PM<br>E&OE                                                                                                                                   |