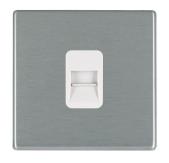

#### 74CTCSW

Hartland CFX Satin Steel Effect 1 gang Telephone Slave White

#### Item Image