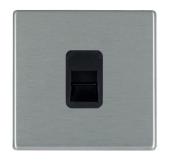

#### **74CTCMB**

Hartland CFX Satin Steel Effect 1 gang Telephone Master Black

### Item Image