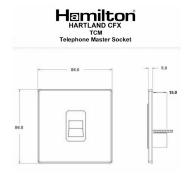

### Wiring

#### **Dimensions**

| Hartland CFX                                                                                                                         |                                                                                                                                                                                                                                                                                                                                                                                                                                                                                                                                                                                                  |
|--------------------------------------------------------------------------------------------------------------------------------------|--------------------------------------------------------------------------------------------------------------------------------------------------------------------------------------------------------------------------------------------------------------------------------------------------------------------------------------------------------------------------------------------------------------------------------------------------------------------------------------------------------------------------------------------------------------------------------------------------|
| 1 gang Telephone Master                                                                                                              |                                                                                                                                                                                                                                                                                                                                                                                                                                                                                                                                                                                                  |
| Hartland CFX Satin Steel Effect                                                                                                      |                                                                                                                                                                                                                                                                                                                                                                                                                                                                                                                                                                                                  |
| Black                                                                                                                                |                                                                                                                                                                                                                                                                                                                                                                                                                                                                                                                                                                                                  |
| 5017504261641                                                                                                                        |                                                                                                                                                                                                                                                                                                                                                                                                                                                                                                                                                                                                  |
| Single: Height = 86.0mm Width = 86.0mm Depth = 5.0mm                                                                                 |                                                                                                                                                                                                                                                                                                                                                                                                                                                                                                                                                                                                  |
| Box Fixing = 60.3mm Grid Fixing = CFX Clips                                                                                          |                                                                                                                                                                                                                                                                                                                                                                                                                                                                                                                                                                                                  |
| 25mm                                                                                                                                 |                                                                                                                                                                                                                                                                                                                                                                                                                                                                                                                                                                                                  |
| N/A                                                                                                                                  |                                                                                                                                                                                                                                                                                                                                                                                                                                                                                                                                                                                                  |
| IP2XD                                                                                                                                |                                                                                                                                                                                                                                                                                                                                                                                                                                                                                                                                                                                                  |
| N/A                                                                                                                                  |                                                                                                                                                                                                                                                                                                                                                                                                                                                                                                                                                                                                  |
| 5 x 1mm2                                                                                                                             |                                                                                                                                                                                                                                                                                                                                                                                                                                                                                                                                                                                                  |
| 4 x 1.5mm2                                                                                                                           |                                                                                                                                                                                                                                                                                                                                                                                                                                                                                                                                                                                                  |
| 3 x 2.5mm2                                                                                                                           |                                                                                                                                                                                                                                                                                                                                                                                                                                                                                                                                                                                                  |
| 1 x 4mm2 Multi-strand                                                                                                                |                                                                                                                                                                                                                                                                                                                                                                                                                                                                                                                                                                                                  |
| 1 x 6mm2                                                                                                                             |                                                                                                                                                                                                                                                                                                                                                                                                                                                                                                                                                                                                  |
| Must be earthed (ref BS7671 415.2.1)                                                                                                 |                                                                                                                                                                                                                                                                                                                                                                                                                                                                                                                                                                                                  |
| -5° to +40°C                                                                                                                         |                                                                                                                                                                                                                                                                                                                                                                                                                                                                                                                                                                                                  |
| Internal Use Only                                                                                                                    |                                                                                                                                                                                                                                                                                                                                                                                                                                                                                                                                                                                                  |
| 2000m                                                                                                                                |                                                                                                                                                                                                                                                                                                                                                                                                                                                                                                                                                                                                  |
| CFX is a Registered Trade Mark No 2398667<br>Hartland CFX is a Registered Design under Reference Nos.<br>R21 = 3023446 SS2 = 3023445 |                                                                                                                                                                                                                                                                                                                                                                                                                                                                                                                                                                                                  |
| All accessories are manufactured under an accredited BS EN ISO 9001 : 2015 Quality Management System.                                | It is the policy of the company to improve products<br>as part of our development programme.  Therefore, we reserve the right to alter designs<br>and dimensions without prior notice.                                                                                                                                                                                                                                                                                                                                                                                                           |
| Due to manufacturing processes we cannot guarantee an exact colour match and shadings of of certain finishes.                        | Correct as at 16 October 2018 12:38 PM<br>E&OE                                                                                                                                                                                                                                                                                                                                                                                                                                                                                                                                                   |
|                                                                                                                                      | 1 gang Telephone Master  Hartland CFX Satin Steel Effect  Black 5017504261641  Single: Height = 86.0mm Width = 86.0mm Depth = 5.0mm  Box Fixing = 60.3mm Grid Fixing = CFX Clips  25mm  N/A  IP2XD  N/A  5 x 1mm2  4 x 1.5mm2  3 x 2.5mm2  1 x 4mm2 Multi-strand  1 x 6mm2  Must be earthed (ref BS7671 415.2.1)  -5° to +40°C  Internal Use Only  2000m  CFX is a Registered Trade Mark No 2398667  Hartland CFX is a Registered Design under Reference Nos. R21 = 3023446 SS2 = 3023445  All accessories are manufactured under an accredited BS EN ISO 9001 : 2015 Quality Management System. |