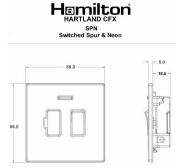

## 74CSPNSS-B

Hartland CFX Satin Steel Effect 1 gang 13A Double Pole Fused Spur and Neon Satin Steel/Black

Item Image

Dimensions

| Primary Range                                                                                                                                   | Hartland CFX                                                                                                                        |                                                                                                                                                                                  |
|-------------------------------------------------------------------------------------------------------------------------------------------------|-------------------------------------------------------------------------------------------------------------------------------------|----------------------------------------------------------------------------------------------------------------------------------------------------------------------------------|
| Insert Type                                                                                                                                     | 1 gang 13A Double Pole Fused Spur + Neon                                                                                            |                                                                                                                                                                                  |
| Plate Finish                                                                                                                                    | Hartland CFX Satin Steel Effect                                                                                                     |                                                                                                                                                                                  |
| Insert Colour                                                                                                                                   | Satin Steel/Black                                                                                                                   |                                                                                                                                                                                  |
| EAN13 Barcode                                                                                                                                   | 5017504266929                                                                                                                       |                                                                                                                                                                                  |
| Dimensions (Nominal)                                                                                                                            | Single: Height = 86.0mm Width = 86.0mm Depth = 5.0mm                                                                                |                                                                                                                                                                                  |
| Weight                                                                                                                                          | 168 GR                                                                                                                              |                                                                                                                                                                                  |
| Fixing Hole Centres                                                                                                                             | Box Fixing = 60.3mm Grid Fixing = CFX Clips                                                                                         |                                                                                                                                                                                  |
| Minimum Wall Box Depth                                                                                                                          | 35mm                                                                                                                                |                                                                                                                                                                                  |
| Switched Poles                                                                                                                                  | Double                                                                                                                              |                                                                                                                                                                                  |
| Current Rating                                                                                                                                  | 13 Amp                                                                                                                              |                                                                                                                                                                                  |
| Voltage                                                                                                                                         | 220/250V AC                                                                                                                         |                                                                                                                                                                                  |
| Maximum Load                                                                                                                                    | 13 Amp                                                                                                                              |                                                                                                                                                                                  |
| Mains Frequency                                                                                                                                 | 50Hz                                                                                                                                |                                                                                                                                                                                  |
| IP Rating                                                                                                                                       | IP2XD                                                                                                                               |                                                                                                                                                                                  |
| Contact Gap Minimum                                                                                                                             | 3mm                                                                                                                                 |                                                                                                                                                                                  |
| Terminal Capacity 1                                                                                                                             | 3 x 2.5mm2                                                                                                                          |                                                                                                                                                                                  |
| Terminal Capacity 2                                                                                                                             | 2 x 4mm2 Multi Strand                                                                                                               |                                                                                                                                                                                  |
| Terminal Capacity 3                                                                                                                             | 1 x 6mm2                                                                                                                            |                                                                                                                                                                                  |
| Earth Terminal Capacity 1                                                                                                                       | 6 x 1mm2                                                                                                                            |                                                                                                                                                                                  |
| Earth Terminal Capacity 2                                                                                                                       | 5 x 1.5mm2                                                                                                                          |                                                                                                                                                                                  |
| Earth Terminal Capacity 3                                                                                                                       | 3 x 2.5mm2                                                                                                                          |                                                                                                                                                                                  |
| Earth Terminal Capacity 4                                                                                                                       | 2 x 4mm2 Multi-strand                                                                                                               |                                                                                                                                                                                  |
| Earth Terminal Capacity 5                                                                                                                       | 1 x 6mm2                                                                                                                            |                                                                                                                                                                                  |
| Product Class 1                                                                                                                                 | Must be earthed                                                                                                                     |                                                                                                                                                                                  |
| Ambient Operating Temperature                                                                                                                   | -5° to +40°C                                                                                                                        |                                                                                                                                                                                  |
| Recommended Location                                                                                                                            | Internal Use Only                                                                                                                   |                                                                                                                                                                                  |
| Maximum Installation Altitude                                                                                                                   | 2000m                                                                                                                               |                                                                                                                                                                                  |
| Standard/Approval                                                                                                                               | BS 1363-4                                                                                                                           |                                                                                                                                                                                  |
| Patents and Trademarks                                                                                                                          | CFX is a Registered Trade Mark No 2398667<br>Hartland CFX is a Registered Design under Reference Nos.<br>R21 = 3023446 SS2 =3023445 |                                                                                                                                                                                  |
| All products listed conform to current British or<br>European standard and the product information is<br>correct at the time of going to press. | All accessories are manufactured under an accredited BS EN ISO 9001 : 2015 Quality Management System.                               | It is the policy of the company to improve products as part of our development programme.  Therefore, we reserve the right to alter designs and dimensions without prior notice. |