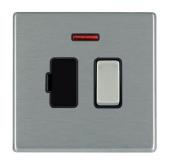

## 74CSPNSS-B

Hartland CFX Satin Steel Effect 1 gang 13A Double Pole Fused Spur and Neon Satin Steel/Black

Item Image

Dimensions

| Primary Range                                                                                                                                   | Hartland CFX                                                                                                                        |                                                                                                                                                                                  |
|-------------------------------------------------------------------------------------------------------------------------------------------------|-------------------------------------------------------------------------------------------------------------------------------------|----------------------------------------------------------------------------------------------------------------------------------------------------------------------------------|
| Insert Type                                                                                                                                     | 1 gang 13A Double Pole Fused Spur + Neon                                                                                            |                                                                                                                                                                                  |
| Plate Finish                                                                                                                                    | Hartland CFX Satin Steel Effect                                                                                                     |                                                                                                                                                                                  |
| Insert Colour                                                                                                                                   | Satin Steel/Black                                                                                                                   |                                                                                                                                                                                  |
| EAN13 Barcode                                                                                                                                   | 5017504266929                                                                                                                       |                                                                                                                                                                                  |
| Dimensions (Nominal)                                                                                                                            | Single: Height = 86.0mm Width = 86.0mm Depth = 5.0mm                                                                                |                                                                                                                                                                                  |
| Weight                                                                                                                                          | 168 GR                                                                                                                              |                                                                                                                                                                                  |
| Fixing Hole Centres                                                                                                                             | Box Fixing = 60.3mm Grid Fixing = CFX Clips                                                                                         |                                                                                                                                                                                  |
| Minimum Wall Box Depth                                                                                                                          | 35mm                                                                                                                                |                                                                                                                                                                                  |
| Switched Poles                                                                                                                                  | Double                                                                                                                              |                                                                                                                                                                                  |
| Current Rating                                                                                                                                  | 13 Amp                                                                                                                              |                                                                                                                                                                                  |
| Voltage                                                                                                                                         | 220/250V AC                                                                                                                         |                                                                                                                                                                                  |
| Maximum Load                                                                                                                                    | 13 Amp                                                                                                                              |                                                                                                                                                                                  |
| Mains Frequency                                                                                                                                 | 50Hz                                                                                                                                |                                                                                                                                                                                  |
| IP Rating                                                                                                                                       | IP2XD                                                                                                                               |                                                                                                                                                                                  |
| Contact Gap Minimum                                                                                                                             | 3mm                                                                                                                                 |                                                                                                                                                                                  |
| Terminal Capacity 1                                                                                                                             | 3 x 2.5mm2                                                                                                                          |                                                                                                                                                                                  |
| Terminal Capacity 2                                                                                                                             | 2 x 4mm2 Multi Strand                                                                                                               |                                                                                                                                                                                  |
| Terminal Capacity 3                                                                                                                             | 1 x 6mm2                                                                                                                            |                                                                                                                                                                                  |
| Earth Terminal Capacity 1                                                                                                                       | 6 x 1mm2                                                                                                                            |                                                                                                                                                                                  |
| Earth Terminal Capacity 2                                                                                                                       | 5 x 1.5mm2                                                                                                                          |                                                                                                                                                                                  |
| Earth Terminal Capacity 3                                                                                                                       | 3 x 2.5mm2                                                                                                                          |                                                                                                                                                                                  |
| Earth Terminal Capacity 4                                                                                                                       | 2 x 4mm2 Multi-strand                                                                                                               |                                                                                                                                                                                  |
| Earth Terminal Capacity 5                                                                                                                       | 1 x 6mm2                                                                                                                            |                                                                                                                                                                                  |
| Product Class 1                                                                                                                                 | Must be earthed                                                                                                                     |                                                                                                                                                                                  |
| Ambient Operating Temperature                                                                                                                   | -5° to +40°C                                                                                                                        |                                                                                                                                                                                  |
| Recommended Location                                                                                                                            | Internal Use Only                                                                                                                   |                                                                                                                                                                                  |
| Maximum Installation Altitude                                                                                                                   | 2000m                                                                                                                               |                                                                                                                                                                                  |
| Standard/Approval                                                                                                                               | BS 1363-4                                                                                                                           |                                                                                                                                                                                  |
| Patents and Trademarks                                                                                                                          | CFX is a Registered Trade Mark No 2398667<br>Hartland CFX is a Registered Design under Reference Nos.<br>R21 = 3023446 SS2 =3023445 |                                                                                                                                                                                  |
| All products listed conform to current British or<br>European standard and the product information is<br>correct at the time of going to press. | All accessories are manufactured under an accredited BS EN ISO 9001 : 2015 Quality Management System.                               | It is the policy of the company to improve products as part of our development programme.  Therefore, we reserve the right to alter designs and dimensions without prior notice. |