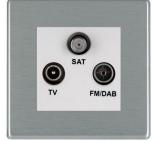

## 74CDTRIDW

Hartland CFX Satin Steel Effect Non-Isolated TV+FM+SAT Triplexer 1in/3out (DAB Compatible) White

## Wiring

Dimensions

|                                                                                                                                                 | The state of the s | <u> </u>                                                                                                                                                                         |
|-------------------------------------------------------------------------------------------------------------------------------------------------|--------------------------------------------------------------------------------------------------------------------------------------------------------------------------------------------------------------------------------------------------------------------------------------------------------------------------------------------------------------------------------------------------------------------------------------------------------------------------------------------------------------------------------------------------------------------------------------------------------------------------------------------------------------------------------------------------------------------------------------------------------------------------------------------------------------------------------------------------------------------------------------------------------------------------------------------------------------------------------------------------------------------------------------------------------------------------------------------------------------------------------------------------------------------------------------------------------------------------------------------------------------------------------------------------------------------------------------------------------------------------------------------------------------------------------------------------------------------------------------------------------------------------------------------------------------------------------------------------------------------------------------------------------------------------------------------------------------------------------------------------------------------------------------------------------------------------------------------------------------------------------------------------------------------------------------------------------------------------------------------------------------------------------------------------------------------------------------------------------------------------------|----------------------------------------------------------------------------------------------------------------------------------------------------------------------------------|
| Primary Range                                                                                                                                   | Hartland CFX                                                                                                                                                                                                                                                                                                                                                                                                                                                                                                                                                                                                                                                                                                                                                                                                                                                                                                                                                                                                                                                                                                                                                                                                                                                                                                                                                                                                                                                                                                                                                                                                                                                                                                                                                                                                                                                                                                                                                                                                                                                                                                                   |                                                                                                                                                                                  |
| Insert Type                                                                                                                                     | Non-Isolated TV+FM+SAT Triplexer 1in/3out (DAB Compatible)                                                                                                                                                                                                                                                                                                                                                                                                                                                                                                                                                                                                                                                                                                                                                                                                                                                                                                                                                                                                                                                                                                                                                                                                                                                                                                                                                                                                                                                                                                                                                                                                                                                                                                                                                                                                                                                                                                                                                                                                                                                                     |                                                                                                                                                                                  |
| Plate Finish                                                                                                                                    | Hartland CFX Satin Steel Effect                                                                                                                                                                                                                                                                                                                                                                                                                                                                                                                                                                                                                                                                                                                                                                                                                                                                                                                                                                                                                                                                                                                                                                                                                                                                                                                                                                                                                                                                                                                                                                                                                                                                                                                                                                                                                                                                                                                                                                                                                                                                                                |                                                                                                                                                                                  |
| Insert Colour                                                                                                                                   | White                                                                                                                                                                                                                                                                                                                                                                                                                                                                                                                                                                                                                                                                                                                                                                                                                                                                                                                                                                                                                                                                                                                                                                                                                                                                                                                                                                                                                                                                                                                                                                                                                                                                                                                                                                                                                                                                                                                                                                                                                                                                                                                          |                                                                                                                                                                                  |
| EAN13 Barcode                                                                                                                                   | 5017504009779                                                                                                                                                                                                                                                                                                                                                                                                                                                                                                                                                                                                                                                                                                                                                                                                                                                                                                                                                                                                                                                                                                                                                                                                                                                                                                                                                                                                                                                                                                                                                                                                                                                                                                                                                                                                                                                                                                                                                                                                                                                                                                                  |                                                                                                                                                                                  |
| Dimensions (Nominal)                                                                                                                            | Single: Height = 86.0mm Width = 86.0mm Depth = 5.0mm                                                                                                                                                                                                                                                                                                                                                                                                                                                                                                                                                                                                                                                                                                                                                                                                                                                                                                                                                                                                                                                                                                                                                                                                                                                                                                                                                                                                                                                                                                                                                                                                                                                                                                                                                                                                                                                                                                                                                                                                                                                                           |                                                                                                                                                                                  |
| Fixing Hole Centres                                                                                                                             | Box Fixing = 60.3mm Grid Fixing = CFX Clips                                                                                                                                                                                                                                                                                                                                                                                                                                                                                                                                                                                                                                                                                                                                                                                                                                                                                                                                                                                                                                                                                                                                                                                                                                                                                                                                                                                                                                                                                                                                                                                                                                                                                                                                                                                                                                                                                                                                                                                                                                                                                    |                                                                                                                                                                                  |
| Minimum Wall Box Depth                                                                                                                          | 35mm                                                                                                                                                                                                                                                                                                                                                                                                                                                                                                                                                                                                                                                                                                                                                                                                                                                                                                                                                                                                                                                                                                                                                                                                                                                                                                                                                                                                                                                                                                                                                                                                                                                                                                                                                                                                                                                                                                                                                                                                                                                                                                                           |                                                                                                                                                                                  |
| Switched Poles                                                                                                                                  | N/A                                                                                                                                                                                                                                                                                                                                                                                                                                                                                                                                                                                                                                                                                                                                                                                                                                                                                                                                                                                                                                                                                                                                                                                                                                                                                                                                                                                                                                                                                                                                                                                                                                                                                                                                                                                                                                                                                                                                                                                                                                                                                                                            |                                                                                                                                                                                  |
| IP Rating                                                                                                                                       | IP2XD                                                                                                                                                                                                                                                                                                                                                                                                                                                                                                                                                                                                                                                                                                                                                                                                                                                                                                                                                                                                                                                                                                                                                                                                                                                                                                                                                                                                                                                                                                                                                                                                                                                                                                                                                                                                                                                                                                                                                                                                                                                                                                                          |                                                                                                                                                                                  |
| Contact Gap Minimum                                                                                                                             | N/A                                                                                                                                                                                                                                                                                                                                                                                                                                                                                                                                                                                                                                                                                                                                                                                                                                                                                                                                                                                                                                                                                                                                                                                                                                                                                                                                                                                                                                                                                                                                                                                                                                                                                                                                                                                                                                                                                                                                                                                                                                                                                                                            |                                                                                                                                                                                  |
| Earth Terminal Capacity 1                                                                                                                       | 5 x 1mm2                                                                                                                                                                                                                                                                                                                                                                                                                                                                                                                                                                                                                                                                                                                                                                                                                                                                                                                                                                                                                                                                                                                                                                                                                                                                                                                                                                                                                                                                                                                                                                                                                                                                                                                                                                                                                                                                                                                                                                                                                                                                                                                       |                                                                                                                                                                                  |
| Earth Terminal Capacity 2                                                                                                                       | 4 x 1.5mm2                                                                                                                                                                                                                                                                                                                                                                                                                                                                                                                                                                                                                                                                                                                                                                                                                                                                                                                                                                                                                                                                                                                                                                                                                                                                                                                                                                                                                                                                                                                                                                                                                                                                                                                                                                                                                                                                                                                                                                                                                                                                                                                     |                                                                                                                                                                                  |
| Earth Terminal Capacity 3                                                                                                                       | 3 x 2.5mm2                                                                                                                                                                                                                                                                                                                                                                                                                                                                                                                                                                                                                                                                                                                                                                                                                                                                                                                                                                                                                                                                                                                                                                                                                                                                                                                                                                                                                                                                                                                                                                                                                                                                                                                                                                                                                                                                                                                                                                                                                                                                                                                     |                                                                                                                                                                                  |
| Earth Terminal Capacity 4                                                                                                                       | 1 x 4mm2 Multi-strand                                                                                                                                                                                                                                                                                                                                                                                                                                                                                                                                                                                                                                                                                                                                                                                                                                                                                                                                                                                                                                                                                                                                                                                                                                                                                                                                                                                                                                                                                                                                                                                                                                                                                                                                                                                                                                                                                                                                                                                                                                                                                                          |                                                                                                                                                                                  |
| Earth Terminal Capacity 5                                                                                                                       | 1 x 6mm2                                                                                                                                                                                                                                                                                                                                                                                                                                                                                                                                                                                                                                                                                                                                                                                                                                                                                                                                                                                                                                                                                                                                                                                                                                                                                                                                                                                                                                                                                                                                                                                                                                                                                                                                                                                                                                                                                                                                                                                                                                                                                                                       |                                                                                                                                                                                  |
| Product Class 1                                                                                                                                 | Must be earthed (ref BS7671 415.2.1)                                                                                                                                                                                                                                                                                                                                                                                                                                                                                                                                                                                                                                                                                                                                                                                                                                                                                                                                                                                                                                                                                                                                                                                                                                                                                                                                                                                                                                                                                                                                                                                                                                                                                                                                                                                                                                                                                                                                                                                                                                                                                           |                                                                                                                                                                                  |
| Ambient Operating Temperature                                                                                                                   | -5° to +40°C                                                                                                                                                                                                                                                                                                                                                                                                                                                                                                                                                                                                                                                                                                                                                                                                                                                                                                                                                                                                                                                                                                                                                                                                                                                                                                                                                                                                                                                                                                                                                                                                                                                                                                                                                                                                                                                                                                                                                                                                                                                                                                                   |                                                                                                                                                                                  |
| Recommended Location                                                                                                                            | Internal Use Only                                                                                                                                                                                                                                                                                                                                                                                                                                                                                                                                                                                                                                                                                                                                                                                                                                                                                                                                                                                                                                                                                                                                                                                                                                                                                                                                                                                                                                                                                                                                                                                                                                                                                                                                                                                                                                                                                                                                                                                                                                                                                                              |                                                                                                                                                                                  |
| Maximum Installation Altitude                                                                                                                   | 2000m                                                                                                                                                                                                                                                                                                                                                                                                                                                                                                                                                                                                                                                                                                                                                                                                                                                                                                                                                                                                                                                                                                                                                                                                                                                                                                                                                                                                                                                                                                                                                                                                                                                                                                                                                                                                                                                                                                                                                                                                                                                                                                                          |                                                                                                                                                                                  |
| EuroFix Additional Notes                                                                                                                        | Triplexer for use with combined TV FM and Satellite Signal (DAB compatible)                                                                                                                                                                                                                                                                                                                                                                                                                                                                                                                                                                                                                                                                                                                                                                                                                                                                                                                                                                                                                                                                                                                                                                                                                                                                                                                                                                                                                                                                                                                                                                                                                                                                                                                                                                                                                                                                                                                                                                                                                                                    |                                                                                                                                                                                  |
| Frequencies 1                                                                                                                                   | TV=5-68 MHz 125-860 MHz                                                                                                                                                                                                                                                                                                                                                                                                                                                                                                                                                                                                                                                                                                                                                                                                                                                                                                                                                                                                                                                                                                                                                                                                                                                                                                                                                                                                                                                                                                                                                                                                                                                                                                                                                                                                                                                                                                                                                                                                                                                                                                        |                                                                                                                                                                                  |
| Frequencies 2                                                                                                                                   | FM=88-108 MHz                                                                                                                                                                                                                                                                                                                                                                                                                                                                                                                                                                                                                                                                                                                                                                                                                                                                                                                                                                                                                                                                                                                                                                                                                                                                                                                                                                                                                                                                                                                                                                                                                                                                                                                                                                                                                                                                                                                                                                                                                                                                                                                  |                                                                                                                                                                                  |
| Frequencies 3                                                                                                                                   | SAT DC=950-2200 MHz                                                                                                                                                                                                                                                                                                                                                                                                                                                                                                                                                                                                                                                                                                                                                                                                                                                                                                                                                                                                                                                                                                                                                                                                                                                                                                                                                                                                                                                                                                                                                                                                                                                                                                                                                                                                                                                                                                                                                                                                                                                                                                            |                                                                                                                                                                                  |
| Patents and Trademarks                                                                                                                          | CFX is a Registered Trade Mark No 2398667 Hartland CFX is a Registered Design under Reference Nos. R21 = 3023446 SS2 = 3023445                                                                                                                                                                                                                                                                                                                                                                                                                                                                                                                                                                                                                                                                                                                                                                                                                                                                                                                                                                                                                                                                                                                                                                                                                                                                                                                                                                                                                                                                                                                                                                                                                                                                                                                                                                                                                                                                                                                                                                                                 |                                                                                                                                                                                  |
| All products listed conform to current British or<br>European standard and the product information is<br>correct at the time of going to press. | All accessories are manufactured under an accredited BS EN ISO 9001 : 2015 Quality Management System.                                                                                                                                                                                                                                                                                                                                                                                                                                                                                                                                                                                                                                                                                                                                                                                                                                                                                                                                                                                                                                                                                                                                                                                                                                                                                                                                                                                                                                                                                                                                                                                                                                                                                                                                                                                                                                                                                                                                                                                                                          | It is the policy of the company to improve products as part of our development programme.  Therefore, we reserve the right to alter designs and dimensions without prior notice. |
| Illustrations and diagrams are reproduced within the limitations of reproduction and printing                                                   | Due to manufacturing processes we cannot guarantee an exact colour match and shadings of of certain finishes                                                                                                                                                                                                                                                                                                                                                                                                                                                                                                                                                                                                                                                                                                                                                                                                                                                                                                                                                                                                                                                                                                                                                                                                                                                                                                                                                                                                                                                                                                                                                                                                                                                                                                                                                                                                                                                                                                                                                                                                                   | Correct as at 16 October 2018 12:38 PM<br>E&OE                                                                                                                                   |