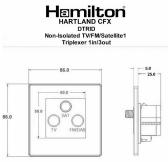

## 74CDTRIDW

Hartland CFX Satin Steel Effect Non-Isolated TV+FM+SAT Triplexer 1in/3out (DAB Compatible) White

## Wiring

Dimensions

|                                                                                                                                                 | The state of the s | <u> </u>                                                                                                                                                                         |
|-------------------------------------------------------------------------------------------------------------------------------------------------|--------------------------------------------------------------------------------------------------------------------------------------------------------------------------------------------------------------------------------------------------------------------------------------------------------------------------------------------------------------------------------------------------------------------------------------------------------------------------------------------------------------------------------------------------------------------------------------------------------------------------------------------------------------------------------------------------------------------------------------------------------------------------------------------------------------------------------------------------------------------------------------------------------------------------------------------------------------------------------------------------------------------------------------------------------------------------------------------------------------------------------------------------------------------------------------------------------------------------------------------------------------------------------------------------------------------------------------------------------------------------------------------------------------------------------------------------------------------------------------------------------------------------------------------------------------------------------------------------------------------------------------------------------------------------------------------------------------------------------------------------------------------------------------------------------------------------------------------------------------------------------------------------------------------------------------------------------------------------------------------------------------------------------------------------------------------------------------------------------------------------------|----------------------------------------------------------------------------------------------------------------------------------------------------------------------------------|
| Primary Range                                                                                                                                   | Hartland CFX                                                                                                                                                                                                                                                                                                                                                                                                                                                                                                                                                                                                                                                                                                                                                                                                                                                                                                                                                                                                                                                                                                                                                                                                                                                                                                                                                                                                                                                                                                                                                                                                                                                                                                                                                                                                                                                                                                                                                                                                                                                                                                                   |                                                                                                                                                                                  |
| Insert Type                                                                                                                                     | Non-Isolated TV+FM+SAT Triplexer 1in/3out (DAB Compatible)                                                                                                                                                                                                                                                                                                                                                                                                                                                                                                                                                                                                                                                                                                                                                                                                                                                                                                                                                                                                                                                                                                                                                                                                                                                                                                                                                                                                                                                                                                                                                                                                                                                                                                                                                                                                                                                                                                                                                                                                                                                                     |                                                                                                                                                                                  |
| Plate Finish                                                                                                                                    | Hartland CFX Satin Steel Effect                                                                                                                                                                                                                                                                                                                                                                                                                                                                                                                                                                                                                                                                                                                                                                                                                                                                                                                                                                                                                                                                                                                                                                                                                                                                                                                                                                                                                                                                                                                                                                                                                                                                                                                                                                                                                                                                                                                                                                                                                                                                                                |                                                                                                                                                                                  |
| Insert Colour                                                                                                                                   | White                                                                                                                                                                                                                                                                                                                                                                                                                                                                                                                                                                                                                                                                                                                                                                                                                                                                                                                                                                                                                                                                                                                                                                                                                                                                                                                                                                                                                                                                                                                                                                                                                                                                                                                                                                                                                                                                                                                                                                                                                                                                                                                          |                                                                                                                                                                                  |
| EAN13 Barcode                                                                                                                                   | 5017504009779                                                                                                                                                                                                                                                                                                                                                                                                                                                                                                                                                                                                                                                                                                                                                                                                                                                                                                                                                                                                                                                                                                                                                                                                                                                                                                                                                                                                                                                                                                                                                                                                                                                                                                                                                                                                                                                                                                                                                                                                                                                                                                                  |                                                                                                                                                                                  |
| Dimensions (Nominal)                                                                                                                            | Single: Height = 86.0mm Width = 86.0mm Depth = 5.0mm                                                                                                                                                                                                                                                                                                                                                                                                                                                                                                                                                                                                                                                                                                                                                                                                                                                                                                                                                                                                                                                                                                                                                                                                                                                                                                                                                                                                                                                                                                                                                                                                                                                                                                                                                                                                                                                                                                                                                                                                                                                                           |                                                                                                                                                                                  |
| Fixing Hole Centres                                                                                                                             | Box Fixing = 60.3mm Grid Fixing = CFX Clips                                                                                                                                                                                                                                                                                                                                                                                                                                                                                                                                                                                                                                                                                                                                                                                                                                                                                                                                                                                                                                                                                                                                                                                                                                                                                                                                                                                                                                                                                                                                                                                                                                                                                                                                                                                                                                                                                                                                                                                                                                                                                    |                                                                                                                                                                                  |
| Minimum Wall Box Depth                                                                                                                          | 35mm                                                                                                                                                                                                                                                                                                                                                                                                                                                                                                                                                                                                                                                                                                                                                                                                                                                                                                                                                                                                                                                                                                                                                                                                                                                                                                                                                                                                                                                                                                                                                                                                                                                                                                                                                                                                                                                                                                                                                                                                                                                                                                                           |                                                                                                                                                                                  |
| Switched Poles                                                                                                                                  | N/A                                                                                                                                                                                                                                                                                                                                                                                                                                                                                                                                                                                                                                                                                                                                                                                                                                                                                                                                                                                                                                                                                                                                                                                                                                                                                                                                                                                                                                                                                                                                                                                                                                                                                                                                                                                                                                                                                                                                                                                                                                                                                                                            |                                                                                                                                                                                  |
| IP Rating                                                                                                                                       | IP2XD                                                                                                                                                                                                                                                                                                                                                                                                                                                                                                                                                                                                                                                                                                                                                                                                                                                                                                                                                                                                                                                                                                                                                                                                                                                                                                                                                                                                                                                                                                                                                                                                                                                                                                                                                                                                                                                                                                                                                                                                                                                                                                                          |                                                                                                                                                                                  |
| Contact Gap Minimum                                                                                                                             | N/A                                                                                                                                                                                                                                                                                                                                                                                                                                                                                                                                                                                                                                                                                                                                                                                                                                                                                                                                                                                                                                                                                                                                                                                                                                                                                                                                                                                                                                                                                                                                                                                                                                                                                                                                                                                                                                                                                                                                                                                                                                                                                                                            |                                                                                                                                                                                  |
| Earth Terminal Capacity 1                                                                                                                       | 5 x 1mm2                                                                                                                                                                                                                                                                                                                                                                                                                                                                                                                                                                                                                                                                                                                                                                                                                                                                                                                                                                                                                                                                                                                                                                                                                                                                                                                                                                                                                                                                                                                                                                                                                                                                                                                                                                                                                                                                                                                                                                                                                                                                                                                       |                                                                                                                                                                                  |
| Earth Terminal Capacity 2                                                                                                                       | 4 x 1.5mm2                                                                                                                                                                                                                                                                                                                                                                                                                                                                                                                                                                                                                                                                                                                                                                                                                                                                                                                                                                                                                                                                                                                                                                                                                                                                                                                                                                                                                                                                                                                                                                                                                                                                                                                                                                                                                                                                                                                                                                                                                                                                                                                     |                                                                                                                                                                                  |
| Earth Terminal Capacity 3                                                                                                                       | 3 x 2.5mm2                                                                                                                                                                                                                                                                                                                                                                                                                                                                                                                                                                                                                                                                                                                                                                                                                                                                                                                                                                                                                                                                                                                                                                                                                                                                                                                                                                                                                                                                                                                                                                                                                                                                                                                                                                                                                                                                                                                                                                                                                                                                                                                     |                                                                                                                                                                                  |
| Earth Terminal Capacity 4                                                                                                                       | 1 x 4mm2 Multi-strand                                                                                                                                                                                                                                                                                                                                                                                                                                                                                                                                                                                                                                                                                                                                                                                                                                                                                                                                                                                                                                                                                                                                                                                                                                                                                                                                                                                                                                                                                                                                                                                                                                                                                                                                                                                                                                                                                                                                                                                                                                                                                                          |                                                                                                                                                                                  |
| Earth Terminal Capacity 5                                                                                                                       | 1 x 6mm2                                                                                                                                                                                                                                                                                                                                                                                                                                                                                                                                                                                                                                                                                                                                                                                                                                                                                                                                                                                                                                                                                                                                                                                                                                                                                                                                                                                                                                                                                                                                                                                                                                                                                                                                                                                                                                                                                                                                                                                                                                                                                                                       |                                                                                                                                                                                  |
| Product Class 1                                                                                                                                 | Must be earthed (ref BS7671 415.2.1)                                                                                                                                                                                                                                                                                                                                                                                                                                                                                                                                                                                                                                                                                                                                                                                                                                                                                                                                                                                                                                                                                                                                                                                                                                                                                                                                                                                                                                                                                                                                                                                                                                                                                                                                                                                                                                                                                                                                                                                                                                                                                           |                                                                                                                                                                                  |
| Ambient Operating Temperature                                                                                                                   | -5° to +40°C                                                                                                                                                                                                                                                                                                                                                                                                                                                                                                                                                                                                                                                                                                                                                                                                                                                                                                                                                                                                                                                                                                                                                                                                                                                                                                                                                                                                                                                                                                                                                                                                                                                                                                                                                                                                                                                                                                                                                                                                                                                                                                                   |                                                                                                                                                                                  |
| Recommended Location                                                                                                                            | Internal Use Only                                                                                                                                                                                                                                                                                                                                                                                                                                                                                                                                                                                                                                                                                                                                                                                                                                                                                                                                                                                                                                                                                                                                                                                                                                                                                                                                                                                                                                                                                                                                                                                                                                                                                                                                                                                                                                                                                                                                                                                                                                                                                                              |                                                                                                                                                                                  |
| Maximum Installation Altitude                                                                                                                   | 2000m                                                                                                                                                                                                                                                                                                                                                                                                                                                                                                                                                                                                                                                                                                                                                                                                                                                                                                                                                                                                                                                                                                                                                                                                                                                                                                                                                                                                                                                                                                                                                                                                                                                                                                                                                                                                                                                                                                                                                                                                                                                                                                                          |                                                                                                                                                                                  |
| EuroFix Additional Notes                                                                                                                        | Triplexer for use with combined TV FM and Satellite Signal (DAB compatible)                                                                                                                                                                                                                                                                                                                                                                                                                                                                                                                                                                                                                                                                                                                                                                                                                                                                                                                                                                                                                                                                                                                                                                                                                                                                                                                                                                                                                                                                                                                                                                                                                                                                                                                                                                                                                                                                                                                                                                                                                                                    |                                                                                                                                                                                  |
| Frequencies 1                                                                                                                                   | TV=5-68 MHz 125-860 MHz                                                                                                                                                                                                                                                                                                                                                                                                                                                                                                                                                                                                                                                                                                                                                                                                                                                                                                                                                                                                                                                                                                                                                                                                                                                                                                                                                                                                                                                                                                                                                                                                                                                                                                                                                                                                                                                                                                                                                                                                                                                                                                        |                                                                                                                                                                                  |
| Frequencies 2                                                                                                                                   | FM=88-108 MHz                                                                                                                                                                                                                                                                                                                                                                                                                                                                                                                                                                                                                                                                                                                                                                                                                                                                                                                                                                                                                                                                                                                                                                                                                                                                                                                                                                                                                                                                                                                                                                                                                                                                                                                                                                                                                                                                                                                                                                                                                                                                                                                  |                                                                                                                                                                                  |
| Frequencies 3                                                                                                                                   | SAT DC=950-2200 MHz                                                                                                                                                                                                                                                                                                                                                                                                                                                                                                                                                                                                                                                                                                                                                                                                                                                                                                                                                                                                                                                                                                                                                                                                                                                                                                                                                                                                                                                                                                                                                                                                                                                                                                                                                                                                                                                                                                                                                                                                                                                                                                            |                                                                                                                                                                                  |
| Patents and Trademarks                                                                                                                          | CFX is a Registered Trade Mark No 2398667 Hartland CFX is a Registered Design under Reference Nos. R21 = 3023446 SS2 = 3023445                                                                                                                                                                                                                                                                                                                                                                                                                                                                                                                                                                                                                                                                                                                                                                                                                                                                                                                                                                                                                                                                                                                                                                                                                                                                                                                                                                                                                                                                                                                                                                                                                                                                                                                                                                                                                                                                                                                                                                                                 |                                                                                                                                                                                  |
| All products listed conform to current British or<br>European standard and the product information is<br>correct at the time of going to press. | All accessories are manufactured under an accredited BS EN ISO 9001 : 2015 Quality Management System.                                                                                                                                                                                                                                                                                                                                                                                                                                                                                                                                                                                                                                                                                                                                                                                                                                                                                                                                                                                                                                                                                                                                                                                                                                                                                                                                                                                                                                                                                                                                                                                                                                                                                                                                                                                                                                                                                                                                                                                                                          | It is the policy of the company to improve products as part of our development programme.  Therefore, we reserve the right to alter designs and dimensions without prior notice. |
| Illustrations and diagrams are reproduced within the limitations of reproduction and printing                                                   | Due to manufacturing processes we cannot guarantee an exact colour match and shadings of of certain finishes                                                                                                                                                                                                                                                                                                                                                                                                                                                                                                                                                                                                                                                                                                                                                                                                                                                                                                                                                                                                                                                                                                                                                                                                                                                                                                                                                                                                                                                                                                                                                                                                                                                                                                                                                                                                                                                                                                                                                                                                                   | Correct as at 16 October 2018 12:38 PM<br>E&OE                                                                                                                                   |