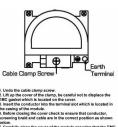

## Wiring

Dimensions

|                                                                                                                                                 | The state of the s | <u> </u>                                                                                                                                                                         |
|-------------------------------------------------------------------------------------------------------------------------------------------------|--------------------------------------------------------------------------------------------------------------------------------------------------------------------------------------------------------------------------------------------------------------------------------------------------------------------------------------------------------------------------------------------------------------------------------------------------------------------------------------------------------------------------------------------------------------------------------------------------------------------------------------------------------------------------------------------------------------------------------------------------------------------------------------------------------------------------------------------------------------------------------------------------------------------------------------------------------------------------------------------------------------------------------------------------------------------------------------------------------------------------------------------------------------------------------------------------------------------------------------------------------------------------------------------------------------------------------------------------------------------------------------------------------------------------------------------------------------------------------------------------------------------------------------------------------------------------------------------------------------------------------------------------------------------------------------------------------------------------------------------------------------------------------------------------------------------------------------------------------------------------------------------------------------------------------------------------------------------------------------------------------------------------------------------------------------------------------------------------------------------------------|----------------------------------------------------------------------------------------------------------------------------------------------------------------------------------|
| Primary Range                                                                                                                                   | Hartland CFX                                                                                                                                                                                                                                                                                                                                                                                                                                                                                                                                                                                                                                                                                                                                                                                                                                                                                                                                                                                                                                                                                                                                                                                                                                                                                                                                                                                                                                                                                                                                                                                                                                                                                                                                                                                                                                                                                                                                                                                                                                                                                                                   |                                                                                                                                                                                  |
| Insert Type                                                                                                                                     | Non-Isolated TV+FM+SAT Triplexer 1in/3out (DAB Compatible)                                                                                                                                                                                                                                                                                                                                                                                                                                                                                                                                                                                                                                                                                                                                                                                                                                                                                                                                                                                                                                                                                                                                                                                                                                                                                                                                                                                                                                                                                                                                                                                                                                                                                                                                                                                                                                                                                                                                                                                                                                                                     |                                                                                                                                                                                  |
| Plate Finish                                                                                                                                    | Hartland CFX Satin Steel Effect                                                                                                                                                                                                                                                                                                                                                                                                                                                                                                                                                                                                                                                                                                                                                                                                                                                                                                                                                                                                                                                                                                                                                                                                                                                                                                                                                                                                                                                                                                                                                                                                                                                                                                                                                                                                                                                                                                                                                                                                                                                                                                |                                                                                                                                                                                  |
| Insert Colour                                                                                                                                   | White                                                                                                                                                                                                                                                                                                                                                                                                                                                                                                                                                                                                                                                                                                                                                                                                                                                                                                                                                                                                                                                                                                                                                                                                                                                                                                                                                                                                                                                                                                                                                                                                                                                                                                                                                                                                                                                                                                                                                                                                                                                                                                                          |                                                                                                                                                                                  |
| EAN13 Barcode                                                                                                                                   | 5017504009779                                                                                                                                                                                                                                                                                                                                                                                                                                                                                                                                                                                                                                                                                                                                                                                                                                                                                                                                                                                                                                                                                                                                                                                                                                                                                                                                                                                                                                                                                                                                                                                                                                                                                                                                                                                                                                                                                                                                                                                                                                                                                                                  |                                                                                                                                                                                  |
| Dimensions (Nominal)                                                                                                                            | Single: Height = 86.0mm Width = 86.0mm Depth = 5.0mm                                                                                                                                                                                                                                                                                                                                                                                                                                                                                                                                                                                                                                                                                                                                                                                                                                                                                                                                                                                                                                                                                                                                                                                                                                                                                                                                                                                                                                                                                                                                                                                                                                                                                                                                                                                                                                                                                                                                                                                                                                                                           |                                                                                                                                                                                  |
| Fixing Hole Centres                                                                                                                             | Box Fixing = 60.3mm Grid Fixing = CFX Clips                                                                                                                                                                                                                                                                                                                                                                                                                                                                                                                                                                                                                                                                                                                                                                                                                                                                                                                                                                                                                                                                                                                                                                                                                                                                                                                                                                                                                                                                                                                                                                                                                                                                                                                                                                                                                                                                                                                                                                                                                                                                                    |                                                                                                                                                                                  |
| Minimum Wall Box Depth                                                                                                                          | 35mm                                                                                                                                                                                                                                                                                                                                                                                                                                                                                                                                                                                                                                                                                                                                                                                                                                                                                                                                                                                                                                                                                                                                                                                                                                                                                                                                                                                                                                                                                                                                                                                                                                                                                                                                                                                                                                                                                                                                                                                                                                                                                                                           |                                                                                                                                                                                  |
| Switched Poles                                                                                                                                  | N/A                                                                                                                                                                                                                                                                                                                                                                                                                                                                                                                                                                                                                                                                                                                                                                                                                                                                                                                                                                                                                                                                                                                                                                                                                                                                                                                                                                                                                                                                                                                                                                                                                                                                                                                                                                                                                                                                                                                                                                                                                                                                                                                            |                                                                                                                                                                                  |
| IP Rating                                                                                                                                       | IP2XD                                                                                                                                                                                                                                                                                                                                                                                                                                                                                                                                                                                                                                                                                                                                                                                                                                                                                                                                                                                                                                                                                                                                                                                                                                                                                                                                                                                                                                                                                                                                                                                                                                                                                                                                                                                                                                                                                                                                                                                                                                                                                                                          |                                                                                                                                                                                  |
| Contact Gap Minimum                                                                                                                             | N/A                                                                                                                                                                                                                                                                                                                                                                                                                                                                                                                                                                                                                                                                                                                                                                                                                                                                                                                                                                                                                                                                                                                                                                                                                                                                                                                                                                                                                                                                                                                                                                                                                                                                                                                                                                                                                                                                                                                                                                                                                                                                                                                            |                                                                                                                                                                                  |
| Earth Terminal Capacity 1                                                                                                                       | 5 x 1mm2                                                                                                                                                                                                                                                                                                                                                                                                                                                                                                                                                                                                                                                                                                                                                                                                                                                                                                                                                                                                                                                                                                                                                                                                                                                                                                                                                                                                                                                                                                                                                                                                                                                                                                                                                                                                                                                                                                                                                                                                                                                                                                                       |                                                                                                                                                                                  |
| Earth Terminal Capacity 2                                                                                                                       | 4 x 1.5mm2                                                                                                                                                                                                                                                                                                                                                                                                                                                                                                                                                                                                                                                                                                                                                                                                                                                                                                                                                                                                                                                                                                                                                                                                                                                                                                                                                                                                                                                                                                                                                                                                                                                                                                                                                                                                                                                                                                                                                                                                                                                                                                                     |                                                                                                                                                                                  |
| Earth Terminal Capacity 3                                                                                                                       | 3 x 2.5mm2                                                                                                                                                                                                                                                                                                                                                                                                                                                                                                                                                                                                                                                                                                                                                                                                                                                                                                                                                                                                                                                                                                                                                                                                                                                                                                                                                                                                                                                                                                                                                                                                                                                                                                                                                                                                                                                                                                                                                                                                                                                                                                                     |                                                                                                                                                                                  |
| Earth Terminal Capacity 4                                                                                                                       | 1 x 4mm2 Multi-strand                                                                                                                                                                                                                                                                                                                                                                                                                                                                                                                                                                                                                                                                                                                                                                                                                                                                                                                                                                                                                                                                                                                                                                                                                                                                                                                                                                                                                                                                                                                                                                                                                                                                                                                                                                                                                                                                                                                                                                                                                                                                                                          |                                                                                                                                                                                  |
| Earth Terminal Capacity 5                                                                                                                       | 1 x 6mm2                                                                                                                                                                                                                                                                                                                                                                                                                                                                                                                                                                                                                                                                                                                                                                                                                                                                                                                                                                                                                                                                                                                                                                                                                                                                                                                                                                                                                                                                                                                                                                                                                                                                                                                                                                                                                                                                                                                                                                                                                                                                                                                       |                                                                                                                                                                                  |
| Product Class 1                                                                                                                                 | Must be earthed (ref BS7671 415.2.1)                                                                                                                                                                                                                                                                                                                                                                                                                                                                                                                                                                                                                                                                                                                                                                                                                                                                                                                                                                                                                                                                                                                                                                                                                                                                                                                                                                                                                                                                                                                                                                                                                                                                                                                                                                                                                                                                                                                                                                                                                                                                                           |                                                                                                                                                                                  |
| Ambient Operating Temperature                                                                                                                   | -5° to +40°C                                                                                                                                                                                                                                                                                                                                                                                                                                                                                                                                                                                                                                                                                                                                                                                                                                                                                                                                                                                                                                                                                                                                                                                                                                                                                                                                                                                                                                                                                                                                                                                                                                                                                                                                                                                                                                                                                                                                                                                                                                                                                                                   |                                                                                                                                                                                  |
| Recommended Location                                                                                                                            | Internal Use Only                                                                                                                                                                                                                                                                                                                                                                                                                                                                                                                                                                                                                                                                                                                                                                                                                                                                                                                                                                                                                                                                                                                                                                                                                                                                                                                                                                                                                                                                                                                                                                                                                                                                                                                                                                                                                                                                                                                                                                                                                                                                                                              |                                                                                                                                                                                  |
| Maximum Installation Altitude                                                                                                                   | 2000m                                                                                                                                                                                                                                                                                                                                                                                                                                                                                                                                                                                                                                                                                                                                                                                                                                                                                                                                                                                                                                                                                                                                                                                                                                                                                                                                                                                                                                                                                                                                                                                                                                                                                                                                                                                                                                                                                                                                                                                                                                                                                                                          |                                                                                                                                                                                  |
| EuroFix Additional Notes                                                                                                                        | Triplexer for use with combined TV FM and Satellite Signal (DAB compatible)                                                                                                                                                                                                                                                                                                                                                                                                                                                                                                                                                                                                                                                                                                                                                                                                                                                                                                                                                                                                                                                                                                                                                                                                                                                                                                                                                                                                                                                                                                                                                                                                                                                                                                                                                                                                                                                                                                                                                                                                                                                    |                                                                                                                                                                                  |
| Frequencies 1                                                                                                                                   | TV=5-68 MHz 125-860 MHz                                                                                                                                                                                                                                                                                                                                                                                                                                                                                                                                                                                                                                                                                                                                                                                                                                                                                                                                                                                                                                                                                                                                                                                                                                                                                                                                                                                                                                                                                                                                                                                                                                                                                                                                                                                                                                                                                                                                                                                                                                                                                                        |                                                                                                                                                                                  |
| Frequencies 2                                                                                                                                   | FM=88-108 MHz                                                                                                                                                                                                                                                                                                                                                                                                                                                                                                                                                                                                                                                                                                                                                                                                                                                                                                                                                                                                                                                                                                                                                                                                                                                                                                                                                                                                                                                                                                                                                                                                                                                                                                                                                                                                                                                                                                                                                                                                                                                                                                                  |                                                                                                                                                                                  |
| Frequencies 3                                                                                                                                   | SAT DC=950-2200 MHz                                                                                                                                                                                                                                                                                                                                                                                                                                                                                                                                                                                                                                                                                                                                                                                                                                                                                                                                                                                                                                                                                                                                                                                                                                                                                                                                                                                                                                                                                                                                                                                                                                                                                                                                                                                                                                                                                                                                                                                                                                                                                                            |                                                                                                                                                                                  |
| Patents and Trademarks                                                                                                                          | CFX is a Registered Trade Mark No 2398667 Hartland CFX is a Registered Design under Reference Nos. R21 = 3023446 SS2 = 3023445                                                                                                                                                                                                                                                                                                                                                                                                                                                                                                                                                                                                                                                                                                                                                                                                                                                                                                                                                                                                                                                                                                                                                                                                                                                                                                                                                                                                                                                                                                                                                                                                                                                                                                                                                                                                                                                                                                                                                                                                 |                                                                                                                                                                                  |
| All products listed conform to current British or<br>European standard and the product information is<br>correct at the time of going to press. | All accessories are manufactured under an accredited BS EN ISO 9001 : 2015 Quality Management System.                                                                                                                                                                                                                                                                                                                                                                                                                                                                                                                                                                                                                                                                                                                                                                                                                                                                                                                                                                                                                                                                                                                                                                                                                                                                                                                                                                                                                                                                                                                                                                                                                                                                                                                                                                                                                                                                                                                                                                                                                          | It is the policy of the company to improve products as part of our development programme.  Therefore, we reserve the right to alter designs and dimensions without prior notice. |
| Illustrations and diagrams are reproduced within the limitations of reproduction and printing                                                   | Due to manufacturing processes we cannot guarantee an exact colour match and shadings of of certain finishes                                                                                                                                                                                                                                                                                                                                                                                                                                                                                                                                                                                                                                                                                                                                                                                                                                                                                                                                                                                                                                                                                                                                                                                                                                                                                                                                                                                                                                                                                                                                                                                                                                                                                                                                                                                                                                                                                                                                                                                                                   | Correct as at 16 October 2018 12:38 PM<br>E&OE                                                                                                                                   |