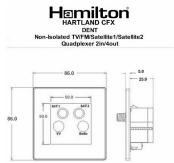

## **74CDENTW**

Hartland CFX Satin Steel Effect Non-Isolated TV+FM+SAT1+SAT2 Quadplexer 2in/4out (DAB Compatible) White

## Item Image

## Wiring

|                                                                                                                                                 | Value of the state |                                                                                                                                                                                  |
|-------------------------------------------------------------------------------------------------------------------------------------------------|--------------------------------------------------------------------------------------------------------------------------------------------------------------------------------------------------------------------------------------------------------------------------------------------------------------------------------------------------------------------------------------------------------------------------------------------------------------------------------------------------------------------------------------------------------------------------------------------------------------------------------------------------------------------------------------------------------------------------------------------------------------------------------------------------------------------------------------------------------------------------------------------------------------------------------------------------------------------------------------------------------------------------------------------------------------------------------------------------------------------------------------------------------------------------------------------------------------------------------------------------------------------------------------------------------------------------------------------------------------------------------------------------------------------------------------------------------------------------------------------------------------------------------------------------------------------------------------------------------------------------------------------------------------------------------------------------------------------------------------------------------------------------------------------------------------------------------------------------------------------------------------------------------------------------------------------------------------------------------------------------------------------------------------------------------------------------------------------------------------------------------|----------------------------------------------------------------------------------------------------------------------------------------------------------------------------------|
| Primary Range                                                                                                                                   | Hartland CFX                                                                                                                                                                                                                                                                                                                                                                                                                                                                                                                                                                                                                                                                                                                                                                                                                                                                                                                                                                                                                                                                                                                                                                                                                                                                                                                                                                                                                                                                                                                                                                                                                                                                                                                                                                                                                                                                                                                                                                                                                                                                                                                   |                                                                                                                                                                                  |
| Insert Type                                                                                                                                     | Non-Isolated TV+FM+SAT1+SAT2 Quadplexer 2in/4out (DAB Compatible)                                                                                                                                                                                                                                                                                                                                                                                                                                                                                                                                                                                                                                                                                                                                                                                                                                                                                                                                                                                                                                                                                                                                                                                                                                                                                                                                                                                                                                                                                                                                                                                                                                                                                                                                                                                                                                                                                                                                                                                                                                                              |                                                                                                                                                                                  |
| Plate Finish                                                                                                                                    | Hartland CFX Satin Steel Effect                                                                                                                                                                                                                                                                                                                                                                                                                                                                                                                                                                                                                                                                                                                                                                                                                                                                                                                                                                                                                                                                                                                                                                                                                                                                                                                                                                                                                                                                                                                                                                                                                                                                                                                                                                                                                                                                                                                                                                                                                                                                                                |                                                                                                                                                                                  |
| Insert Colour                                                                                                                                   | White                                                                                                                                                                                                                                                                                                                                                                                                                                                                                                                                                                                                                                                                                                                                                                                                                                                                                                                                                                                                                                                                                                                                                                                                                                                                                                                                                                                                                                                                                                                                                                                                                                                                                                                                                                                                                                                                                                                                                                                                                                                                                                                          |                                                                                                                                                                                  |
| EAN13 Barcode                                                                                                                                   | 5017504260088                                                                                                                                                                                                                                                                                                                                                                                                                                                                                                                                                                                                                                                                                                                                                                                                                                                                                                                                                                                                                                                                                                                                                                                                                                                                                                                                                                                                                                                                                                                                                                                                                                                                                                                                                                                                                                                                                                                                                                                                                                                                                                                  |                                                                                                                                                                                  |
| Dimensions (Nominal)                                                                                                                            | Single: Height = 86.0mm Width = 86.0mm Depth = 5.0mm                                                                                                                                                                                                                                                                                                                                                                                                                                                                                                                                                                                                                                                                                                                                                                                                                                                                                                                                                                                                                                                                                                                                                                                                                                                                                                                                                                                                                                                                                                                                                                                                                                                                                                                                                                                                                                                                                                                                                                                                                                                                           |                                                                                                                                                                                  |
| Fixing Hole Centres                                                                                                                             | Box Fixing = 60.3mm Grid Fixing = CFX Clips                                                                                                                                                                                                                                                                                                                                                                                                                                                                                                                                                                                                                                                                                                                                                                                                                                                                                                                                                                                                                                                                                                                                                                                                                                                                                                                                                                                                                                                                                                                                                                                                                                                                                                                                                                                                                                                                                                                                                                                                                                                                                    |                                                                                                                                                                                  |
| Minimum Wall Box Depth                                                                                                                          | 35mm                                                                                                                                                                                                                                                                                                                                                                                                                                                                                                                                                                                                                                                                                                                                                                                                                                                                                                                                                                                                                                                                                                                                                                                                                                                                                                                                                                                                                                                                                                                                                                                                                                                                                                                                                                                                                                                                                                                                                                                                                                                                                                                           |                                                                                                                                                                                  |
| Switched Poles                                                                                                                                  | N/A                                                                                                                                                                                                                                                                                                                                                                                                                                                                                                                                                                                                                                                                                                                                                                                                                                                                                                                                                                                                                                                                                                                                                                                                                                                                                                                                                                                                                                                                                                                                                                                                                                                                                                                                                                                                                                                                                                                                                                                                                                                                                                                            |                                                                                                                                                                                  |
| IP Rating                                                                                                                                       | IP2XD                                                                                                                                                                                                                                                                                                                                                                                                                                                                                                                                                                                                                                                                                                                                                                                                                                                                                                                                                                                                                                                                                                                                                                                                                                                                                                                                                                                                                                                                                                                                                                                                                                                                                                                                                                                                                                                                                                                                                                                                                                                                                                                          |                                                                                                                                                                                  |
| Contact Gap Minimum                                                                                                                             | N/A                                                                                                                                                                                                                                                                                                                                                                                                                                                                                                                                                                                                                                                                                                                                                                                                                                                                                                                                                                                                                                                                                                                                                                                                                                                                                                                                                                                                                                                                                                                                                                                                                                                                                                                                                                                                                                                                                                                                                                                                                                                                                                                            |                                                                                                                                                                                  |
| Earth Terminal Capacity 1                                                                                                                       | 5 x 1mm2                                                                                                                                                                                                                                                                                                                                                                                                                                                                                                                                                                                                                                                                                                                                                                                                                                                                                                                                                                                                                                                                                                                                                                                                                                                                                                                                                                                                                                                                                                                                                                                                                                                                                                                                                                                                                                                                                                                                                                                                                                                                                                                       |                                                                                                                                                                                  |
| Earth Terminal Capacity 2                                                                                                                       | 4 x 1.5mm2                                                                                                                                                                                                                                                                                                                                                                                                                                                                                                                                                                                                                                                                                                                                                                                                                                                                                                                                                                                                                                                                                                                                                                                                                                                                                                                                                                                                                                                                                                                                                                                                                                                                                                                                                                                                                                                                                                                                                                                                                                                                                                                     |                                                                                                                                                                                  |
| Earth Terminal Capacity 3                                                                                                                       | 3 x 2.5mm2                                                                                                                                                                                                                                                                                                                                                                                                                                                                                                                                                                                                                                                                                                                                                                                                                                                                                                                                                                                                                                                                                                                                                                                                                                                                                                                                                                                                                                                                                                                                                                                                                                                                                                                                                                                                                                                                                                                                                                                                                                                                                                                     |                                                                                                                                                                                  |
| Earth Terminal Capacity 4                                                                                                                       | 1 x 4mm2 Multi-strand                                                                                                                                                                                                                                                                                                                                                                                                                                                                                                                                                                                                                                                                                                                                                                                                                                                                                                                                                                                                                                                                                                                                                                                                                                                                                                                                                                                                                                                                                                                                                                                                                                                                                                                                                                                                                                                                                                                                                                                                                                                                                                          |                                                                                                                                                                                  |
| Earth Terminal Capacity 5                                                                                                                       | 1 x 6mm2                                                                                                                                                                                                                                                                                                                                                                                                                                                                                                                                                                                                                                                                                                                                                                                                                                                                                                                                                                                                                                                                                                                                                                                                                                                                                                                                                                                                                                                                                                                                                                                                                                                                                                                                                                                                                                                                                                                                                                                                                                                                                                                       |                                                                                                                                                                                  |
| Product Class 1                                                                                                                                 | Must be earthed (ref BS7671 415.2.1)                                                                                                                                                                                                                                                                                                                                                                                                                                                                                                                                                                                                                                                                                                                                                                                                                                                                                                                                                                                                                                                                                                                                                                                                                                                                                                                                                                                                                                                                                                                                                                                                                                                                                                                                                                                                                                                                                                                                                                                                                                                                                           |                                                                                                                                                                                  |
| Ambient Operating Temperature                                                                                                                   | -5° to +40°C                                                                                                                                                                                                                                                                                                                                                                                                                                                                                                                                                                                                                                                                                                                                                                                                                                                                                                                                                                                                                                                                                                                                                                                                                                                                                                                                                                                                                                                                                                                                                                                                                                                                                                                                                                                                                                                                                                                                                                                                                                                                                                                   |                                                                                                                                                                                  |
| Recommended Location                                                                                                                            | Internal Use Only                                                                                                                                                                                                                                                                                                                                                                                                                                                                                                                                                                                                                                                                                                                                                                                                                                                                                                                                                                                                                                                                                                                                                                                                                                                                                                                                                                                                                                                                                                                                                                                                                                                                                                                                                                                                                                                                                                                                                                                                                                                                                                              |                                                                                                                                                                                  |
| Maximum Installation Altitude                                                                                                                   | 2000m                                                                                                                                                                                                                                                                                                                                                                                                                                                                                                                                                                                                                                                                                                                                                                                                                                                                                                                                                                                                                                                                                                                                                                                                                                                                                                                                                                                                                                                                                                                                                                                                                                                                                                                                                                                                                                                                                                                                                                                                                                                                                                                          |                                                                                                                                                                                  |
| EuroFix Additional Notes                                                                                                                        | Quadplexer for use with combined TV FM and Satellite Signals (DAB compatible)                                                                                                                                                                                                                                                                                                                                                                                                                                                                                                                                                                                                                                                                                                                                                                                                                                                                                                                                                                                                                                                                                                                                                                                                                                                                                                                                                                                                                                                                                                                                                                                                                                                                                                                                                                                                                                                                                                                                                                                                                                                  |                                                                                                                                                                                  |
| Frequencies 1                                                                                                                                   | TV=5-68 MHz 125-860 MHz                                                                                                                                                                                                                                                                                                                                                                                                                                                                                                                                                                                                                                                                                                                                                                                                                                                                                                                                                                                                                                                                                                                                                                                                                                                                                                                                                                                                                                                                                                                                                                                                                                                                                                                                                                                                                                                                                                                                                                                                                                                                                                        |                                                                                                                                                                                  |
| Frequencies 2                                                                                                                                   | FM=88-108 MHz                                                                                                                                                                                                                                                                                                                                                                                                                                                                                                                                                                                                                                                                                                                                                                                                                                                                                                                                                                                                                                                                                                                                                                                                                                                                                                                                                                                                                                                                                                                                                                                                                                                                                                                                                                                                                                                                                                                                                                                                                                                                                                                  |                                                                                                                                                                                  |
| Frequencies 3                                                                                                                                   | SAT DC=950-2200 MHz                                                                                                                                                                                                                                                                                                                                                                                                                                                                                                                                                                                                                                                                                                                                                                                                                                                                                                                                                                                                                                                                                                                                                                                                                                                                                                                                                                                                                                                                                                                                                                                                                                                                                                                                                                                                                                                                                                                                                                                                                                                                                                            |                                                                                                                                                                                  |
| Patents and Trademarks                                                                                                                          | CFX is a Registered Trade Mark No 2398667<br>Hartland CFX is a Registered Design under Reference Nos.<br>R21 = 3023446 SS2 = 3023445                                                                                                                                                                                                                                                                                                                                                                                                                                                                                                                                                                                                                                                                                                                                                                                                                                                                                                                                                                                                                                                                                                                                                                                                                                                                                                                                                                                                                                                                                                                                                                                                                                                                                                                                                                                                                                                                                                                                                                                           |                                                                                                                                                                                  |
| All products listed conform to current British or<br>European standard and the product information is<br>correct at the time of going to press. | All accessories are manufactured under an accredited BS EN ISO 9001 : 2015 Quality Management System.                                                                                                                                                                                                                                                                                                                                                                                                                                                                                                                                                                                                                                                                                                                                                                                                                                                                                                                                                                                                                                                                                                                                                                                                                                                                                                                                                                                                                                                                                                                                                                                                                                                                                                                                                                                                                                                                                                                                                                                                                          | It is the policy of the company to improve products as part of our development programme.  Therefore, we reserve the right to alter designs and dimensions without prior notice. |
| Illustrations and diagrams are reproduced within the limitations of reproduction and printing process and are not binding.                      | Due to manufacturing processes we cannot guarantee an exact colour match and shadings of of certain finishes.                                                                                                                                                                                                                                                                                                                                                                                                                                                                                                                                                                                                                                                                                                                                                                                                                                                                                                                                                                                                                                                                                                                                                                                                                                                                                                                                                                                                                                                                                                                                                                                                                                                                                                                                                                                                                                                                                                                                                                                                                  | Correct as at 16 October 2018 12:38 PM<br>E&OE                                                                                                                                   |