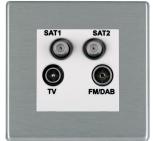

## **74CDENTW**

Hartland CFX Satin Steel Effect Non-Isolated TV+FM+SAT1+SAT2 Quadplexer 2in/4out (DAB Compatible) White

## Item Image

## Wiring

|                                                                                                                                                 | Value of the state |                                                                                                                                                                                  |
|-------------------------------------------------------------------------------------------------------------------------------------------------|--------------------------------------------------------------------------------------------------------------------------------------------------------------------------------------------------------------------------------------------------------------------------------------------------------------------------------------------------------------------------------------------------------------------------------------------------------------------------------------------------------------------------------------------------------------------------------------------------------------------------------------------------------------------------------------------------------------------------------------------------------------------------------------------------------------------------------------------------------------------------------------------------------------------------------------------------------------------------------------------------------------------------------------------------------------------------------------------------------------------------------------------------------------------------------------------------------------------------------------------------------------------------------------------------------------------------------------------------------------------------------------------------------------------------------------------------------------------------------------------------------------------------------------------------------------------------------------------------------------------------------------------------------------------------------------------------------------------------------------------------------------------------------------------------------------------------------------------------------------------------------------------------------------------------------------------------------------------------------------------------------------------------------------------------------------------------------------------------------------------------------|----------------------------------------------------------------------------------------------------------------------------------------------------------------------------------|
| Primary Range                                                                                                                                   | Hartland CFX                                                                                                                                                                                                                                                                                                                                                                                                                                                                                                                                                                                                                                                                                                                                                                                                                                                                                                                                                                                                                                                                                                                                                                                                                                                                                                                                                                                                                                                                                                                                                                                                                                                                                                                                                                                                                                                                                                                                                                                                                                                                                                                   |                                                                                                                                                                                  |
| Insert Type                                                                                                                                     | Non-Isolated TV+FM+SAT1+SAT2 Quadplexer 2in/4out (DAB Compatible)                                                                                                                                                                                                                                                                                                                                                                                                                                                                                                                                                                                                                                                                                                                                                                                                                                                                                                                                                                                                                                                                                                                                                                                                                                                                                                                                                                                                                                                                                                                                                                                                                                                                                                                                                                                                                                                                                                                                                                                                                                                              |                                                                                                                                                                                  |
| Plate Finish                                                                                                                                    | Hartland CFX Satin Steel Effect                                                                                                                                                                                                                                                                                                                                                                                                                                                                                                                                                                                                                                                                                                                                                                                                                                                                                                                                                                                                                                                                                                                                                                                                                                                                                                                                                                                                                                                                                                                                                                                                                                                                                                                                                                                                                                                                                                                                                                                                                                                                                                |                                                                                                                                                                                  |
| Insert Colour                                                                                                                                   | White                                                                                                                                                                                                                                                                                                                                                                                                                                                                                                                                                                                                                                                                                                                                                                                                                                                                                                                                                                                                                                                                                                                                                                                                                                                                                                                                                                                                                                                                                                                                                                                                                                                                                                                                                                                                                                                                                                                                                                                                                                                                                                                          |                                                                                                                                                                                  |
| EAN13 Barcode                                                                                                                                   | 5017504260088                                                                                                                                                                                                                                                                                                                                                                                                                                                                                                                                                                                                                                                                                                                                                                                                                                                                                                                                                                                                                                                                                                                                                                                                                                                                                                                                                                                                                                                                                                                                                                                                                                                                                                                                                                                                                                                                                                                                                                                                                                                                                                                  |                                                                                                                                                                                  |
| Dimensions (Nominal)                                                                                                                            | Single: Height = 86.0mm Width = 86.0mm Depth = 5.0mm                                                                                                                                                                                                                                                                                                                                                                                                                                                                                                                                                                                                                                                                                                                                                                                                                                                                                                                                                                                                                                                                                                                                                                                                                                                                                                                                                                                                                                                                                                                                                                                                                                                                                                                                                                                                                                                                                                                                                                                                                                                                           |                                                                                                                                                                                  |
| Fixing Hole Centres                                                                                                                             | Box Fixing = 60.3mm Grid Fixing = CFX Clips                                                                                                                                                                                                                                                                                                                                                                                                                                                                                                                                                                                                                                                                                                                                                                                                                                                                                                                                                                                                                                                                                                                                                                                                                                                                                                                                                                                                                                                                                                                                                                                                                                                                                                                                                                                                                                                                                                                                                                                                                                                                                    |                                                                                                                                                                                  |
| Minimum Wall Box Depth                                                                                                                          | 35mm                                                                                                                                                                                                                                                                                                                                                                                                                                                                                                                                                                                                                                                                                                                                                                                                                                                                                                                                                                                                                                                                                                                                                                                                                                                                                                                                                                                                                                                                                                                                                                                                                                                                                                                                                                                                                                                                                                                                                                                                                                                                                                                           |                                                                                                                                                                                  |
| Switched Poles                                                                                                                                  | N/A                                                                                                                                                                                                                                                                                                                                                                                                                                                                                                                                                                                                                                                                                                                                                                                                                                                                                                                                                                                                                                                                                                                                                                                                                                                                                                                                                                                                                                                                                                                                                                                                                                                                                                                                                                                                                                                                                                                                                                                                                                                                                                                            |                                                                                                                                                                                  |
| IP Rating                                                                                                                                       | IP2XD                                                                                                                                                                                                                                                                                                                                                                                                                                                                                                                                                                                                                                                                                                                                                                                                                                                                                                                                                                                                                                                                                                                                                                                                                                                                                                                                                                                                                                                                                                                                                                                                                                                                                                                                                                                                                                                                                                                                                                                                                                                                                                                          |                                                                                                                                                                                  |
| Contact Gap Minimum                                                                                                                             | N/A                                                                                                                                                                                                                                                                                                                                                                                                                                                                                                                                                                                                                                                                                                                                                                                                                                                                                                                                                                                                                                                                                                                                                                                                                                                                                                                                                                                                                                                                                                                                                                                                                                                                                                                                                                                                                                                                                                                                                                                                                                                                                                                            |                                                                                                                                                                                  |
| Earth Terminal Capacity 1                                                                                                                       | 5 x 1mm2                                                                                                                                                                                                                                                                                                                                                                                                                                                                                                                                                                                                                                                                                                                                                                                                                                                                                                                                                                                                                                                                                                                                                                                                                                                                                                                                                                                                                                                                                                                                                                                                                                                                                                                                                                                                                                                                                                                                                                                                                                                                                                                       |                                                                                                                                                                                  |
| Earth Terminal Capacity 2                                                                                                                       | 4 x 1.5mm2                                                                                                                                                                                                                                                                                                                                                                                                                                                                                                                                                                                                                                                                                                                                                                                                                                                                                                                                                                                                                                                                                                                                                                                                                                                                                                                                                                                                                                                                                                                                                                                                                                                                                                                                                                                                                                                                                                                                                                                                                                                                                                                     |                                                                                                                                                                                  |
| Earth Terminal Capacity 3                                                                                                                       | 3 x 2.5mm2                                                                                                                                                                                                                                                                                                                                                                                                                                                                                                                                                                                                                                                                                                                                                                                                                                                                                                                                                                                                                                                                                                                                                                                                                                                                                                                                                                                                                                                                                                                                                                                                                                                                                                                                                                                                                                                                                                                                                                                                                                                                                                                     |                                                                                                                                                                                  |
| Earth Terminal Capacity 4                                                                                                                       | 1 x 4mm2 Multi-strand                                                                                                                                                                                                                                                                                                                                                                                                                                                                                                                                                                                                                                                                                                                                                                                                                                                                                                                                                                                                                                                                                                                                                                                                                                                                                                                                                                                                                                                                                                                                                                                                                                                                                                                                                                                                                                                                                                                                                                                                                                                                                                          |                                                                                                                                                                                  |
| Earth Terminal Capacity 5                                                                                                                       | 1 x 6mm2                                                                                                                                                                                                                                                                                                                                                                                                                                                                                                                                                                                                                                                                                                                                                                                                                                                                                                                                                                                                                                                                                                                                                                                                                                                                                                                                                                                                                                                                                                                                                                                                                                                                                                                                                                                                                                                                                                                                                                                                                                                                                                                       |                                                                                                                                                                                  |
| Product Class 1                                                                                                                                 | Must be earthed (ref BS7671 415.2.1)                                                                                                                                                                                                                                                                                                                                                                                                                                                                                                                                                                                                                                                                                                                                                                                                                                                                                                                                                                                                                                                                                                                                                                                                                                                                                                                                                                                                                                                                                                                                                                                                                                                                                                                                                                                                                                                                                                                                                                                                                                                                                           |                                                                                                                                                                                  |
| Ambient Operating Temperature                                                                                                                   | -5° to +40°C                                                                                                                                                                                                                                                                                                                                                                                                                                                                                                                                                                                                                                                                                                                                                                                                                                                                                                                                                                                                                                                                                                                                                                                                                                                                                                                                                                                                                                                                                                                                                                                                                                                                                                                                                                                                                                                                                                                                                                                                                                                                                                                   |                                                                                                                                                                                  |
| Recommended Location                                                                                                                            | Internal Use Only                                                                                                                                                                                                                                                                                                                                                                                                                                                                                                                                                                                                                                                                                                                                                                                                                                                                                                                                                                                                                                                                                                                                                                                                                                                                                                                                                                                                                                                                                                                                                                                                                                                                                                                                                                                                                                                                                                                                                                                                                                                                                                              |                                                                                                                                                                                  |
| Maximum Installation Altitude                                                                                                                   | 2000m                                                                                                                                                                                                                                                                                                                                                                                                                                                                                                                                                                                                                                                                                                                                                                                                                                                                                                                                                                                                                                                                                                                                                                                                                                                                                                                                                                                                                                                                                                                                                                                                                                                                                                                                                                                                                                                                                                                                                                                                                                                                                                                          |                                                                                                                                                                                  |
| EuroFix Additional Notes                                                                                                                        | Quadplexer for use with combined TV FM and Satellite Signals (DAB compatible)                                                                                                                                                                                                                                                                                                                                                                                                                                                                                                                                                                                                                                                                                                                                                                                                                                                                                                                                                                                                                                                                                                                                                                                                                                                                                                                                                                                                                                                                                                                                                                                                                                                                                                                                                                                                                                                                                                                                                                                                                                                  |                                                                                                                                                                                  |
| Frequencies 1                                                                                                                                   | TV=5-68 MHz 125-860 MHz                                                                                                                                                                                                                                                                                                                                                                                                                                                                                                                                                                                                                                                                                                                                                                                                                                                                                                                                                                                                                                                                                                                                                                                                                                                                                                                                                                                                                                                                                                                                                                                                                                                                                                                                                                                                                                                                                                                                                                                                                                                                                                        |                                                                                                                                                                                  |
| Frequencies 2                                                                                                                                   | FM=88-108 MHz                                                                                                                                                                                                                                                                                                                                                                                                                                                                                                                                                                                                                                                                                                                                                                                                                                                                                                                                                                                                                                                                                                                                                                                                                                                                                                                                                                                                                                                                                                                                                                                                                                                                                                                                                                                                                                                                                                                                                                                                                                                                                                                  |                                                                                                                                                                                  |
| Frequencies 3                                                                                                                                   | SAT DC=950-2200 MHz                                                                                                                                                                                                                                                                                                                                                                                                                                                                                                                                                                                                                                                                                                                                                                                                                                                                                                                                                                                                                                                                                                                                                                                                                                                                                                                                                                                                                                                                                                                                                                                                                                                                                                                                                                                                                                                                                                                                                                                                                                                                                                            |                                                                                                                                                                                  |
| Patents and Trademarks                                                                                                                          | CFX is a Registered Trade Mark No 2398667<br>Hartland CFX is a Registered Design under Reference Nos.<br>R21 = 3023446 SS2 = 3023445                                                                                                                                                                                                                                                                                                                                                                                                                                                                                                                                                                                                                                                                                                                                                                                                                                                                                                                                                                                                                                                                                                                                                                                                                                                                                                                                                                                                                                                                                                                                                                                                                                                                                                                                                                                                                                                                                                                                                                                           |                                                                                                                                                                                  |
| All products listed conform to current British or<br>European standard and the product information is<br>correct at the time of going to press. | All accessories are manufactured under an accredited BS EN ISO 9001 : 2015 Quality Management System.                                                                                                                                                                                                                                                                                                                                                                                                                                                                                                                                                                                                                                                                                                                                                                                                                                                                                                                                                                                                                                                                                                                                                                                                                                                                                                                                                                                                                                                                                                                                                                                                                                                                                                                                                                                                                                                                                                                                                                                                                          | It is the policy of the company to improve products as part of our development programme.  Therefore, we reserve the right to alter designs and dimensions without prior notice. |
| Illustrations and diagrams are reproduced within the limitations of reproduction and printing process and are not binding.                      | Due to manufacturing processes we cannot guarantee an exact colour match and shadings of of certain finishes.                                                                                                                                                                                                                                                                                                                                                                                                                                                                                                                                                                                                                                                                                                                                                                                                                                                                                                                                                                                                                                                                                                                                                                                                                                                                                                                                                                                                                                                                                                                                                                                                                                                                                                                                                                                                                                                                                                                                                                                                                  | Correct as at 16 October 2018 12:38 PM<br>E&OE                                                                                                                                   |