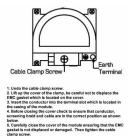

## Wiring

|                                                                                                                                                 | Value of the state |                                                                                                                                                                                  |
|-------------------------------------------------------------------------------------------------------------------------------------------------|--------------------------------------------------------------------------------------------------------------------------------------------------------------------------------------------------------------------------------------------------------------------------------------------------------------------------------------------------------------------------------------------------------------------------------------------------------------------------------------------------------------------------------------------------------------------------------------------------------------------------------------------------------------------------------------------------------------------------------------------------------------------------------------------------------------------------------------------------------------------------------------------------------------------------------------------------------------------------------------------------------------------------------------------------------------------------------------------------------------------------------------------------------------------------------------------------------------------------------------------------------------------------------------------------------------------------------------------------------------------------------------------------------------------------------------------------------------------------------------------------------------------------------------------------------------------------------------------------------------------------------------------------------------------------------------------------------------------------------------------------------------------------------------------------------------------------------------------------------------------------------------------------------------------------------------------------------------------------------------------------------------------------------------------------------------------------------------------------------------------------------|----------------------------------------------------------------------------------------------------------------------------------------------------------------------------------|
| Primary Range                                                                                                                                   | Hartland CFX                                                                                                                                                                                                                                                                                                                                                                                                                                                                                                                                                                                                                                                                                                                                                                                                                                                                                                                                                                                                                                                                                                                                                                                                                                                                                                                                                                                                                                                                                                                                                                                                                                                                                                                                                                                                                                                                                                                                                                                                                                                                                                                   |                                                                                                                                                                                  |
| Insert Type                                                                                                                                     | Non-Isolated TV+FM+SAT1+SAT2 Quadplexer 2in/4out (DAB Compatible)                                                                                                                                                                                                                                                                                                                                                                                                                                                                                                                                                                                                                                                                                                                                                                                                                                                                                                                                                                                                                                                                                                                                                                                                                                                                                                                                                                                                                                                                                                                                                                                                                                                                                                                                                                                                                                                                                                                                                                                                                                                              |                                                                                                                                                                                  |
| Plate Finish                                                                                                                                    | Hartland CFX Satin Steel Effect                                                                                                                                                                                                                                                                                                                                                                                                                                                                                                                                                                                                                                                                                                                                                                                                                                                                                                                                                                                                                                                                                                                                                                                                                                                                                                                                                                                                                                                                                                                                                                                                                                                                                                                                                                                                                                                                                                                                                                                                                                                                                                |                                                                                                                                                                                  |
| Insert Colour                                                                                                                                   | White                                                                                                                                                                                                                                                                                                                                                                                                                                                                                                                                                                                                                                                                                                                                                                                                                                                                                                                                                                                                                                                                                                                                                                                                                                                                                                                                                                                                                                                                                                                                                                                                                                                                                                                                                                                                                                                                                                                                                                                                                                                                                                                          |                                                                                                                                                                                  |
| EAN13 Barcode                                                                                                                                   | 5017504260088                                                                                                                                                                                                                                                                                                                                                                                                                                                                                                                                                                                                                                                                                                                                                                                                                                                                                                                                                                                                                                                                                                                                                                                                                                                                                                                                                                                                                                                                                                                                                                                                                                                                                                                                                                                                                                                                                                                                                                                                                                                                                                                  |                                                                                                                                                                                  |
| Dimensions (Nominal)                                                                                                                            | Single: Height = 86.0mm Width = 86.0mm Depth = 5.0mm                                                                                                                                                                                                                                                                                                                                                                                                                                                                                                                                                                                                                                                                                                                                                                                                                                                                                                                                                                                                                                                                                                                                                                                                                                                                                                                                                                                                                                                                                                                                                                                                                                                                                                                                                                                                                                                                                                                                                                                                                                                                           |                                                                                                                                                                                  |
| Fixing Hole Centres                                                                                                                             | Box Fixing = 60.3mm Grid Fixing = CFX Clips                                                                                                                                                                                                                                                                                                                                                                                                                                                                                                                                                                                                                                                                                                                                                                                                                                                                                                                                                                                                                                                                                                                                                                                                                                                                                                                                                                                                                                                                                                                                                                                                                                                                                                                                                                                                                                                                                                                                                                                                                                                                                    |                                                                                                                                                                                  |
| Minimum Wall Box Depth                                                                                                                          | 35mm                                                                                                                                                                                                                                                                                                                                                                                                                                                                                                                                                                                                                                                                                                                                                                                                                                                                                                                                                                                                                                                                                                                                                                                                                                                                                                                                                                                                                                                                                                                                                                                                                                                                                                                                                                                                                                                                                                                                                                                                                                                                                                                           |                                                                                                                                                                                  |
| Switched Poles                                                                                                                                  | N/A                                                                                                                                                                                                                                                                                                                                                                                                                                                                                                                                                                                                                                                                                                                                                                                                                                                                                                                                                                                                                                                                                                                                                                                                                                                                                                                                                                                                                                                                                                                                                                                                                                                                                                                                                                                                                                                                                                                                                                                                                                                                                                                            |                                                                                                                                                                                  |
| IP Rating                                                                                                                                       | IP2XD                                                                                                                                                                                                                                                                                                                                                                                                                                                                                                                                                                                                                                                                                                                                                                                                                                                                                                                                                                                                                                                                                                                                                                                                                                                                                                                                                                                                                                                                                                                                                                                                                                                                                                                                                                                                                                                                                                                                                                                                                                                                                                                          |                                                                                                                                                                                  |
| Contact Gap Minimum                                                                                                                             | N/A                                                                                                                                                                                                                                                                                                                                                                                                                                                                                                                                                                                                                                                                                                                                                                                                                                                                                                                                                                                                                                                                                                                                                                                                                                                                                                                                                                                                                                                                                                                                                                                                                                                                                                                                                                                                                                                                                                                                                                                                                                                                                                                            |                                                                                                                                                                                  |
| Earth Terminal Capacity 1                                                                                                                       | 5 x 1mm2                                                                                                                                                                                                                                                                                                                                                                                                                                                                                                                                                                                                                                                                                                                                                                                                                                                                                                                                                                                                                                                                                                                                                                                                                                                                                                                                                                                                                                                                                                                                                                                                                                                                                                                                                                                                                                                                                                                                                                                                                                                                                                                       |                                                                                                                                                                                  |
| Earth Terminal Capacity 2                                                                                                                       | 4 x 1.5mm2                                                                                                                                                                                                                                                                                                                                                                                                                                                                                                                                                                                                                                                                                                                                                                                                                                                                                                                                                                                                                                                                                                                                                                                                                                                                                                                                                                                                                                                                                                                                                                                                                                                                                                                                                                                                                                                                                                                                                                                                                                                                                                                     |                                                                                                                                                                                  |
| Earth Terminal Capacity 3                                                                                                                       | 3 x 2.5mm2                                                                                                                                                                                                                                                                                                                                                                                                                                                                                                                                                                                                                                                                                                                                                                                                                                                                                                                                                                                                                                                                                                                                                                                                                                                                                                                                                                                                                                                                                                                                                                                                                                                                                                                                                                                                                                                                                                                                                                                                                                                                                                                     |                                                                                                                                                                                  |
| Earth Terminal Capacity 4                                                                                                                       | 1 x 4mm2 Multi-strand                                                                                                                                                                                                                                                                                                                                                                                                                                                                                                                                                                                                                                                                                                                                                                                                                                                                                                                                                                                                                                                                                                                                                                                                                                                                                                                                                                                                                                                                                                                                                                                                                                                                                                                                                                                                                                                                                                                                                                                                                                                                                                          |                                                                                                                                                                                  |
| Earth Terminal Capacity 5                                                                                                                       | 1 x 6mm2                                                                                                                                                                                                                                                                                                                                                                                                                                                                                                                                                                                                                                                                                                                                                                                                                                                                                                                                                                                                                                                                                                                                                                                                                                                                                                                                                                                                                                                                                                                                                                                                                                                                                                                                                                                                                                                                                                                                                                                                                                                                                                                       |                                                                                                                                                                                  |
| Product Class 1                                                                                                                                 | Must be earthed (ref BS7671 415.2.1)                                                                                                                                                                                                                                                                                                                                                                                                                                                                                                                                                                                                                                                                                                                                                                                                                                                                                                                                                                                                                                                                                                                                                                                                                                                                                                                                                                                                                                                                                                                                                                                                                                                                                                                                                                                                                                                                                                                                                                                                                                                                                           |                                                                                                                                                                                  |
| Ambient Operating Temperature                                                                                                                   | -5° to +40°C                                                                                                                                                                                                                                                                                                                                                                                                                                                                                                                                                                                                                                                                                                                                                                                                                                                                                                                                                                                                                                                                                                                                                                                                                                                                                                                                                                                                                                                                                                                                                                                                                                                                                                                                                                                                                                                                                                                                                                                                                                                                                                                   |                                                                                                                                                                                  |
| Recommended Location                                                                                                                            | Internal Use Only                                                                                                                                                                                                                                                                                                                                                                                                                                                                                                                                                                                                                                                                                                                                                                                                                                                                                                                                                                                                                                                                                                                                                                                                                                                                                                                                                                                                                                                                                                                                                                                                                                                                                                                                                                                                                                                                                                                                                                                                                                                                                                              |                                                                                                                                                                                  |
| Maximum Installation Altitude                                                                                                                   | 2000m                                                                                                                                                                                                                                                                                                                                                                                                                                                                                                                                                                                                                                                                                                                                                                                                                                                                                                                                                                                                                                                                                                                                                                                                                                                                                                                                                                                                                                                                                                                                                                                                                                                                                                                                                                                                                                                                                                                                                                                                                                                                                                                          |                                                                                                                                                                                  |
| EuroFix Additional Notes                                                                                                                        | Quadplexer for use with combined TV FM and Satellite Signals (DAB compatible)                                                                                                                                                                                                                                                                                                                                                                                                                                                                                                                                                                                                                                                                                                                                                                                                                                                                                                                                                                                                                                                                                                                                                                                                                                                                                                                                                                                                                                                                                                                                                                                                                                                                                                                                                                                                                                                                                                                                                                                                                                                  |                                                                                                                                                                                  |
| Frequencies 1                                                                                                                                   | TV=5-68 MHz 125-860 MHz                                                                                                                                                                                                                                                                                                                                                                                                                                                                                                                                                                                                                                                                                                                                                                                                                                                                                                                                                                                                                                                                                                                                                                                                                                                                                                                                                                                                                                                                                                                                                                                                                                                                                                                                                                                                                                                                                                                                                                                                                                                                                                        |                                                                                                                                                                                  |
| Frequencies 2                                                                                                                                   | FM=88-108 MHz                                                                                                                                                                                                                                                                                                                                                                                                                                                                                                                                                                                                                                                                                                                                                                                                                                                                                                                                                                                                                                                                                                                                                                                                                                                                                                                                                                                                                                                                                                                                                                                                                                                                                                                                                                                                                                                                                                                                                                                                                                                                                                                  |                                                                                                                                                                                  |
| Frequencies 3                                                                                                                                   | SAT DC=950-2200 MHz                                                                                                                                                                                                                                                                                                                                                                                                                                                                                                                                                                                                                                                                                                                                                                                                                                                                                                                                                                                                                                                                                                                                                                                                                                                                                                                                                                                                                                                                                                                                                                                                                                                                                                                                                                                                                                                                                                                                                                                                                                                                                                            |                                                                                                                                                                                  |
| Patents and Trademarks                                                                                                                          | CFX is a Registered Trade Mark No 2398667<br>Hartland CFX is a Registered Design under Reference Nos.<br>R21 = 3023446 SS2 = 3023445                                                                                                                                                                                                                                                                                                                                                                                                                                                                                                                                                                                                                                                                                                                                                                                                                                                                                                                                                                                                                                                                                                                                                                                                                                                                                                                                                                                                                                                                                                                                                                                                                                                                                                                                                                                                                                                                                                                                                                                           |                                                                                                                                                                                  |
| All products listed conform to current British or<br>European standard and the product information is<br>correct at the time of going to press. | All accessories are manufactured under an accredited BS EN ISO 9001 : 2015 Quality Management System.                                                                                                                                                                                                                                                                                                                                                                                                                                                                                                                                                                                                                                                                                                                                                                                                                                                                                                                                                                                                                                                                                                                                                                                                                                                                                                                                                                                                                                                                                                                                                                                                                                                                                                                                                                                                                                                                                                                                                                                                                          | It is the policy of the company to improve products as part of our development programme.  Therefore, we reserve the right to alter designs and dimensions without prior notice. |
| Illustrations and diagrams are reproduced within the limitations of reproduction and printing process and are not binding.                      | Due to manufacturing processes we cannot guarantee an exact colour match and shadings of of certain finishes.                                                                                                                                                                                                                                                                                                                                                                                                                                                                                                                                                                                                                                                                                                                                                                                                                                                                                                                                                                                                                                                                                                                                                                                                                                                                                                                                                                                                                                                                                                                                                                                                                                                                                                                                                                                                                                                                                                                                                                                                                  | Correct as at 16 October 2018 12:38 PM<br>E&OE                                                                                                                                   |