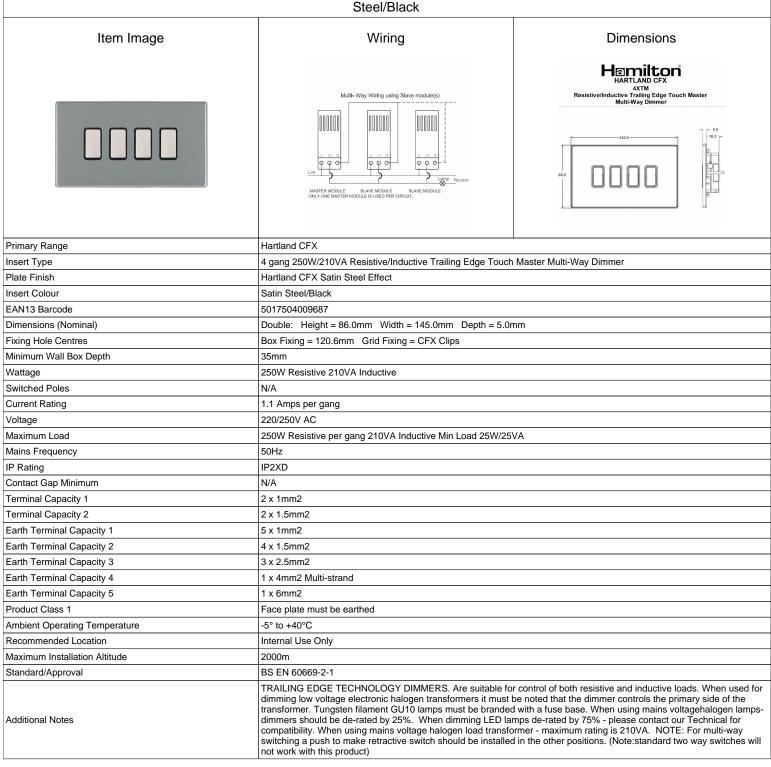

## 74C4XTMSS-B

Hartland CFX Satin Steel Effect 4x250W/210VA Resistive/Inductive Trailing Edge Touch Master Multi-Way Dimmers Satin Steel/Black

SL

making connections beautifully

Wiring Accessories • Circuit Protection • Smart Lighting Control & Multi-room Audio