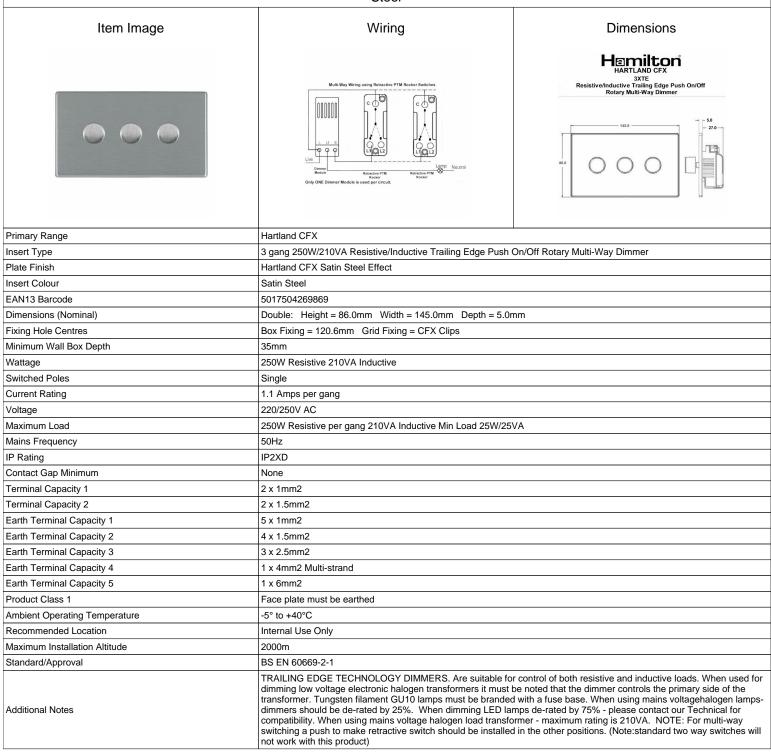

## **74C3XTE**

Hartland CFX Satin Steel Effect 3x250W/210VA Resistive/Inductive Trailing Edge Push On/Off Rotary Multi-Way Dimmers Satin Steel

SL

making connections beautifully

Wiring Accessories • Circuit Protection • Smart Lighting Control & Multi-room Audio