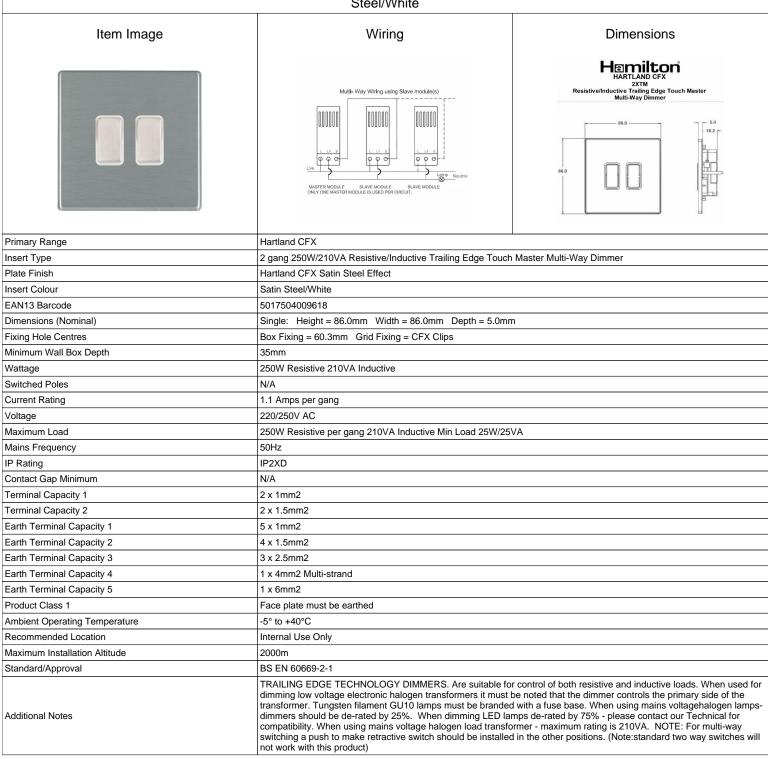

## 74C2XTMSS-W

Hartland CFX Satin Steel Effect 2x250W/210VA Resistive/Inductive Trailing Edge Touch Master Multi-Way Dimmers Satin Steel/White

SL

making connections beautifully

Wiring Accessories • Circuit Protection • Smart Lighting Control & Multi-room Audio