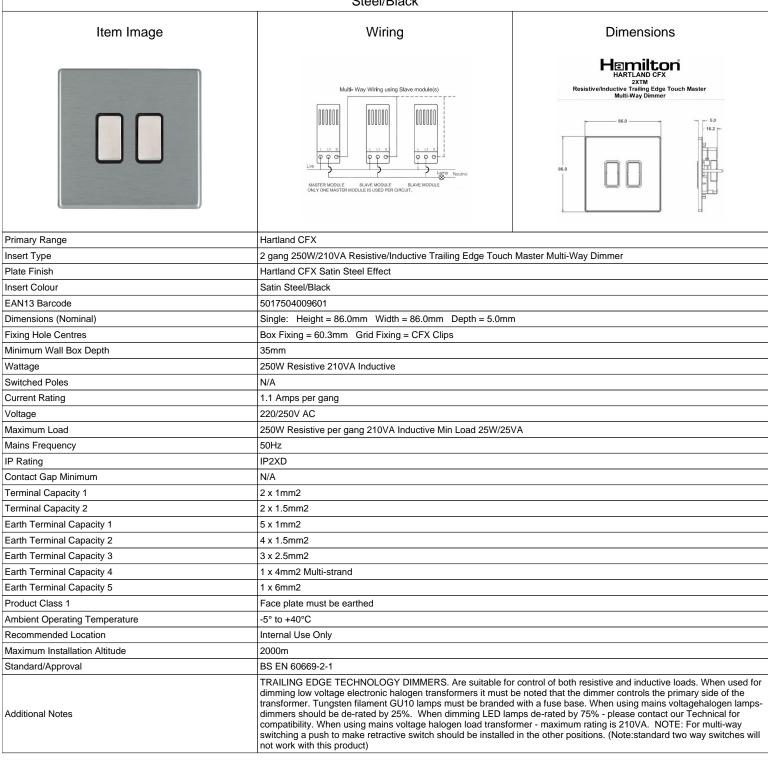

## 74C2XTMSS-B

Hartland CFX Satin Steel Effect 2x250W/210VA Resistive/Inductive Trailing Edge Touch Master Multi-Way Dimmers Satin Steel/Black

SL

making connections beautifully

Wiring Accessories • Circuit Protection • Smart Lighting Control & Multi-room Audio