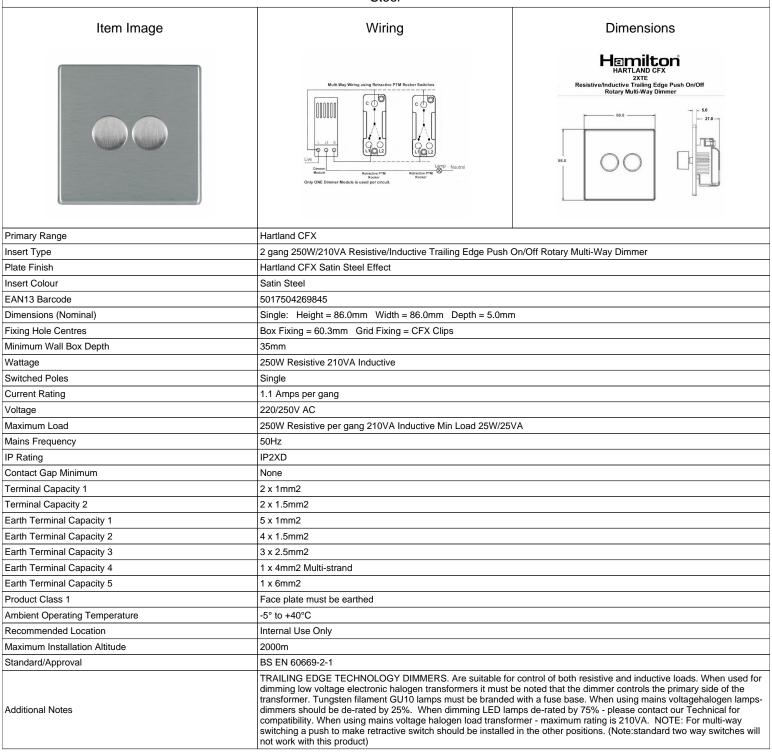

## **74C2XTE**

Hartland CFX Satin Steel Effect 2x250W/210VA Resistive/Inductive Trailing Edge Push On/Off Rotary Multi-Way Dimmers Satin Steel

SL

making connections beautifully

Wiring Accessories • Circuit Protection • Smart Lighting Control & Multi-room Audio