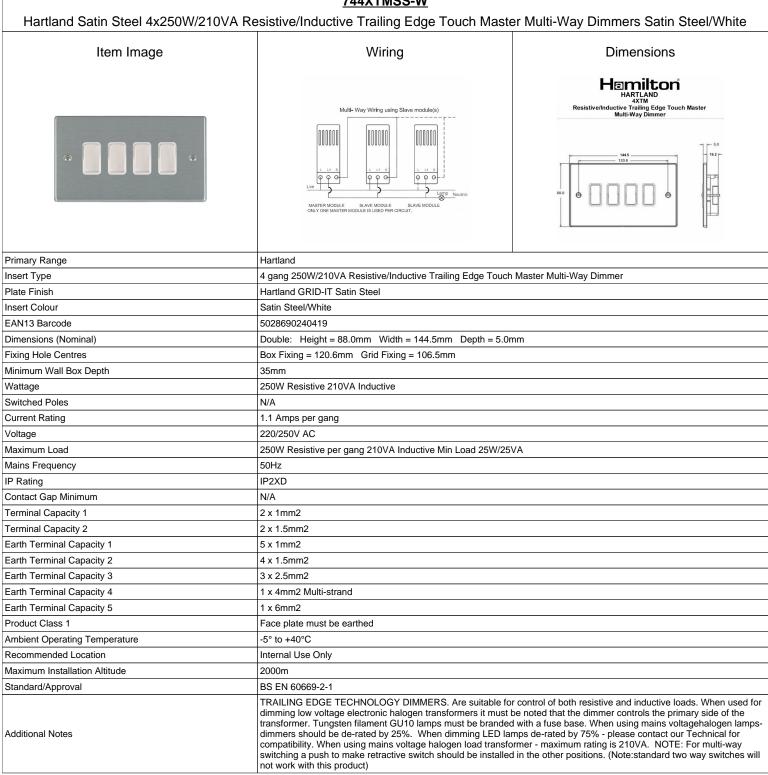

## **744XTMSS-W**

| Hartland Satin Steel 4x250W/210VA Resistive/Inductive Trailing Edge Touch Master Multi-Way Dimmers Satin Steel/White                            |                                                                                                               |                                                                                                                                                                                  |
|-------------------------------------------------------------------------------------------------------------------------------------------------|---------------------------------------------------------------------------------------------------------------|----------------------------------------------------------------------------------------------------------------------------------------------------------------------------------|
| Patents and Trademarks                                                                                                                          | Hartland is a Registered Trade Mark No. 2344778                                                               |                                                                                                                                                                                  |
| All products listed conform to current British or<br>European standard and the product information is<br>correct at the time of going to press. | All accessories are manufactured under an accredited BS EN ISO 9001 : 2015 Quality Management System.         | It is the policy of the company to improve products as part of our development programme.  Therefore, we reserve the right to alter designs and dimensions without prior notice. |
| Illustrations and diagrams are reproduced within<br>the limitations of reproduction and printing<br>process and are not binding.                | Due to manufacturing processes we cannot guarantee an exact colour match and shadings of of certain finishes. | Correct as at 16 October 2018 12:56 PM E&OE                                                                                                                                      |