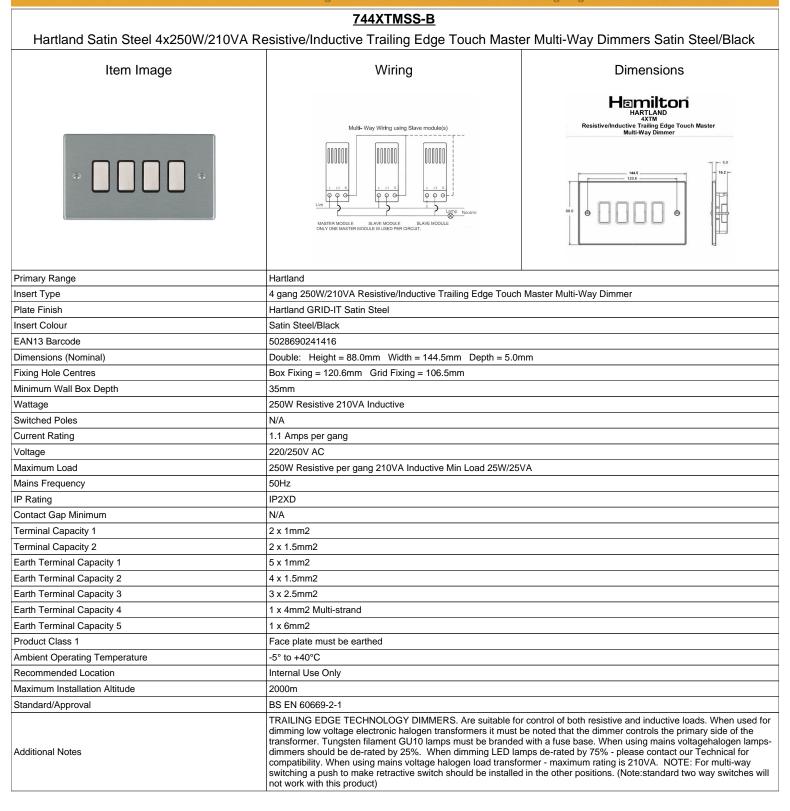

## 744XTMSS-B

| Hartland Satin Steel 4x250W/210VA Resistive/Inductive Trailing Edge Touch Master Multi-Way Dimmers Satin Steel/Black                            |                                                                                                               |                                                                                                                                                                                          |
|-------------------------------------------------------------------------------------------------------------------------------------------------|---------------------------------------------------------------------------------------------------------------|------------------------------------------------------------------------------------------------------------------------------------------------------------------------------------------|
| Patents and Trademarks                                                                                                                          | Hartland is a Registered Trade Mark No. 2344778                                                               |                                                                                                                                                                                          |
| All products listed conform to current British or<br>European standard and the product information is<br>correct at the time of going to press. | All accessories are manufactured under an accredited BS EN ISO 9001 : 2015 Quality Management System.         | It is the policy of the company to improve products<br>as part of our development programme.<br>Therefore, we reserve the right to alter designs<br>and dimensions without prior notice. |
| Illustrations and diagrams are reproduced within the limitations of reproduction and printing process and are not binding.                      | Due to manufacturing processes we cannot guarantee an exact colour match and shadings of of certain finishes. | Correct as at 16 October 2018 12:56 PM<br>E&OE                                                                                                                                           |