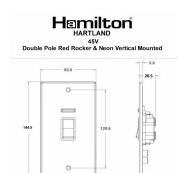

## 7445VW

Hartland Satin Steel 1 gang 45A Double Pole Rocker and Neon (Vertically Mounted) Red/White

Wiring

Item Image

**Dimensions** 

| Primary Range                                                                                                                                   | Hartland                                                                                              |                                                                                                                                                                                          |
|-------------------------------------------------------------------------------------------------------------------------------------------------|-------------------------------------------------------------------------------------------------------|------------------------------------------------------------------------------------------------------------------------------------------------------------------------------------------|
| Insert Type                                                                                                                                     | 1 gang 45A Double Pole Red Rocker + Neon (Vertically Mounted)                                         |                                                                                                                                                                                          |
| Plate Finish                                                                                                                                    | Hartland Box Vertical Satin Steel                                                                     |                                                                                                                                                                                          |
| Insert Colour                                                                                                                                   | Red/White                                                                                             |                                                                                                                                                                                          |
| EAN13 Barcode                                                                                                                                   | 5017503244997                                                                                         |                                                                                                                                                                                          |
| Dimensions (Nominal)                                                                                                                            | Double: Height = 144.5mm Width = 88.0mm Depth = 5.0mm                                                 |                                                                                                                                                                                          |
| Weight                                                                                                                                          | 200 GR                                                                                                |                                                                                                                                                                                          |
| Fixing Hole Centres                                                                                                                             | Box Fixing = 120.6mm Grid Fixing = N/A                                                                |                                                                                                                                                                                          |
| Minimum Wall Box Depth                                                                                                                          | 35mm                                                                                                  |                                                                                                                                                                                          |
| Switched Poles                                                                                                                                  | Double                                                                                                |                                                                                                                                                                                          |
| Current Rating                                                                                                                                  | 45 Amp                                                                                                |                                                                                                                                                                                          |
| Voltage                                                                                                                                         | 220/250V AC                                                                                           |                                                                                                                                                                                          |
| Maximum Load                                                                                                                                    | 45 Amp                                                                                                |                                                                                                                                                                                          |
| Mains Frequency                                                                                                                                 | 50Hz                                                                                                  |                                                                                                                                                                                          |
| IP Rating                                                                                                                                       | IP2XD                                                                                                 |                                                                                                                                                                                          |
| Contact Gap Minimum                                                                                                                             | 3mm                                                                                                   |                                                                                                                                                                                          |
| Terminal Capacity 1                                                                                                                             | 3 x 6mm2                                                                                              |                                                                                                                                                                                          |
| Terminal Capacity 2                                                                                                                             | 2 x 10mm2                                                                                             |                                                                                                                                                                                          |
| Terminal Capacity 3                                                                                                                             | 1 x 16mm2                                                                                             |                                                                                                                                                                                          |
| Earth Terminal Capacity 1                                                                                                                       | 3 x 6mm2                                                                                              |                                                                                                                                                                                          |
| Earth Terminal Capacity 2                                                                                                                       | 2 x 10mm2                                                                                             |                                                                                                                                                                                          |
| Earth Terminal Capacity 3                                                                                                                       | 1 x 16mm2                                                                                             |                                                                                                                                                                                          |
| Product Class 1                                                                                                                                 | Must be earthed                                                                                       |                                                                                                                                                                                          |
| Ambient Operating Temperature                                                                                                                   | -5° to +40°C                                                                                          |                                                                                                                                                                                          |
| Recommended Location                                                                                                                            | Internal Use Only                                                                                     |                                                                                                                                                                                          |
| Maximum Installation Altitude                                                                                                                   | 2000m                                                                                                 |                                                                                                                                                                                          |
| Standard/Approval                                                                                                                               | BS EN 60669-1                                                                                         |                                                                                                                                                                                          |
| Additional Notes                                                                                                                                | Must be mounted vertically                                                                            |                                                                                                                                                                                          |
| Patents and Trademarks                                                                                                                          | Hartland is a Registered Trade Mark No. 2344778                                                       |                                                                                                                                                                                          |
| All products listed conform to current British or<br>European standard and the product information is<br>correct at the time of going to press. | All accessories are manufactured under an accredited BS EN ISO 9001 : 2015 Quality Management System. | It is the policy of the company to improve products<br>as part of our development programme.<br>Therefore, we reserve the right to alter designs<br>and dimensions without prior notice. |