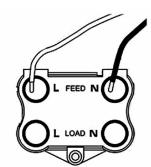

## 7445VW

Hartland Satin Steel 1 gang 45A Double Pole Rocker and Neon (Vertically Mounted) Red/White

Wiring

Item Image

**Dimensions** 

| Primary Range                                                                                                                                   | Hartland                                                                                              |                                                                                                                                                                                          |
|-------------------------------------------------------------------------------------------------------------------------------------------------|-------------------------------------------------------------------------------------------------------|------------------------------------------------------------------------------------------------------------------------------------------------------------------------------------------|
| Insert Type                                                                                                                                     | 1 gang 45A Double Pole Red Rocker + Neon (Vertically Mounted)                                         |                                                                                                                                                                                          |
| Plate Finish                                                                                                                                    | Hartland Box Vertical Satin Steel                                                                     |                                                                                                                                                                                          |
| Insert Colour                                                                                                                                   | Red/White                                                                                             |                                                                                                                                                                                          |
| EAN13 Barcode                                                                                                                                   | 5017503244997                                                                                         |                                                                                                                                                                                          |
| Dimensions (Nominal)                                                                                                                            | Double: Height = 144.5mm Width = 88.0mm Depth = 5.0mm                                                 |                                                                                                                                                                                          |
| Weight                                                                                                                                          | 200 GR                                                                                                |                                                                                                                                                                                          |
| Fixing Hole Centres                                                                                                                             | Box Fixing = 120.6mm Grid Fixing = N/A                                                                |                                                                                                                                                                                          |
| Minimum Wall Box Depth                                                                                                                          | 35mm                                                                                                  |                                                                                                                                                                                          |
| Switched Poles                                                                                                                                  | Double                                                                                                |                                                                                                                                                                                          |
| Current Rating                                                                                                                                  | 45 Amp                                                                                                |                                                                                                                                                                                          |
| Voltage                                                                                                                                         | 220/250V AC                                                                                           |                                                                                                                                                                                          |
| Maximum Load                                                                                                                                    | 45 Amp                                                                                                |                                                                                                                                                                                          |
| Mains Frequency                                                                                                                                 | 50Hz                                                                                                  |                                                                                                                                                                                          |
| IP Rating                                                                                                                                       | IP2XD                                                                                                 |                                                                                                                                                                                          |
| Contact Gap Minimum                                                                                                                             | 3mm                                                                                                   |                                                                                                                                                                                          |
| Terminal Capacity 1                                                                                                                             | 3 x 6mm2                                                                                              |                                                                                                                                                                                          |
| Terminal Capacity 2                                                                                                                             | 2 x 10mm2                                                                                             |                                                                                                                                                                                          |
| Terminal Capacity 3                                                                                                                             | 1 x 16mm2                                                                                             |                                                                                                                                                                                          |
| Earth Terminal Capacity 1                                                                                                                       | 3 x 6mm2                                                                                              |                                                                                                                                                                                          |
| Earth Terminal Capacity 2                                                                                                                       | 2 x 10mm2                                                                                             |                                                                                                                                                                                          |
| Earth Terminal Capacity 3                                                                                                                       | 1 x 16mm2                                                                                             |                                                                                                                                                                                          |
| Product Class 1                                                                                                                                 | Must be earthed                                                                                       |                                                                                                                                                                                          |
| Ambient Operating Temperature                                                                                                                   | -5° to +40°C                                                                                          |                                                                                                                                                                                          |
| Recommended Location                                                                                                                            | Internal Use Only                                                                                     |                                                                                                                                                                                          |
| Maximum Installation Altitude                                                                                                                   | 2000m                                                                                                 |                                                                                                                                                                                          |
| Standard/Approval                                                                                                                               | BS EN 60669-1                                                                                         |                                                                                                                                                                                          |
| Additional Notes                                                                                                                                | Must be mounted vertically                                                                            |                                                                                                                                                                                          |
| Patents and Trademarks                                                                                                                          | Hartland is a Registered Trade Mark No. 2344778                                                       |                                                                                                                                                                                          |
| All products listed conform to current British or<br>European standard and the product information is<br>correct at the time of going to press. | All accessories are manufactured under an accredited BS EN ISO 9001 : 2015 Quality Management System. | It is the policy of the company to improve products<br>as part of our development programme.<br>Therefore, we reserve the right to alter designs<br>and dimensions without prior notice. |