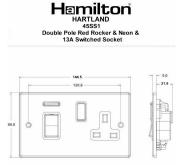

## 7445SS1SS-W

Hartland Satin Steel 45A Double Pole Rocker + Neon + 13A Switched Socket Red+Satin Steel/White

Item Image

| Primary Range                                                                                                                                   | Hartland                                                                                              |                                                                                                                                                                                          |
|-------------------------------------------------------------------------------------------------------------------------------------------------|-------------------------------------------------------------------------------------------------------|------------------------------------------------------------------------------------------------------------------------------------------------------------------------------------------|
| Insert Type                                                                                                                                     | 45A Double Pole Red Rocker + Neon + 13A Switched Socket                                               |                                                                                                                                                                                          |
| Plate Finish                                                                                                                                    | Hartland Box Satin Steel                                                                              |                                                                                                                                                                                          |
| Insert Colour                                                                                                                                   | Red+Satin Steel/White                                                                                 |                                                                                                                                                                                          |
| EAN13 Barcode                                                                                                                                   | 5017503247707                                                                                         |                                                                                                                                                                                          |
| Dimensions (Nominal)                                                                                                                            | Double: Height = 88.0mm Width = 144.5mm Depth = 5.0mm                                                 |                                                                                                                                                                                          |
| Weight                                                                                                                                          | 236 GR                                                                                                |                                                                                                                                                                                          |
| Fixing Hole Centres                                                                                                                             | Box Fixing = 120.6mm Grid Fixing = N/A                                                                |                                                                                                                                                                                          |
| Minimum Wall Box Depth                                                                                                                          | 35mm                                                                                                  |                                                                                                                                                                                          |
| Switched Poles                                                                                                                                  | Double                                                                                                |                                                                                                                                                                                          |
| Current Rating                                                                                                                                  | Switch 45 Amp Socket 13 Amp                                                                           |                                                                                                                                                                                          |
| Voltage                                                                                                                                         | 220/250V AC                                                                                           |                                                                                                                                                                                          |
| Maximum Load                                                                                                                                    | Switch 45 Amp Socket 13                                                                               |                                                                                                                                                                                          |
| Mains Frequency                                                                                                                                 | 50Hz                                                                                                  |                                                                                                                                                                                          |
| IP Rating                                                                                                                                       | IP2XD                                                                                                 |                                                                                                                                                                                          |
| Contact Gap Minimum                                                                                                                             | 3mm                                                                                                   |                                                                                                                                                                                          |
| Terminal Capacity 1                                                                                                                             | 3 x 6mm2                                                                                              |                                                                                                                                                                                          |
| Terminal Capacity 2                                                                                                                             | 2 x 10mm2                                                                                             |                                                                                                                                                                                          |
| Terminal Capacity 3                                                                                                                             | 1 x 16mm2                                                                                             |                                                                                                                                                                                          |
| Earth Terminal Capacity 1                                                                                                                       | 3 x 6mm2                                                                                              |                                                                                                                                                                                          |
| Earth Terminal Capacity 2                                                                                                                       | 2 x 10mm2                                                                                             |                                                                                                                                                                                          |
| Earth Terminal Capacity 3                                                                                                                       | 1 x 16mm2                                                                                             |                                                                                                                                                                                          |
| Product Class 1                                                                                                                                 | Must be earthed                                                                                       |                                                                                                                                                                                          |
| Ambient Operating Temperature                                                                                                                   | -5° to +40°C                                                                                          |                                                                                                                                                                                          |
| Recommended Location                                                                                                                            | Internal Use Only                                                                                     |                                                                                                                                                                                          |
| Maximum Installation Altitude                                                                                                                   | 2000m                                                                                                 |                                                                                                                                                                                          |
| Standard/Approval                                                                                                                               | BS 4177                                                                                               |                                                                                                                                                                                          |
| Patents and Trademarks                                                                                                                          | Hartland is a Registered Trade Mark No. 2344778                                                       |                                                                                                                                                                                          |
| All products listed conform to current British or<br>European standard and the product information is<br>correct at the time of going to press. | All accessories are manufactured under an accredited BS EN ISO 9001 : 2015 Quality Management System. | It is the policy of the company to improve products<br>as part of our development programme.<br>Therefore, we reserve the right to alter designs<br>and dimensions without prior notice. |
| 1                                                                                                                                               |                                                                                                       | 1                                                                                                                                                                                        |