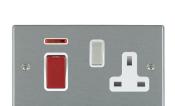

## 7445SS1SS-W

Hartland Satin Steel 45A Double Pole Rocker + Neon + 13A Switched Socket Red+Satin Steel/White

Item Image

| Primary Range                                                                                                                                   | Hartland                                                                                              |                                                                                                                                                                                          |
|-------------------------------------------------------------------------------------------------------------------------------------------------|-------------------------------------------------------------------------------------------------------|------------------------------------------------------------------------------------------------------------------------------------------------------------------------------------------|
| Insert Type                                                                                                                                     | 45A Double Pole Red Rocker + Neon + 13A Switched Socket                                               |                                                                                                                                                                                          |
| Plate Finish                                                                                                                                    | Hartland Box Satin Steel                                                                              |                                                                                                                                                                                          |
| Insert Colour                                                                                                                                   | Red+Satin Steel/White                                                                                 |                                                                                                                                                                                          |
| EAN13 Barcode                                                                                                                                   | 5017503247707                                                                                         |                                                                                                                                                                                          |
| Dimensions (Nominal)                                                                                                                            | Double: Height = 88.0mm Width = 144.5mm Depth = 5.0mm                                                 |                                                                                                                                                                                          |
| Weight                                                                                                                                          | 236 GR                                                                                                |                                                                                                                                                                                          |
| Fixing Hole Centres                                                                                                                             | Box Fixing = 120.6mm Grid Fixing = N/A                                                                |                                                                                                                                                                                          |
| Minimum Wall Box Depth                                                                                                                          | 35mm                                                                                                  |                                                                                                                                                                                          |
| Switched Poles                                                                                                                                  | Double                                                                                                |                                                                                                                                                                                          |
| Current Rating                                                                                                                                  | Switch 45 Amp Socket 13 Amp                                                                           |                                                                                                                                                                                          |
| Voltage                                                                                                                                         | 220/250V AC                                                                                           |                                                                                                                                                                                          |
| Maximum Load                                                                                                                                    | Switch 45 Amp Socket 13                                                                               |                                                                                                                                                                                          |
| Mains Frequency                                                                                                                                 | 50Hz                                                                                                  |                                                                                                                                                                                          |
| IP Rating                                                                                                                                       | IP2XD                                                                                                 |                                                                                                                                                                                          |
| Contact Gap Minimum                                                                                                                             | 3mm                                                                                                   |                                                                                                                                                                                          |
| Terminal Capacity 1                                                                                                                             | 3 x 6mm2                                                                                              |                                                                                                                                                                                          |
| Terminal Capacity 2                                                                                                                             | 2 x 10mm2                                                                                             |                                                                                                                                                                                          |
| Terminal Capacity 3                                                                                                                             | 1 x 16mm2                                                                                             |                                                                                                                                                                                          |
| Earth Terminal Capacity 1                                                                                                                       | 3 x 6mm2                                                                                              |                                                                                                                                                                                          |
| Earth Terminal Capacity 2                                                                                                                       | 2 x 10mm2                                                                                             |                                                                                                                                                                                          |
| Earth Terminal Capacity 3                                                                                                                       | 1 x 16mm2                                                                                             |                                                                                                                                                                                          |
| Product Class 1                                                                                                                                 | Must be earthed                                                                                       |                                                                                                                                                                                          |
| Ambient Operating Temperature                                                                                                                   | -5° to +40°C                                                                                          |                                                                                                                                                                                          |
| Recommended Location                                                                                                                            | Internal Use Only                                                                                     |                                                                                                                                                                                          |
| Maximum Installation Altitude                                                                                                                   | 2000m                                                                                                 |                                                                                                                                                                                          |
| Standard/Approval                                                                                                                               | BS 4177                                                                                               |                                                                                                                                                                                          |
| Patents and Trademarks                                                                                                                          | Hartland is a Registered Trade Mark No. 2344778                                                       |                                                                                                                                                                                          |
| All products listed conform to current British or<br>European standard and the product information is<br>correct at the time of going to press. | All accessories are manufactured under an accredited BS EN ISO 9001 : 2015 Quality Management System. | It is the policy of the company to improve products<br>as part of our development programme.<br>Therefore, we reserve the right to alter designs<br>and dimensions without prior notice. |
| 1                                                                                                                                               |                                                                                                       | 1                                                                                                                                                                                        |