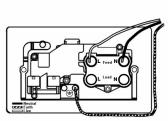

## 7445SS1SS-W

Hartland Satin Steel 45A Double Pole Rocker + Neon + 13A Switched Socket Red+Satin Steel/White

Item Image

| Primary Range                                                                                                                                   | Hartland                                                                                              |                                                                                                                                                                                          |
|-------------------------------------------------------------------------------------------------------------------------------------------------|-------------------------------------------------------------------------------------------------------|------------------------------------------------------------------------------------------------------------------------------------------------------------------------------------------|
| Insert Type                                                                                                                                     | 45A Double Pole Red Rocker + Neon + 13A Switched Socket                                               |                                                                                                                                                                                          |
| Plate Finish                                                                                                                                    | Hartland Box Satin Steel                                                                              |                                                                                                                                                                                          |
| Insert Colour                                                                                                                                   | Red+Satin Steel/White                                                                                 |                                                                                                                                                                                          |
| EAN13 Barcode                                                                                                                                   | 5017503247707                                                                                         |                                                                                                                                                                                          |
| Dimensions (Nominal)                                                                                                                            | Double: Height = 88.0mm Width = 144.5mm Depth = 5.0mm                                                 |                                                                                                                                                                                          |
| Weight                                                                                                                                          | 236 GR                                                                                                |                                                                                                                                                                                          |
| Fixing Hole Centres                                                                                                                             | Box Fixing = 120.6mm Grid Fixing = N/A                                                                |                                                                                                                                                                                          |
| Minimum Wall Box Depth                                                                                                                          | 35mm                                                                                                  |                                                                                                                                                                                          |
| Switched Poles                                                                                                                                  | Double                                                                                                |                                                                                                                                                                                          |
| Current Rating                                                                                                                                  | Switch 45 Amp Socket 13 Amp                                                                           |                                                                                                                                                                                          |
| Voltage                                                                                                                                         | 220/250V AC                                                                                           |                                                                                                                                                                                          |
| Maximum Load                                                                                                                                    | Switch 45 Amp Socket 13                                                                               |                                                                                                                                                                                          |
| Mains Frequency                                                                                                                                 | 50Hz                                                                                                  |                                                                                                                                                                                          |
| IP Rating                                                                                                                                       | IP2XD                                                                                                 |                                                                                                                                                                                          |
| Contact Gap Minimum                                                                                                                             | 3mm                                                                                                   |                                                                                                                                                                                          |
| Terminal Capacity 1                                                                                                                             | 3 x 6mm2                                                                                              |                                                                                                                                                                                          |
| Terminal Capacity 2                                                                                                                             | 2 x 10mm2                                                                                             |                                                                                                                                                                                          |
| Terminal Capacity 3                                                                                                                             | 1 x 16mm2                                                                                             |                                                                                                                                                                                          |
| Earth Terminal Capacity 1                                                                                                                       | 3 x 6mm2                                                                                              |                                                                                                                                                                                          |
| Earth Terminal Capacity 2                                                                                                                       | 2 x 10mm2                                                                                             |                                                                                                                                                                                          |
| Earth Terminal Capacity 3                                                                                                                       | 1 x 16mm2                                                                                             |                                                                                                                                                                                          |
| Product Class 1                                                                                                                                 | Must be earthed                                                                                       |                                                                                                                                                                                          |
| Ambient Operating Temperature                                                                                                                   | -5° to +40°C                                                                                          |                                                                                                                                                                                          |
| Recommended Location                                                                                                                            | Internal Use Only                                                                                     |                                                                                                                                                                                          |
| Maximum Installation Altitude                                                                                                                   | 2000m                                                                                                 |                                                                                                                                                                                          |
| Standard/Approval                                                                                                                               | BS 4177                                                                                               |                                                                                                                                                                                          |
| Patents and Trademarks                                                                                                                          | Hartland is a Registered Trade Mark No. 2344778                                                       |                                                                                                                                                                                          |
| All products listed conform to current British or<br>European standard and the product information is<br>correct at the time of going to press. | All accessories are manufactured under an accredited BS EN ISO 9001 : 2015 Quality Management System. | It is the policy of the company to improve products<br>as part of our development programme.<br>Therefore, we reserve the right to alter designs<br>and dimensions without prior notice. |
| 1                                                                                                                                               |                                                                                                       | 1                                                                                                                                                                                        |