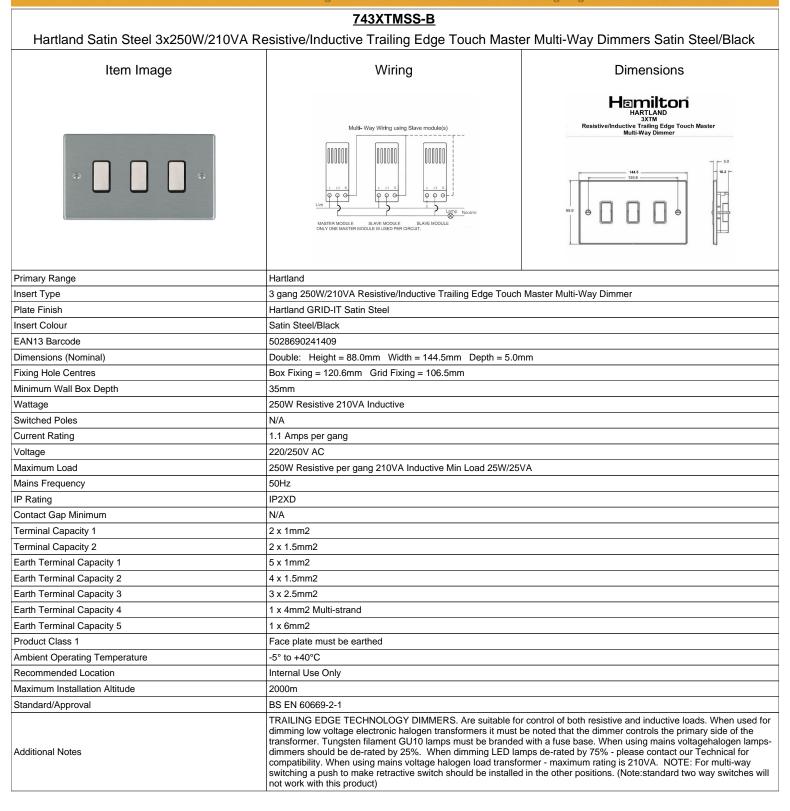

## 743XTMSS-B

| Hartland Satin Steel 3x250W/210VA Resistive/Inductive Trailing Edge Touch Master Multi-Way Dimmers Satin Steel/Black                            |                                                                                                                     |                                                                                                                                                                                  |
|-------------------------------------------------------------------------------------------------------------------------------------------------|---------------------------------------------------------------------------------------------------------------------|----------------------------------------------------------------------------------------------------------------------------------------------------------------------------------|
| Patents and Trademarks                                                                                                                          | Hartland is a Registered Trade Mark No. 2344778                                                                     |                                                                                                                                                                                  |
| All products listed conform to current British or<br>European standard and the product information is<br>correct at the time of going to press. | All accessories are manufactured under an accredited BS EN ISO 9001 : 2015 Quality Management System.               | It is the policy of the company to improve products as part of our development programme.  Therefore, we reserve the right to alter designs and dimensions without prior notice. |
| Illustrations and diagrams are reproduced within<br>the limitations of reproduction and printing<br>process and are not binding.                | Due to manufacturing processes we cannot<br>guarantee an exact colour match and shadings of<br>of certain finishes. | Correct as at 16 October 2018 12:56 PM E&OE                                                                                                                                      |