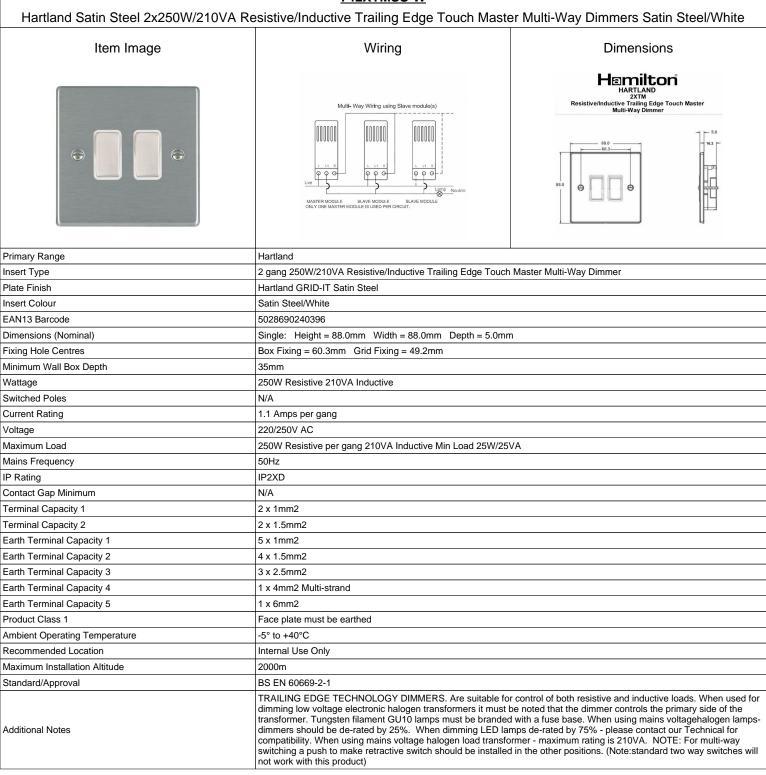

## **742XTMSS-W**

| Hartland Satin Steel 2x250W/210VA Resistive/Inductive Trailing Edge Touch Master Multi-Way Dimmers Satin Steel/White                            |                                                                                                               |                                                                                                                                                                                  |
|-------------------------------------------------------------------------------------------------------------------------------------------------|---------------------------------------------------------------------------------------------------------------|----------------------------------------------------------------------------------------------------------------------------------------------------------------------------------|
| Patents and Trademarks                                                                                                                          | Hartland is a Registered Trade Mark No. 2344778                                                               |                                                                                                                                                                                  |
| All products listed conform to current British or<br>European standard and the product information is<br>correct at the time of going to press. | All accessories are manufactured under an accredited BS EN ISO 9001 : 2015 Quality Management System.         | It is the policy of the company to improve products as part of our development programme.  Therefore, we reserve the right to alter designs and dimensions without prior notice. |
| Illustrations and diagrams are reproduced within<br>the limitations of reproduction and printing<br>process and are not binding.                | Due to manufacturing processes we cannot guarantee an exact colour match and shadings of of certain finishes. | Correct as at 16 October 2018 12:56 PM<br>E&OE                                                                                                                                   |