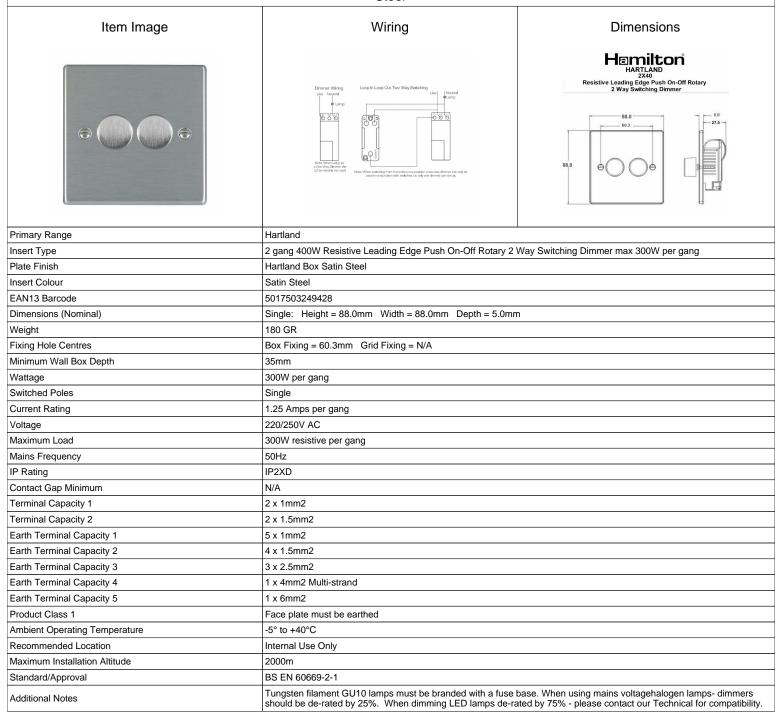

## 742X40

Hartland Satin Steel 2x400W Resistive Leading Edge Push On-Off Rotary 2 Way Switching Dimmers max 300W per gang Satin Steel

SL

making connections beautifully

Wiring Accessories • Circuit Protection • Smart Lighting Control & Multi-room Audio

## 742X40

Hartland Satin Steel 2x400W Resistive Leading Edge Push On-Off Rotary 2 Way Switching Dimmers max 300W per gang Satin Steel

| 0.001 |                                                                                                                                                 |                                                                                                       |                                                                                                                                                                                          |
|-------|-------------------------------------------------------------------------------------------------------------------------------------------------|-------------------------------------------------------------------------------------------------------|------------------------------------------------------------------------------------------------------------------------------------------------------------------------------------------|
|       | Patents and Trademarks                                                                                                                          | Hartland is a Registered Trade Mark No. 2344778                                                       |                                                                                                                                                                                          |
|       | All products listed conform to current British or<br>European standard and the product information is<br>correct at the time of going to press. | All accessories are manufactured under an accredited BS EN ISO 9001 : 2015 Quality Management System. | It is the policy of the company to improve products<br>as part of our development programme.<br>Therefore, we reserve the right to alter designs<br>and dimensions without prior notice. |
|       | Illustrations and diagrams are reproduced within the limitations of reproduction and printing                                                   | Due to manufacturing processes we cannot guarantee an exact colour match and shadings of              | Correct as at 16 October 2018 12:56 PM<br>E&OE                                                                                                                                           |