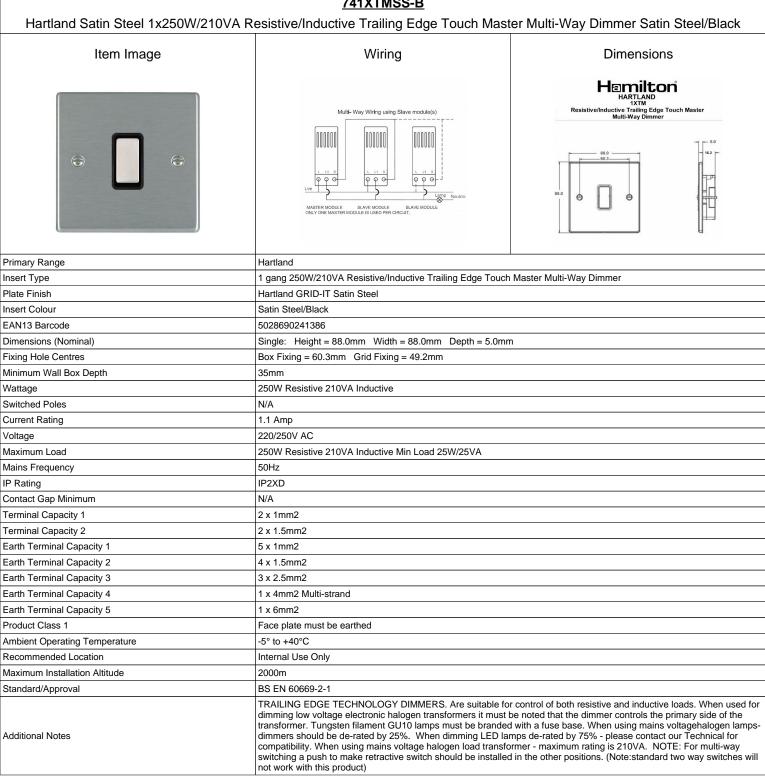

## 741XTMSS-B

| Hartland Satin Steel 1x250W/210VA Resistive/Inductive Trailing Edge Touch Master Multi-Way Dimmer Satin Steel/Black                             |                                                                                                               |                                                                                                                                                                                  |
|-------------------------------------------------------------------------------------------------------------------------------------------------|---------------------------------------------------------------------------------------------------------------|----------------------------------------------------------------------------------------------------------------------------------------------------------------------------------|
| Patents and Trademarks                                                                                                                          | Hartland is a Registered Trade Mark No. 2344778                                                               |                                                                                                                                                                                  |
| All products listed conform to current British or<br>European standard and the product information is<br>correct at the time of going to press. | All accessories are manufactured under an accredited BS EN ISO 9001 : 2015 Quality Management System.         | It is the policy of the company to improve products as part of our development programme.  Therefore, we reserve the right to alter designs and dimensions without prior notice. |
| Illustrations and diagrams are reproduced within the limitations of reproduction and printing process and are not binding.                      | Due to manufacturing processes we cannot guarantee an exact colour match and shadings of of certain finishes. | Correct as at 16 October 2018 12:56 PM E&OE                                                                                                                                      |