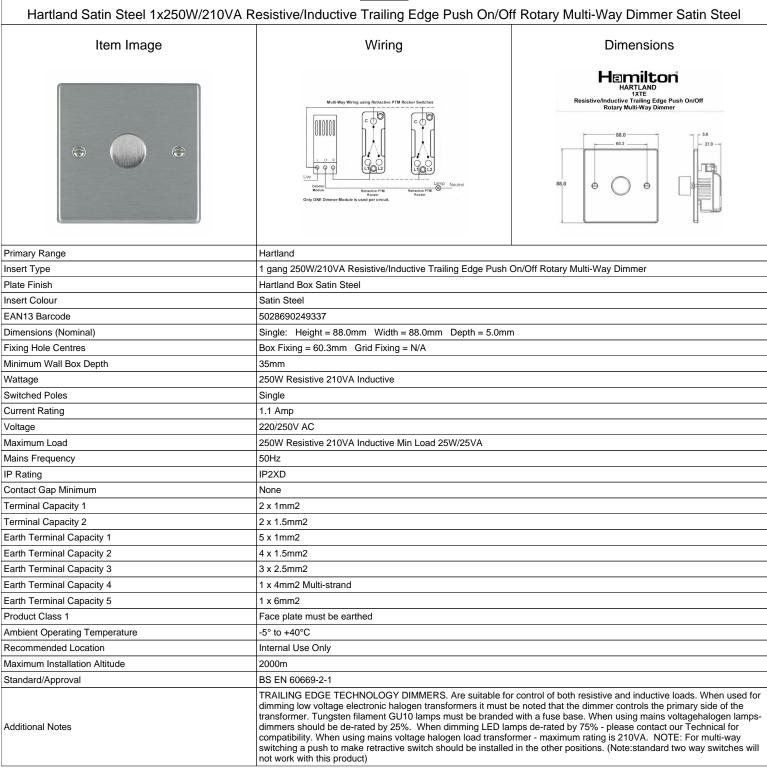

## **741XTE**

| Hartland Satin Steel 1x250W/210VA Resistive/Inductive Trailing Edge Push On/Off Rotary Multi-Way Dimmer Satin Steel                             |                                                                                                               |                                                                                                                                                                                  |
|-------------------------------------------------------------------------------------------------------------------------------------------------|---------------------------------------------------------------------------------------------------------------|----------------------------------------------------------------------------------------------------------------------------------------------------------------------------------|
| Patents and Trademarks                                                                                                                          | Hartland is a Registered Trade Mark No. 2344778                                                               |                                                                                                                                                                                  |
| All products listed conform to current British or<br>European standard and the product information is<br>correct at the time of going to press. | All accessories are manufactured under an accredited BS EN ISO 9001 : 2015 Quality Management System.         | It is the policy of the company to improve products as part of our development programme.  Therefore, we reserve the right to alter designs and dimensions without prior notice. |
| Illustrations and diagrams are reproduced within the limitations of reproduction and printing process and are not binding.                      | Due to manufacturing processes we cannot guarantee an exact colour match and shadings of of certain finishes. | Correct as at 16 October 2018 12:56 PM E&OE                                                                                                                                      |