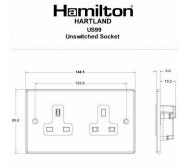

## **Dimensions**

| Primary Range                                                                                                                                   | Hartland                                                                                                      |                                                                                                                                                                                  |
|-------------------------------------------------------------------------------------------------------------------------------------------------|---------------------------------------------------------------------------------------------------------------|----------------------------------------------------------------------------------------------------------------------------------------------------------------------------------|
| Insert Type                                                                                                                                     | 2 gang 13A Unswitched Socket                                                                                  |                                                                                                                                                                                  |
| Plate Finish                                                                                                                                    | Hartland Box Bright Steel                                                                                     |                                                                                                                                                                                  |
| Insert Colour                                                                                                                                   | White                                                                                                         |                                                                                                                                                                                  |
| EAN13 Barcode                                                                                                                                   | 5017503230006                                                                                                 |                                                                                                                                                                                  |
| Dimensions (Nominal)                                                                                                                            | Double: Height = 88.0mm Width = 144.5mm Depth = 5.0mm                                                         |                                                                                                                                                                                  |
| Fixing Hole Centres                                                                                                                             | Box Fixing = 120.6mm Grid Fixing = N/A                                                                        |                                                                                                                                                                                  |
| Minimum Wall Box Depth                                                                                                                          | 35mm                                                                                                          |                                                                                                                                                                                  |
| Switched Poles                                                                                                                                  | None                                                                                                          |                                                                                                                                                                                  |
| Current Rating                                                                                                                                  | 13 Amp                                                                                                        |                                                                                                                                                                                  |
| Voltage                                                                                                                                         | 220/250V AC                                                                                                   |                                                                                                                                                                                  |
| Maximum Load                                                                                                                                    | 13 Amp                                                                                                        |                                                                                                                                                                                  |
| Mains Frequency                                                                                                                                 | 50Hz                                                                                                          |                                                                                                                                                                                  |
| IP Rating                                                                                                                                       | IP2XD                                                                                                         |                                                                                                                                                                                  |
| Contact Gap Minimum                                                                                                                             | None                                                                                                          |                                                                                                                                                                                  |
| Terminal Capacity 1                                                                                                                             | 3 x 2.5mm2                                                                                                    |                                                                                                                                                                                  |
| Terminal Capacity 2                                                                                                                             | 3 x 4mm2                                                                                                      |                                                                                                                                                                                  |
| Terminal Capacity 3                                                                                                                             | 2 x 6mm2 Multi-Strand                                                                                         |                                                                                                                                                                                  |
| Terminal Capacity 4                                                                                                                             | 1 x 10mm2                                                                                                     |                                                                                                                                                                                  |
| Earth Terminal Capacity 1                                                                                                                       | 3 x 2.5mm2                                                                                                    |                                                                                                                                                                                  |
| Earth Terminal Capacity 2                                                                                                                       | 3 x 4mm2                                                                                                      |                                                                                                                                                                                  |
| Earth Terminal Capacity 3                                                                                                                       | 2 x 6mm2 Multi-strand                                                                                         |                                                                                                                                                                                  |
| Earth Terminal Capacity 4                                                                                                                       | 1 x 10mm2                                                                                                     |                                                                                                                                                                                  |
| Product Class 1                                                                                                                                 | Must be earthed                                                                                               |                                                                                                                                                                                  |
| Ambient Operating Temperature                                                                                                                   | -5° to +40°C                                                                                                  |                                                                                                                                                                                  |
| Recommended Location                                                                                                                            | Internal Use Only                                                                                             |                                                                                                                                                                                  |
| Maximum Installation Altitude                                                                                                                   | 2000m                                                                                                         |                                                                                                                                                                                  |
| Standard/Approval                                                                                                                               | BS 1363-2                                                                                                     |                                                                                                                                                                                  |
| Additional Notes                                                                                                                                | Shuttered: Yes                                                                                                |                                                                                                                                                                                  |
| Patents and Trademarks                                                                                                                          | Hartland is a Registered Trade Mark No. 2344778                                                               |                                                                                                                                                                                  |
| All products listed conform to current British or<br>European standard and the product information is<br>correct at the time of going to press. | All accessories are manufactured under an accredited BS EN ISO 9001 : 2015 Quality Management System.         | It is the policy of the company to improve products as part of our development programme.  Therefore, we reserve the right to alter designs and dimensions without prior notice. |
| Illustrations and diagrams are reproduced within the limitations of reproduction and printing process and are not binding.                      | Due to manufacturing processes we cannot guarantee an exact colour match and shadings of of certain finishes. | Correct as at 16 October 2018 12:56 PM E&OE                                                                                                                                      |