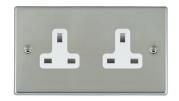

SL

## making connections beautifully

Wiring Accessories • Circuit Protection • Smart Lighting Control & Multi-room Audio

## 73US99W

Hartland Bright Steel 2 gang 13A Unswitched Socket White

## Item Image







## **Dimensions**



| Primary Range                                                                                                                                   | Hartland                                                                                                      |                                                                                                                                                                                  |
|-------------------------------------------------------------------------------------------------------------------------------------------------|---------------------------------------------------------------------------------------------------------------|---------------------------------------------------------------------------