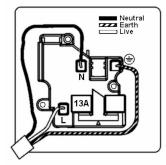

## **Dimensions**

| Primary Range                                                                                                                                   | Hartland                                                                                                      |                                                                                                                                                                                  |
|-------------------------------------------------------------------------------------------------------------------------------------------------|---------------------------------------------------------------------------------------------------------------|----------------------------------------------------------------------------------------------------------------------------------------------------------------------------------|
| Insert Type                                                                                                                                     | 2 gang 13A Unswitched Socket                                                                                  |                                                                                                                                                                                  |
| Plate Finish                                                                                                                                    | Hartland Box Bright Steel                                                                                     |                                                                                                                                                                                  |
| Insert Colour                                                                                                                                   | White                                                                                                         |                                                                                                                                                                                  |
| EAN13 Barcode                                                                                                                                   | 5017503230006                                                                                                 |                                                                                                                                                                                  |
| Dimensions (Nominal)                                                                                                                            | Double: Height = 88.0mm Width = 144.5mm Depth = 5.0mm                                                         |                                                                                                                                                                                  |
| Fixing Hole Centres                                                                                                                             | Box Fixing = 120.6mm Grid Fixing = N/A                                                                        |                                                                                                                                                                                  |
| Minimum Wall Box Depth                                                                                                                          | 35mm                                                                                                          |                                                                                                                                                                                  |
| Switched Poles                                                                                                                                  | None                                                                                                          |                                                                                                                                                                                  |
| Current Rating                                                                                                                                  | 13 Amp                                                                                                        |                                                                                                                                                                                  |
| Voltage                                                                                                                                         | 220/250V AC                                                                                                   |                                                                                                                                                                                  |
| Maximum Load                                                                                                                                    | 13 Amp                                                                                                        |                                                                                                                                                                                  |
| Mains Frequency                                                                                                                                 | 50Hz                                                                                                          |                                                                                                                                                                                  |
| IP Rating                                                                                                                                       | IP2XD                                                                                                         |                                                                                                                                                                                  |
| Contact Gap Minimum                                                                                                                             | None                                                                                                          |                                                                                                                                                                                  |
| Terminal Capacity 1                                                                                                                             | 3 x 2.5mm2                                                                                                    |                                                                                                                                                                                  |
| Terminal Capacity 2                                                                                                                             | 3 x 4mm2                                                                                                      |                                                                                                                                                                                  |
| Terminal Capacity 3                                                                                                                             | 2 x 6mm2 Multi-Strand                                                                                         |                                                                                                                                                                                  |
| Terminal Capacity 4                                                                                                                             | 1 x 10mm2                                                                                                     |                                                                                                                                                                                  |
| Earth Terminal Capacity 1                                                                                                                       | 3 x 2.5mm2                                                                                                    |                                                                                                                                                                                  |
| Earth Terminal Capacity 2                                                                                                                       | 3 x 4mm2                                                                                                      |                                                                                                                                                                                  |
| Earth Terminal Capacity 3                                                                                                                       | 2 x 6mm2 Multi-strand                                                                                         |                                                                                                                                                                                  |
| Earth Terminal Capacity 4                                                                                                                       | 1 x 10mm2                                                                                                     |                                                                                                                                                                                  |
| Product Class 1                                                                                                                                 | Must be earthed                                                                                               |                                                                                                                                                                                  |
| Ambient Operating Temperature                                                                                                                   | -5° to +40°C                                                                                                  |                                                                                                                                                                                  |
| Recommended Location                                                                                                                            | Internal Use Only                                                                                             |                                                                                                                                                                                  |
| Maximum Installation Altitude                                                                                                                   | 2000m                                                                                                         |                                                                                                                                                                                  |
| Standard/Approval                                                                                                                               | BS 1363-2                                                                                                     |                                                                                                                                                                                  |
| Additional Notes                                                                                                                                | Shuttered: Yes                                                                                                |                                                                                                                                                                                  |
| Patents and Trademarks                                                                                                                          | Hartland is a Registered Trade Mark No. 2344778                                                               |                                                                                                                                                                                  |
| All products listed conform to current British or<br>European standard and the product information is<br>correct at the time of going to press. | All accessories are manufactured under an accredited BS EN ISO 9001 : 2015 Quality Management System.         | It is the policy of the company to improve products as part of our development programme.  Therefore, we reserve the right to alter designs and dimensions without prior notice. |
| Illustrations and diagrams are reproduced within the limitations of reproduction and printing process and are not binding.                      | Due to manufacturing processes we cannot guarantee an exact colour match and shadings of of certain finishes. | Correct as at 16 October 2018 12:56 PM E&OE                                                                                                                                      |