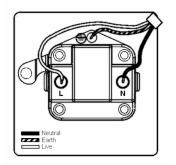

## making connections beautifully

Wiring Accessories • Circuit Protection • Smart Lighting Control & Multi-room Audio

## 73US2B

Hartland Bright Steel 1 gang 2A Unswitched Socket Black

## Item Image







## **Dimensions**



| Primary Range                                                                                                                                   | Hartland                                                                                                      |                                                                                                                                                                                  |
|-------------------------------------------------------------------------------------------------------------------------------------------------|---------------------------------------------------------------------------------------------------------------|-------------------------------------------------------------------------------