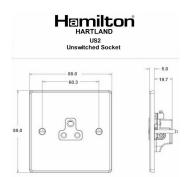

## **Dimensions**

| Primary Range                                                                                                                                   | Hartland                                                                                                      |                                                                                                                                                                                  |
|-------------------------------------------------------------------------------------------------------------------------------------------------|---------------------------------------------------------------------------------------------------------------|----------------------------------------------------------------------------------------------------------------------------------------------------------------------------------|
| Insert Type                                                                                                                                     | 1 gang 2A Unswitched Socket                                                                                   |                                                                                                                                                                                  |
| Plate Finish                                                                                                                                    | Hartland Box Bright Steel                                                                                     |                                                                                                                                                                                  |
| Insert Colour                                                                                                                                   | Black                                                                                                         |                                                                                                                                                                                  |
| EAN13 Barcode                                                                                                                                   | 5017503231041                                                                                                 |                                                                                                                                                                                  |
| Dimensions (Nominal)                                                                                                                            | Single: Height = 88.0mm Width = 88.0mm Depth = 5.0mm                                                          |                                                                                                                                                                                  |
| Fixing Hole Centres                                                                                                                             | Box Fixing = 60.3mm Grid Fixing = N/A                                                                         |                                                                                                                                                                                  |
| Minimum Wall Box Depth                                                                                                                          | 35mm                                                                                                          |                                                                                                                                                                                  |
| Switched Poles                                                                                                                                  | None                                                                                                          |                                                                                                                                                                                  |
| Current Rating                                                                                                                                  | 2 Amp                                                                                                         |                                                                                                                                                                                  |
| Voltage                                                                                                                                         | 220/250V AC                                                                                                   |                                                                                                                                                                                  |
| Maximum Load                                                                                                                                    | 2 Amp                                                                                                         |                                                                                                                                                                                  |
| Mains Frequency                                                                                                                                 | 50Hz                                                                                                          |                                                                                                                                                                                  |
| IP Rating                                                                                                                                       | IP2XD                                                                                                         |                                                                                                                                                                                  |
| Contact Gap Minimum                                                                                                                             | None                                                                                                          |                                                                                                                                                                                  |
| Terminal Capacity 1                                                                                                                             | 5 x 1mm2                                                                                                      |                                                                                                                                                                                  |
| Terminal Capacity 2                                                                                                                             | 4 x 1.5mm2                                                                                                    |                                                                                                                                                                                  |
| Terminal Capacity 3                                                                                                                             | 2 x 2.5mm2                                                                                                    |                                                                                                                                                                                  |
| Terminal Capacity 4                                                                                                                             | 1 x 4mm2                                                                                                      |                                                                                                                                                                                  |
| Earth Terminal Capacity 1                                                                                                                       | 5 x 1mm2                                                                                                      |                                                                                                                                                                                  |
| Earth Terminal Capacity 2                                                                                                                       | 4 x 1.5mm2                                                                                                    |                                                                                                                                                                                  |
| Earth Terminal Capacity 3                                                                                                                       | 2 x 2.5mm2                                                                                                    |                                                                                                                                                                                  |
| Earth Terminal Capacity 4                                                                                                                       | 1 x 4mm2                                                                                                      |                                                                                                                                                                                  |
| Product Class 1                                                                                                                                 | Must be earthed                                                                                               |                                                                                                                                                                                  |
| Ambient Operating Temperature                                                                                                                   | -5° to +40°C                                                                                                  |                                                                                                                                                                                  |
| Recommended Location                                                                                                                            | Internal Use Only                                                                                             |                                                                                                                                                                                  |
| Maximum Installation Altitude                                                                                                                   | 2000m                                                                                                         |                                                                                                                                                                                  |
| Standard/Approval                                                                                                                               | BS 546                                                                                                        |                                                                                                                                                                                  |
| Additional Notes                                                                                                                                | Shuttered: Yes                                                                                                |                                                                                                                                                                                  |
| Patents and Trademarks                                                                                                                          | Hartland is a Registered Trade Mark No. 2344778                                                               |                                                                                                                                                                                  |
| All products listed conform to current British or<br>European standard and the product information is<br>correct at the time of going to press. | All accessories are manufactured under an accredited BS EN ISO 9001 : 2015 Quality Management System.         | It is the policy of the company to improve products as part of our development programme.  Therefore, we reserve the right to alter designs and dimensions without prior notice. |
| Illustrations and diagrams are reproduced within the limitations of reproduction and printing process and are not binding.                      | Due to manufacturing processes we cannot guarantee an exact colour match and shadings of of certain finishes. | Correct as at 16 October 2018 12:56 PM E&OE                                                                                                                                      |