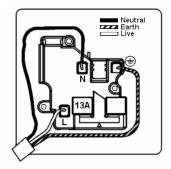

SL

# making connections beautifully

Wiring Accessories • Circuit Protection • Smart Lighting Control & Multi-room Audio

## 73US13B

Hartland Bright Steel 1 gang 13A Unswitched Socket Black

## Item Image



## Wiring



### **Dimensions**



| Primary Range Insert Type Plate Finish                                                                                                          | Hartland 1 gang 13A Unswitched Socket Hartland Box Bright Steel Black                                         |                                                                                                                                                                                          |  |
|-------------------------------------------------------------------------------------------------------------------------------------------------|---------------------------------------------------------------------------------------------------------------|-------------------------------------------------------------------