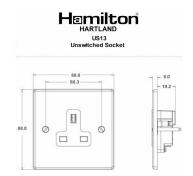

### **Dimensions**

| Primary Range Insert Type Plate Finish                                                                                                          | Hartland 1 gang 13A Unswitched Socket Hartland Box Bright Steel Black                                         |                                                                                                                                                                                          |  |
|-------------------------------------------------------------------------------------------------------------------------------------------------|---------------------------------------------------------------------------------------------------------------|------------------------------------------------------------------------------------------------------------------------------------------------------------------------------------------|--|
| Plate Finish                                                                                                                                    | Hartland Box Bright Steel Black                                                                               |                                                                                                                                                                                          |  |
|                                                                                                                                                 | Black                                                                                                         |                                                                                                                                                                                          |  |
|                                                                                                                                                 |                                                                                                               |                                                                                                                                                                                          |  |
| Insert Colour                                                                                                                                   |                                                                                                               | Black                                                                                                                                                                                    |  |
| EAN13 Barcode                                                                                                                                   | 5017503231072                                                                                                 |                                                                                                                                                                                          |  |
| Dimensions (Nominal)                                                                                                                            | Single: Height = 88.0mm Width = 88.0mm Depth = 5.0mm                                                          |                                                                                                                                                                                          |  |
| Fixing Hole Centres                                                                                                                             | Box Fixing = 60.3mm Grid Fixing = N/A                                                                         |                                                                                                                                                                                          |  |
| Minimum Wall Box Depth                                                                                                                          | 35mm                                                                                                          |                                                                                                                                                                                          |  |
| Switched Poles                                                                                                                                  | None                                                                                                          |                                                                                                                                                                                          |  |
| Current Rating                                                                                                                                  | 13 Amp                                                                                                        |                                                                                                                                                                                          |  |
| Voltage                                                                                                                                         | 220/250V AC                                                                                                   |                                                                                                                                                                                          |  |
| Maximum Load                                                                                                                                    | 13 Amp                                                                                                        |                                                                                                                                                                                          |  |
| Mains Frequency                                                                                                                                 | 50Hz                                                                                                          |                                                                                                                                                                                          |  |
| IP Rating                                                                                                                                       | IP2XD                                                                                                         |                                                                                                                                                                                          |  |
| Contact Gap Minimum                                                                                                                             | None                                                                                                          |                                                                                                                                                                                          |  |
| Terminal Capacity 1                                                                                                                             | 3 x 2.5mm2                                                                                                    |                                                                                                                                                                                          |  |
| Terminal Capacity 2                                                                                                                             | 3 x 4mm2                                                                                                      |                                                                                                                                                                                          |  |
| Terminal Capacity 3                                                                                                                             | 2 x 6mm2 Multi-Strand                                                                                         |                                                                                                                                                                                          |  |
| Terminal Capacity 4                                                                                                                             | 1 x 10mm2                                                                                                     |                                                                                                                                                                                          |  |
| Earth Terminal Capacity 1                                                                                                                       | 3 x 2.5mm2                                                                                                    |                                                                                                                                                                                          |  |
| Earth Terminal Capacity 2                                                                                                                       | 3 x 4mm2                                                                                                      |                                                                                                                                                                                          |  |
| Earth Terminal Capacity 3                                                                                                                       | 2 x 6mm2 Multi-strand                                                                                         |                                                                                                                                                                                          |  |
| Earth Terminal Capacity 4                                                                                                                       | 1 x 10mm2                                                                                                     |                                                                                                                                                                                          |  |
| Product Class 1                                                                                                                                 | Must be earthed                                                                                               |                                                                                                                                                                                          |  |
| Ambient Operating Temperature                                                                                                                   | -5° to +40°C                                                                                                  |                                                                                                                                                                                          |  |
| Recommended Location                                                                                                                            | Internal Use Only                                                                                             |                                                                                                                                                                                          |  |
| Maximum Installation Altitude                                                                                                                   | 2000m                                                                                                         |                                                                                                                                                                                          |  |
| Standard/Approval                                                                                                                               | BS 1363-2                                                                                                     |                                                                                                                                                                                          |  |
| Additional Notes                                                                                                                                | Shuttered: Yes                                                                                                |                                                                                                                                                                                          |  |
| Patents and Trademarks                                                                                                                          | Hartland is a Registered Trade Mark No. 2344778                                                               |                                                                                                                                                                                          |  |
| All products listed conform to current British or<br>European standard and the product information is<br>correct at the time of going to press. | All accessories are manufactured under an accredited BS EN ISO 9001 : 2015 Quality Management System.         | It is the policy of the company to improve products<br>as part of our development programme.<br>Therefore, we reserve the right to alter designs<br>and dimensions without prior notice. |  |
| Illustrations and diagrams are reproduced within the limitations of reproduction and printing process and are not binding.                      | Due to manufacturing processes we cannot guarantee an exact colour match and shadings of of certain finishes. | Correct as at 16 October 2018 12:56 PM<br>E&OE                                                                                                                                           |  |