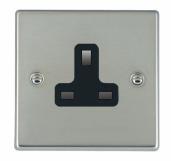

SL

# making connections beautifully

Wiring Accessories • Circuit Protection • Smart Lighting Control & Multi-room Audio

## 73US13B

Hartland Bright Steel 1 gang 13A Unswitched Socket Black

## Item Image



## Wiring



### **Dimensions**



| Primary Range Insert Type Plate Finish                                                                                                          | Hartland 1 gang 13A Unswitched Socket Hartland Box Bright Steel Black                                         |                                                                                                                                                                                          |  |
|-------------------------------------------------------------------------------------------------------------------------------------------------|---------------------------------------------------------------------------------------------------------------|------------------------------------------------------