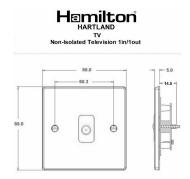

#### **Dimensions**

| Primary Range                                                                                                                                   | Hartland                                                                                              |                                                                                                                                                                                  |
|-------------------------------------------------------------------------------------------------------------------------------------------------|-------------------------------------------------------------------------------------------------------|----------------------------------------------------------------------------------------------------------------------------------------------------------------------------------|
| Insert Type                                                                                                                                     | 1 gang Non-Isolated TV 1in/1out                                                                       |                                                                                                                                                                                  |
| Plate Finish                                                                                                                                    | Hartland Box Bright Steel                                                                             |                                                                                                                                                                                  |
| Insert Colour                                                                                                                                   | White                                                                                                 |                                                                                                                                                                                  |
| EAN13 Barcode                                                                                                                                   | 5017503230600                                                                                         |                                                                                                                                                                                  |
| Dimensions (Nominal)                                                                                                                            | Single: Height = 88.0mm Width = 88.0mm Depth = 5.0mm                                                  |                                                                                                                                                                                  |
| Weight                                                                                                                                          | 104 GR                                                                                                |                                                                                                                                                                                  |
| Fixing Hole Centres                                                                                                                             | Box Fixing = 60.3mm Grid Fixing = N/A                                                                 |                                                                                                                                                                                  |
| Minimum Wall Box Depth                                                                                                                          | 25mm                                                                                                  |                                                                                                                                                                                  |
| Switched Poles                                                                                                                                  | N/A                                                                                                   |                                                                                                                                                                                  |
| IP Rating                                                                                                                                       | IP2XD                                                                                                 |                                                                                                                                                                                  |
| Contact Gap Minimum                                                                                                                             | N/A                                                                                                   |                                                                                                                                                                                  |
| Earth Terminal Capacity 1                                                                                                                       | 5 x 1mm2                                                                                              |                                                                                                                                                                                  |
| Earth Terminal Capacity 2                                                                                                                       | 4 x 1.5mm2                                                                                            |                                                                                                                                                                                  |
| Earth Terminal Capacity 3                                                                                                                       | 3 x 2.5mm2                                                                                            |                                                                                                                                                                                  |
| Earth Terminal Capacity 4                                                                                                                       | 1 x 4mm2 Multi-strand                                                                                 |                                                                                                                                                                                  |
| Earth Terminal Capacity 5                                                                                                                       | 1 x 6mm2                                                                                              |                                                                                                                                                                                  |
| Product Class 1                                                                                                                                 | Must be earthed (ref BS7671 415.2.1)                                                                  |                                                                                                                                                                                  |
| Ambient Operating Temperature                                                                                                                   | -5° to +40°C                                                                                          |                                                                                                                                                                                  |
| Recommended Location                                                                                                                            | Internal Use Only                                                                                     |                                                                                                                                                                                  |
| Maximum Installation Altitude                                                                                                                   | 2000m                                                                                                 |                                                                                                                                                                                  |
| Patents and Trademarks                                                                                                                          | Hartland is a Registered Trade Mark No. 2344778                                                       |                                                                                                                                                                                  |
| All products listed conform to current British or<br>European standard and the product information is<br>correct at the time of going to press. | All accessories are manufactured under an accredited BS EN ISO 9001 : 2015 Quality Management System. | It is the policy of the company to improve products as part of our development programme.  Therefore, we reserve the right to alter designs and dimensions without prior notice. |
| Illustrations and diagrams are reproduced within the limitations of reproduction and printing                                                   | Due to manufacturing processes we cannot guarantee an exact colour match and shadings of              | Correct as at 16 October 2018 12:56 PM<br>E&OE                                                                                                                                   |