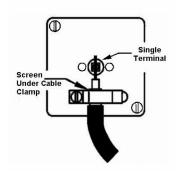

SL

# making connections beautifully

Wiring Accessories • Circuit Protection • Smart Lighting Control & Multi-room Audio

## **73TVW**

## Hartland Bright Steel 1 gang Non-Isolated Television 1in/1out White

## Item Image



## Wiring



#### **Dimensions**



| Primary Range                                                                                                                                   | Hartland                                                                                              |                                                                                                                                                                                  |
|-------------------------------------------------------------------------------------------------------------------------------------------------|-------------------------------------------------------------------------------------------------------|---------------------------------------------------------------------------------------------