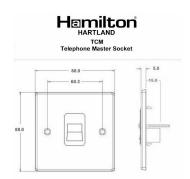

### Wiring

# 

Incoming Telephone Cable On 4 wire systems, Pin 1 and 6 are not connected.

The maximum REN that can be connected to any one exchange line is 4. Any number of sockets may be connected. All sockets are connected in parallel. ie Pin 1 to Pin 1; Pin 2 to Pin 2; etc. as shown in the diagram above.

#### Dimensions

| Primary Range                                                                                                                                   | Hartland                                                                                                      |                                                                                                                                                                                  |
|-------------------------------------------------------------------------------------------------------------------------------------------------|---------------------------------------------------------------------------------------------------------------|----------------------------------------------------------------------------------------------------------------------------------------------------------------------------------|
| Insert Type                                                                                                                                     | 1 gang Telephone Master                                                                                       |                                                                                                                                                                                  |
| Plate Finish                                                                                                                                    | Hartland Box Bright Steel                                                                                     |                                                                                                                                                                                  |
| Insert Colour                                                                                                                                   | White                                                                                                         |                                                                                                                                                                                  |
| EAN13 Barcode                                                                                                                                   | 5017503230648                                                                                                 |                                                                                                                                                                                  |
| Dimensions (Nominal)                                                                                                                            | Single: Height = 88.0mm Width = 88.0mm Depth = 5.0mm                                                          |                                                                                                                                                                                  |
| Weight                                                                                                                                          | 93 GR                                                                                                         |                                                                                                                                                                                  |
| Fixing Hole Centres                                                                                                                             | Box Fixing = 60.3mm Grid Fixing = N/A                                                                         |                                                                                                                                                                                  |
| Minimum Wall Box Depth                                                                                                                          | 25mm                                                                                                          |                                                                                                                                                                                  |
| Switched Poles                                                                                                                                  | N/A                                                                                                           |                                                                                                                                                                                  |
| IP Rating                                                                                                                                       | IP2XD                                                                                                         |                                                                                                                                                                                  |
| Contact Gap Minimum                                                                                                                             | N/A                                                                                                           |                                                                                                                                                                                  |
| Earth Terminal Capacity 1                                                                                                                       | 5 x 1mm2                                                                                                      |                                                                                                                                                                                  |
| Earth Terminal Capacity 2                                                                                                                       | 4 x 1.5mm2                                                                                                    |                                                                                                                                                                                  |
| Earth Terminal Capacity 3                                                                                                                       | 3 x 2.5mm2                                                                                                    |                                                                                                                                                                                  |
| Earth Terminal Capacity 4                                                                                                                       | 1 x 4mm2 Multi-strand                                                                                         |                                                                                                                                                                                  |
| Earth Terminal Capacity 5                                                                                                                       | 1 x 6mm2                                                                                                      |                                                                                                                                                                                  |
| Product Class 1                                                                                                                                 | Must be earthed (ref BS7671 415.2.1)                                                                          |                                                                                                                                                                                  |
| Ambient Operating Temperature                                                                                                                   | -5° to +40°C                                                                                                  |                                                                                                                                                                                  |
| Recommended Location                                                                                                                            | Internal Use Only                                                                                             |                                                                                                                                                                                  |
| Maximum Installation Altitude                                                                                                                   | 2000m                                                                                                         |                                                                                                                                                                                  |
| Patents and Trademarks                                                                                                                          | Hartland is a Registered Trade Mark No. 2344778                                                               |                                                                                                                                                                                  |
| All products listed conform to current British or<br>European standard and the product information is<br>correct at the time of going to press. | All accessories are manufactured under an accredited BS EN ISO 9001 : 2015 Quality Management System.         | It is the policy of the company to improve products as part of our development programme.  Therefore, we reserve the right to alter designs and dimensions without prior notice. |
| Illustrations and diagrams are reproduced within the limitations of reproduction and printing process and are not binding.                      | Due to manufacturing processes we cannot guarantee an exact colour match and shadings of of certain finishes. | Correct as at 16 October 2018 12:56 PM E&OE                                                                                                                                      |