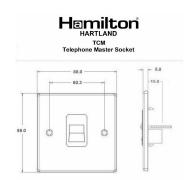

#### Dimensions

| Primary Range                                                                                                                                   | Hartland                                                                                                      |                                                                                                                                                                                 |
|-------------------------------------------------------------------------------------------------------------------------------------------------|---------------------------------------------------------------------------------------------------------------|---------------------------------------------------------------------------------------------------------------------------------------------------------------------------------|
| Insert Type                                                                                                                                     | 1 gang Telephone Master                                                                                       |                                                                                                                                                                                 |
| Plate Finish                                                                                                                                    | Hartland Box Bright Steel                                                                                     |                                                                                                                                                                                 |
| Insert Colour                                                                                                                                   | Black                                                                                                         |                                                                                                                                                                                 |
| EAN13 Barcode                                                                                                                                   | 5017503231645                                                                                                 |                                                                                                                                                                                 |
| Dimensions (Nominal)                                                                                                                            | Single: Height = 88.0mm Width = 88.0mm Depth = 5.0mm                                                          |                                                                                                                                                                                 |
| Weight                                                                                                                                          | 93 GR                                                                                                         |                                                                                                                                                                                 |
| Fixing Hole Centres                                                                                                                             | Box Fixing = 60.3mm Grid Fixing = N/A                                                                         |                                                                                                                                                                                 |
| Minimum Wall Box Depth                                                                                                                          | 25mm                                                                                                          |                                                                                                                                                                                 |
| Switched Poles                                                                                                                                  | N/A                                                                                                           |                                                                                                                                                                                 |
| IP Rating                                                                                                                                       | IP2XD                                                                                                         |                                                                                                                                                                                 |
| Contact Gap Minimum                                                                                                                             | N/A                                                                                                           |                                                                                                                                                                                 |
| Earth Terminal Capacity 1                                                                                                                       | 5 x 1mm2                                                                                                      |                                                                                                                                                                                 |
| Earth Terminal Capacity 2                                                                                                                       | 4 x 1.5mm2                                                                                                    |                                                                                                                                                                                 |
| Earth Terminal Capacity 3                                                                                                                       | 3 x 2.5mm2                                                                                                    |                                                                                                                                                                                 |
| Earth Terminal Capacity 4                                                                                                                       | 1 x 4mm2 Multi-strand                                                                                         |                                                                                                                                                                                 |
| Earth Terminal Capacity 5                                                                                                                       | 1 x 6mm2                                                                                                      |                                                                                                                                                                                 |
| Product Class 1                                                                                                                                 | Must be earthed (ref BS7671 415.2.1)                                                                          |                                                                                                                                                                                 |
| Ambient Operating Temperature                                                                                                                   | -5° to +40°C                                                                                                  |                                                                                                                                                                                 |
| Recommended Location                                                                                                                            | Internal Use Only                                                                                             |                                                                                                                                                                                 |
| Maximum Installation Altitude                                                                                                                   | 2000m                                                                                                         |                                                                                                                                                                                 |
| Patents and Trademarks                                                                                                                          | Hartland is a Registered Trade Mark No. 2344778                                                               |                                                                                                                                                                                 |
| All products listed conform to current British or<br>European standard and the product information is<br>correct at the time of going to press. | All accessories are manufactured under an accredited BS EN ISO 9001 : 2015 Quality Management System.         | It is the policy of the company to improve products as part of our development programme. Therefore, we reserve the right to alter designs and dimensions without prior notice. |
| Illustrations and diagrams are reproduced within the limitations of reproduction and printing process and are not binding.                      | Due to manufacturing processes we cannot guarantee an exact colour match and shadings of of certain finishes. | Correct as at 16 October 2018 12:56 PM<br>E&OE                                                                                                                                  |