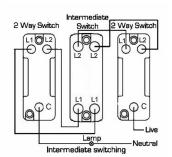

## Hartland Bright Steel 1 gang 20AX Intermediate Toggle Bright Chrome

# Hamilton HARTLAND T31 Intermediate Toggle

|                                                                                                                                                 | incontrolled Streeting                                                                                |                                                                                                                                                                                  |
|-------------------------------------------------------------------------------------------------------------------------------------------------|-------------------------------------------------------------------------------------------------------|----------------------------------------------------------------------------------------------------------------------------------------------------------------------------------|
| Primary Range                                                                                                                                   | Hartland                                                                                              |                                                                                                                                                                                  |
| Insert Type                                                                                                                                     | 1 gang 20AX Intermediate Toggle                                                                       |                                                                                                                                                                                  |
| Plate Finish                                                                                                                                    | Hartland Box Bright Steel                                                                             |                                                                                                                                                                                  |
| Insert Colour                                                                                                                                   | Bright Chrome                                                                                         |                                                                                                                                                                                  |
| EAN13 Barcode                                                                                                                                   | 5028690232896                                                                                         |                                                                                                                                                                                  |
| Dimensions (Nominal)                                                                                                                            | Single: Height = 88.0mm Width = 88.0mm Depth = 5.0mm                                                  |                                                                                                                                                                                  |
| Fixing Hole Centres                                                                                                                             | Box Fixing = 60.3mm Grid Fixing = N/A                                                                 |                                                                                                                                                                                  |
| Minimum Wall Box Depth                                                                                                                          | 35mm                                                                                                  |                                                                                                                                                                                  |
| Switched Poles                                                                                                                                  | Single                                                                                                |                                                                                                                                                                                  |
| Current Rating                                                                                                                                  | 20AX                                                                                                  |                                                                                                                                                                                  |
| Voltage                                                                                                                                         | 220/250V AC                                                                                           |                                                                                                                                                                                  |
| Maximum Load                                                                                                                                    | 20 Amp inductive                                                                                      |                                                                                                                                                                                  |
| Mains Frequency                                                                                                                                 | 50Hz                                                                                                  |                                                                                                                                                                                  |
| IP Rating                                                                                                                                       | IP2XD                                                                                                 |                                                                                                                                                                                  |
| Contact Gap Minimum                                                                                                                             | 3mm                                                                                                   |                                                                                                                                                                                  |
| Terminal Capacity 1                                                                                                                             | 5 x 1mm2                                                                                              |                                                                                                                                                                                  |
| Terminal Capacity 2                                                                                                                             | 4 x 1.5mm2                                                                                            |                                                                                                                                                                                  |
| Terminal Capacity 3                                                                                                                             | 2 x 2.5mm2                                                                                            |                                                                                                                                                                                  |
| Terminal Capacity 4                                                                                                                             | 2 x 4mm2 Multi-strand                                                                                 |                                                                                                                                                                                  |
| Terminal Capacity 5                                                                                                                             | 1 x 6mm2                                                                                              |                                                                                                                                                                                  |
| Earth Terminal Capacity 1                                                                                                                       | 6 x 1mm2                                                                                              |                                                                                                                                                                                  |
| Earth Terminal Capacity 2                                                                                                                       | 5 x 1.5mm2                                                                                            |                                                                                                                                                                                  |
| Earth Terminal Capacity 3                                                                                                                       | 3 x 2.5mm2                                                                                            |                                                                                                                                                                                  |
| Earth Terminal Capacity 4                                                                                                                       | 2 x 4mm2 Multi-strand                                                                                 |                                                                                                                                                                                  |
| Earth Terminal Capacity 5                                                                                                                       | 1 x 6mm2                                                                                              |                                                                                                                                                                                  |
| Product Class 1                                                                                                                                 | Must be earthed                                                                                       |                                                                                                                                                                                  |
| Ambient Operating Temperature                                                                                                                   | -5° to +40°C                                                                                          |                                                                                                                                                                                  |
| Recommended Location                                                                                                                            | Internal Use Only                                                                                     |                                                                                                                                                                                  |
| Maximum Installation Altitude                                                                                                                   | 2000m                                                                                                 |                                                                                                                                                                                  |
| Standard/Approval                                                                                                                               | BS EN 60669-1                                                                                         |                                                                                                                                                                                  |
| Patents and Trademarks                                                                                                                          | Hartland is a Registered Trade Mark No. 2344778                                                       |                                                                                                                                                                                  |
| All products listed conform to current British or<br>European standard and the product information is<br>correct at the time of going to press. | All accessories are manufactured under an accredited BS EN ISO 9001 : 2015 Quality Management System. | It is the policy of the company to improve products as part of our development programme.  Therefore, we reserve the right to alter designs and dimensions without prior notice. |
| Illustrations and diagrams are reproduced within the limitations of reproduction and printing                                                   | Due to manufacturing processes we cannot guarantee an exact colour match and shadings of              | Correct as at 16 October 2018 12:56 PM<br>E&OE                                                                                                                                   |