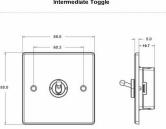

#### **Dimensions**

# Hamilton HARTLAND T31 Intermediate Toggle

|                                                                                                                                                 | incontrolled Streeting                                                                                |                                                                                                                                                                                  |
|-------------------------------------------------------------------------------------------------------------------------------------------------|-------------------------------------------------------------------------------------------------------|----------------------------------------------------------------------------------------------------------------------------------------------------------------------------------|
| Primary Range                                                                                                                                   | Hartland                                                                                              |                                                                                                                                                                                  |
| Insert Type                                                                                                                                     | 1 gang 20AX Intermediate Toggle                                                                       |                                                                                                                                                                                  |
| Plate Finish                                                                                                                                    | Hartland Box Bright Steel                                                                             |                                                                                                                                                                                  |
| Insert Colour                                                                                                                                   | Bright Chrome                                                                                         |                                                                                                                                                                                  |
| EAN13 Barcode                                                                                                                                   | 5028690232896                                                                                         |                                                                                                                                                                                  |
| Dimensions (Nominal)                                                                                                                            | Single: Height = 88.0mm Width = 88.0mm Depth = 5.0mm                                                  |                                                                                                                                                                                  |
| Fixing Hole Centres                                                                                                                             | Box Fixing = 60.3mm Grid Fixing = N/A                                                                 |                                                                                                                                                                                  |
| Minimum Wall Box Depth                                                                                                                          | 35mm                                                                                                  |                                                                                                                                                                                  |
| Switched Poles                                                                                                                                  | Single                                                                                                |                                                                                                                                                                                  |
| Current Rating                                                                                                                                  | 20AX                                                                                                  |                                                                                                                                                                                  |
| Voltage                                                                                                                                         | 220/250V AC                                                                                           |                                                                                                                                                                                  |
| Maximum Load                                                                                                                                    | 20 Amp inductive                                                                                      |                                                                                                                                                                                  |
| Mains Frequency                                                                                                                                 | 50Hz                                                                                                  |                                                                                                                                                                                  |
| IP Rating                                                                                                                                       | IP2XD                                                                                                 |                                                                                                                                                                                  |
| Contact Gap Minimum                                                                                                                             | 3mm                                                                                                   |                                                                                                                                                                                  |
| Terminal Capacity 1                                                                                                                             | 5 x 1mm2                                                                                              |                                                                                                                                                                                  |
| Terminal Capacity 2                                                                                                                             | 4 x 1.5mm2                                                                                            |                                                                                                                                                                                  |
| Terminal Capacity 3                                                                                                                             | 2 x 2.5mm2                                                                                            |                                                                                                                                                                                  |
| Terminal Capacity 4                                                                                                                             | 2 x 4mm2 Multi-strand                                                                                 |                                                                                                                                                                                  |
| Terminal Capacity 5                                                                                                                             | 1 x 6mm2                                                                                              |                                                                                                                                                                                  |
| Earth Terminal Capacity 1                                                                                                                       | 6 x 1mm2                                                                                              |                                                                                                                                                                                  |
| Earth Terminal Capacity 2                                                                                                                       | 5 x 1.5mm2                                                                                            |                                                                                                                                                                                  |
| Earth Terminal Capacity 3                                                                                                                       | 3 x 2.5mm2                                                                                            |                                                                                                                                                                                  |
| Earth Terminal Capacity 4                                                                                                                       | 2 x 4mm2 Multi-strand                                                                                 |                                                                                                                                                                                  |
| Earth Terminal Capacity 5                                                                                                                       | 1 x 6mm2                                                                                              |                                                                                                                                                                                  |
| Product Class 1                                                                                                                                 | Must be earthed                                                                                       |                                                                                                                                                                                  |
| Ambient Operating Temperature                                                                                                                   | -5° to +40°C                                                                                          |                                                                                                                                                                                  |
| Recommended Location                                                                                                                            | Internal Use Only                                                                                     |                                                                                                                                                                                  |
| Maximum Installation Altitude                                                                                                                   | 2000m                                                                                                 |                                                                                                                                                                                  |
| Standard/Approval                                                                                                                               | BS EN 60669-1                                                                                         |                                                                                                                                                                                  |
| Patents and Trademarks                                                                                                                          | Hartland is a Registered Trade Mark No. 2344778                                                       |                                                                                                                                                                                  |
| All products listed conform to current British or<br>European standard and the product information is<br>correct at the time of going to press. | All accessories are manufactured under an accredited BS EN ISO 9001 : 2015 Quality Management System. | It is the policy of the company to improve products as part of our development programme.  Therefore, we reserve the right to alter designs and dimensions without prior notice. |
| Illustrations and diagrams are reproduced within the limitations of reproduction and printing                                                   | Due to manufacturing processes we cannot guarantee an exact colour match and shadings of              | Correct as at 16 October 2018 12:56 PM<br>E&OE                                                                                                                                   |