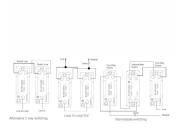

SL

# making connections beautifully

Wiring Accessories • Circuit Protection • Smart Lighting Control & Multi-room Audio

## 73T22

# Hartland Bright Steel 2 gang 20AX 2 Way Toggle Bright Chrome

Item Image

## Wiring



#### **Dimensions**



| Primary Range                                                                                                                                   | Hartland                                                                                                     |                                                                                                                                                                                  |
|-------------------------------------------------------------------------------------------------------------------------------------------------|--------------------------------------------------------------------------------------------------------------|-------------------------------------------------------------------------------