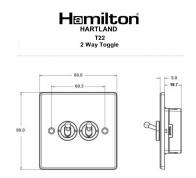

## 73T22

# Hartland Bright Steel 2 gang 20AX 2 Way Toggle Bright Chrome

Item Image

#### **Dimensions**

| Primary Range                                                                                                                                   | Hartland                                                                                                     |                                                                                                                                                                                  |
|-------------------------------------------------------------------------------------------------------------------------------------------------|--------------------------------------------------------------------------------------------------------------|----------------------------------------------------------------------------------------------------------------------------------------------------------------------------------|
| Insert Type                                                                                                                                     | 2 gang 20AX 2 Way Toggle                                                                                     |                                                                                                                                                                                  |
| Plate Finish                                                                                                                                    | Hartland Box Bright Steel                                                                                    |                                                                                                                                                                                  |
| Insert Colour                                                                                                                                   | Bright Chrome                                                                                                |                                                                                                                                                                                  |
| EAN13 Barcode                                                                                                                                   | 5028690232865                                                                                                |                                                                                                                                                                                  |
| Dimensions (Nominal)                                                                                                                            | Single: Height = 88.0mm Width = 88.0mm Depth = 5.0mm                                                         |                                                                                                                                                                                  |
| Fixing Hole Centres                                                                                                                             | Box Fixing = 60.3mm Grid Fixing = N/A                                                                        |                                                                                                                                                                                  |
| Minimum Wall Box Depth                                                                                                                          | 35mm                                                                                                         |                                                                                                                                                                                  |
| Switched Poles                                                                                                                                  | Single                                                                                                       |                                                                                                                                                                                  |
| Current Rating                                                                                                                                  | 20AX                                                                                                         |                                                                                                                                                                                  |
| Voltage                                                                                                                                         | 220/250V AC                                                                                                  |                                                                                                                                                                                  |
| Maximum Load                                                                                                                                    | 20 Amp inductive                                                                                             |                                                                                                                                                                                  |
| Mains Frequency                                                                                                                                 | 50Hz                                                                                                         |                                                                                                                                                                                  |
| IP Rating                                                                                                                                       | IP2XD                                                                                                        |                                                                                                                                                                                  |
| Contact Gap Minimum                                                                                                                             | 3mm                                                                                                          |                                                                                                                                                                                  |
| Terminal Capacity 1                                                                                                                             | 5 x 1mm2                                                                                                     |                                                                                                                                                                                  |
| Terminal Capacity 2                                                                                                                             | 4 x 1.5mm2                                                                                                   |                                                                                                                                                                                  |
| Terminal Capacity 3                                                                                                                             | 2 x 2.5mm2                                                                                                   |                                                                                                                                                                                  |
| Terminal Capacity 4                                                                                                                             | 2 x 4mm2 Multi-strand                                                                                        |                                                                                                                                                                                  |
| Terminal Capacity 5                                                                                                                             | 1 x 6mm2                                                                                                     |                                                                                                                                                                                  |
| Earth Terminal Capacity 1                                                                                                                       | 6 x 1mm2                                                                                                     |                                                                                                                                                                                  |
| Earth Terminal Capacity 2                                                                                                                       | 5 x 1.5mm2                                                                                                   |                                                                                                                                                                                  |
| Earth Terminal Capacity 3                                                                                                                       | 3 x 2.5mm2                                                                                                   |                                                                                                                                                                                  |
| Earth Terminal Capacity 4                                                                                                                       | 2 x 4mm2 Multi-strand                                                                                        |                                                                                                                                                                                  |
| Earth Terminal Capacity 5                                                                                                                       | 1 x 6mm2                                                                                                     |                                                                                                                                                                                  |
| Product Class 1                                                                                                                                 | Must be earthed                                                                                              |                                                                                                                                                                                  |
| Ambient Operating Temperature                                                                                                                   | -5° to +40°C                                                                                                 |                                                                                                                                                                                  |
| Recommended Location                                                                                                                            | Internal Use Only                                                                                            |                                                                                                                                                                                  |
| Maximum Installation Altitude                                                                                                                   | 2000m                                                                                                        |                                                                                                                                                                                  |
| Standard/Approval                                                                                                                               | BS EN 60669-1                                                                                                |                                                                                                                                                                                  |
| Patents and Trademarks                                                                                                                          | Hartland is a Registered Trade Mark No. 2344778                                                              |                                                                                                                                                                                  |
| All products listed conform to current British or<br>European standard and the product information is<br>correct at the time of going to press. | All accessories are manufactured under an accredited BS EN ISO 9001 : 2015 Quality Management System.        | It is the policy of the company to improve products as part of our development programme.  Therefore, we reserve the right to alter designs and dimensions without prior notice. |
| Illustrations and diagrams are reproduced within the limitations of reproduction and printing process and are not binding                       | Due to manufacturing processes we cannot guarantee an exact colour match and shadings of or certain finishes | Correct as at 16 October 2018 12:56 PM<br>E&OE                                                                                                                                   |