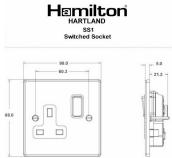

#### **Dimensions**

|                                                                                                                                                 | <b>V</b>                                                                                                            |                                                                                                                                                                                  |
|-------------------------------------------------------------------------------------------------------------------------------------------------|---------------------------------------------------------------------------------------------------------------------|----------------------------------------------------------------------------------------------------------------------------------------------------------------------------------|
| Primary Range                                                                                                                                   | Hartland                                                                                                            |                                                                                                                                                                                  |
| Insert Type                                                                                                                                     | 1 gang 13A Double Pole Switched Socket                                                                              |                                                                                                                                                                                  |
| Plate Finish                                                                                                                                    | Hartland Box Bright Steel                                                                                           |                                                                                                                                                                                  |
| Insert Colour                                                                                                                                   | Bright Chrome/White                                                                                                 |                                                                                                                                                                                  |
| EAN13 Barcode                                                                                                                                   | 5017503237012                                                                                                       |                                                                                                                                                                                  |
| Dimensions (Nominal)                                                                                                                            | Single: Height = 88.0mm Width = 88.0mm Depth = 5.0mm                                                                |                                                                                                                                                                                  |
| Weight                                                                                                                                          | 120 GR                                                                                                              |                                                                                                                                                                                  |
| Fixing Hole Centres                                                                                                                             | Box Fixing = 60.3mm Grid Fixing = N/A                                                                               |                                                                                                                                                                                  |
| Minimum Wall Box Depth                                                                                                                          | 35mm                                                                                                                |                                                                                                                                                                                  |
| Switched Poles                                                                                                                                  | Double                                                                                                              |                                                                                                                                                                                  |
| Current Rating                                                                                                                                  | 13 Amp                                                                                                              |                                                                                                                                                                                  |
| Voltage                                                                                                                                         | 220/250V AC                                                                                                         |                                                                                                                                                                                  |
| Maximum Load                                                                                                                                    | 13 Amp                                                                                                              |                                                                                                                                                                                  |
| Mains Frequency                                                                                                                                 | 50Hz                                                                                                                |                                                                                                                                                                                  |
| IP Rating                                                                                                                                       | IP2XD                                                                                                               |                                                                                                                                                                                  |
| Contact Gap Minimum                                                                                                                             | 3mm                                                                                                                 |                                                                                                                                                                                  |
| Terminal Capacity 1                                                                                                                             | 4 x 2.5mm2                                                                                                          |                                                                                                                                                                                  |
| Terminal Capacity 2                                                                                                                             | 3 x 4mm2                                                                                                            |                                                                                                                                                                                  |
| Terminal Capacity 3                                                                                                                             | 2 x 6mm2 Multi-Strand                                                                                               |                                                                                                                                                                                  |
| Terminal Capacity 4                                                                                                                             | 1 x 10mm2                                                                                                           |                                                                                                                                                                                  |
| Earth Terminal Capacity 1                                                                                                                       | 4 x 2.5mm2                                                                                                          |                                                                                                                                                                                  |
| Earth Terminal Capacity 2                                                                                                                       | 3 x 4mm2                                                                                                            |                                                                                                                                                                                  |
| Earth Terminal Capacity 3                                                                                                                       | 2 x 6mm2 Multi-strand                                                                                               |                                                                                                                                                                                  |
| Earth Terminal Capacity 4                                                                                                                       | 1 x 10mm2                                                                                                           |                                                                                                                                                                                  |
| Product Class 1                                                                                                                                 | Must be earthed                                                                                                     |                                                                                                                                                                                  |
| Ambient Operating Temperature                                                                                                                   | -5° to +40°C                                                                                                        |                                                                                                                                                                                  |
| Recommended Location                                                                                                                            | Internal Use Only                                                                                                   |                                                                                                                                                                                  |
| Maximum Installation Altitude                                                                                                                   | 2000m                                                                                                               |                                                                                                                                                                                  |
| Standard/Approval                                                                                                                               | BS 1363-2                                                                                                           |                                                                                                                                                                                  |
| Additional Notes                                                                                                                                | Dual Earth: Yes                                                                                                     |                                                                                                                                                                                  |
| Patents and Trademarks                                                                                                                          | Hartland is a Registered Trade Mark No. 2344778                                                                     |                                                                                                                                                                                  |
| All products listed conform to current British or<br>European standard and the product information is<br>correct at the time of going to press. | All accessories are manufactured under an accredited BS EN ISO 9001 : 2015 Quality Management System.               | It is the policy of the company to improve products as part of our development programme.  Therefore, we reserve the right to alter designs and dimensions without prior notice. |
| Illustrations and diagrams are reproduced within the limitations of reproduction and printing process and are not binding.                      | Due to manufacturing processes we cannot<br>guarantee an exact colour match and shadings of<br>of certain finishes. | Correct as at 16 October 2018 12:56 PM<br>E&OE                                                                                                                                   |
|                                                                                                                                                 |                                                                                                                     |                                                                                                                                                                                  |