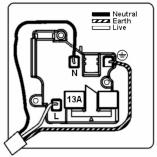

SL

# making connections beautifully

Wiring Accessories • Circuit Protection • Smart Lighting Control & Multi-room Audio

#### 73SS1BC-W

Hartland Bright Steel 1 gang 13A Double Pole Switched Socket Bright Chrome/White

## Item Image



## Wiring



#### **Dimensions**



|                                                                                                                                                 | <b>V</b>                                                                                                            |                                                                                                                                                                                  |
|-------------------------------------------------------------------------------------------------------------------------------------------------|---------------------------------------------------------------------------------------------------------------------|-----------------------------------------------------------------