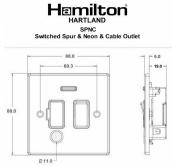

## Dimensions

|                                                                                                                                                 |                                                                                                                     | Ø11.0 <sup>-</sup>                                                                                                                                                               |
|-------------------------------------------------------------------------------------------------------------------------------------------------|---------------------------------------------------------------------------------------------------------------------|----------------------------------------------------------------------------------------------------------------------------------------------------------------------------------|
| Primary Range                                                                                                                                   | Hartland                                                                                                            |                                                                                                                                                                                  |
| Insert Type                                                                                                                                     | 1 gang 13A Double Pole Fused Spur + Neon + Cable Outlet                                                             |                                                                                                                                                                                  |
| Plate Finish                                                                                                                                    | Hartland Box Bright Steel                                                                                           |                                                                                                                                                                                  |
| Insert Colour                                                                                                                                   | Black/Black                                                                                                         |                                                                                                                                                                                  |
| EAN13 Barcode                                                                                                                                   | 5017503231935                                                                                                       |                                                                                                                                                                                  |
| Dimensions (Nominal)                                                                                                                            | Single: Height = 88.0mm Width = 88.0mm Depth = 5.0mm                                                                |                                                                                                                                                                                  |
| Fixing Hole Centres                                                                                                                             | Box Fixing = 60.3mm Grid Fixing = N/A                                                                               |                                                                                                                                                                                  |
| Minimum Wall Box Depth                                                                                                                          | 35mm                                                                                                                |                                                                                                                                                                                  |
| Switched Poles                                                                                                                                  | Double                                                                                                              |                                                                                                                                                                                  |
| Current Rating                                                                                                                                  | 13 Amp                                                                                                              |                                                                                                                                                                                  |
| Voltage                                                                                                                                         | 220/250V AC                                                                                                         |                                                                                                                                                                                  |
| Maximum Load                                                                                                                                    | 13 Amp                                                                                                              |                                                                                                                                                                                  |
| Mains Frequency                                                                                                                                 | 50Hz                                                                                                                |                                                                                                                                                                                  |
| IP Rating                                                                                                                                       | IP2XD                                                                                                               |                                                                                                                                                                                  |
| Contact Gap Minimum                                                                                                                             | 3mm                                                                                                                 |                                                                                                                                                                                  |
| Terminal Capacity 1                                                                                                                             | 3 x 2.5mm2                                                                                                          |                                                                                                                                                                                  |
| Terminal Capacity 2                                                                                                                             | 2 x 4mm2 Multi Strand                                                                                               |                                                                                                                                                                                  |
| Terminal Capacity 3                                                                                                                             | 1 x 6mm2                                                                                                            |                                                                                                                                                                                  |
| Earth Terminal Capacity 1                                                                                                                       | 6 x 1mm2                                                                                                            |                                                                                                                                                                                  |
| Earth Terminal Capacity 2                                                                                                                       | 5 x 1.5mm2                                                                                                          |                                                                                                                                                                                  |
| Earth Terminal Capacity 3                                                                                                                       | 3 x 2.5mm2                                                                                                          |                                                                                                                                                                                  |
| Earth Terminal Capacity 4                                                                                                                       | 2 x 4mm2 Multi-strand                                                                                               |                                                                                                                                                                                  |
| Earth Terminal Capacity 5                                                                                                                       | 1 x 6mm2                                                                                                            |                                                                                                                                                                                  |
| Product Class 1                                                                                                                                 | Must be earthed                                                                                                     |                                                                                                                                                                                  |
| Ambient Operating Temperature                                                                                                                   | -5° to +40°C                                                                                                        |                                                                                                                                                                                  |
| Recommended Location                                                                                                                            | Internal Use Only                                                                                                   |                                                                                                                                                                                  |
| Maximum Installation Altitude                                                                                                                   | 2000m                                                                                                               |                                                                                                                                                                                  |
| Cable Outlet Minimum/Maximum                                                                                                                    | Min = 0.75mm <sup>2</sup> Max = 2.5mm <sup>2</sup>                                                                  |                                                                                                                                                                                  |
| Standard/Approval                                                                                                                               | BS 1363-4                                                                                                           |                                                                                                                                                                                  |
| Additional Notes                                                                                                                                | Cable Outlets Fitted with Clamps:Yes                                                                                |                                                                                                                                                                                  |
| Patents and Trademarks                                                                                                                          | Hartland is a Registered Trade Mark No. 2344778                                                                     |                                                                                                                                                                                  |
| All products listed conform to current British or<br>European standard and the product information is<br>correct at the time of going to press. | All accessories are manufactured under an accredited BS EN ISO 9001: 2015 Quality Management System.                | It is the policy of the company to improve products as part of our development programme.  Therefore, we reserve the right to alter designs and dimensions without prior notice. |
| Illustrations and diagrams are reproduced within the limitations of reproduction and printing process and are not binding.                      | Due to manufacturing processes we cannot<br>guarantee an exact colour match and shadings of<br>of certain finishes. | Correct as at 16 October 2018 12:56 PM<br>E&OE                                                                                                                                   |
|                                                                                                                                                 |                                                                                                                     |                                                                                                                                                                                  |