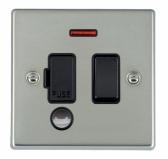

## 73SPNCBL-B

Hartland Bright Steel 1 gang 13A Double Pole Fused Spur and Neon and Cable Outlet Black/Black

Item Image