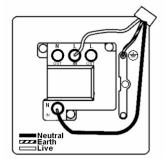

SL

# making connections beautifully

Wiring Accessories • Circuit Protection • Smart Lighting Control & Multi-room Audio

#### 73SPNBL-B

Hartland Bright Steel 1 gang 13A Double Pole Fused Spur and Neon Black/Black

## Item Image



## Wiring



#### **Dimensions**



| Primary Range                                                                                                                                   | Hartland                                                                                              |                                                                                                                                                                                          |
|-------------------------------------------------------------------------------------------------------------------------------------------------|-------------------------------------------------------------------------------------------------------|-------------------------------------------------------------------------------------