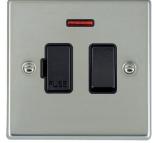

#### 73SPNBL-B

Hartland Bright Steel 1 gang 13A Double Pole Fused Spur and Neon Black/Black

## Item Image