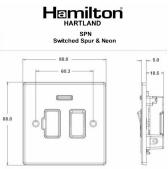

#### **Dimensions**

| Primary Range                                                                                                                                   | Hartland                                                                                              |                                                                                                                                                                                          |
|-------------------------------------------------------------------------------------------------------------------------------------------------|-------------------------------------------------------------------------------------------------------|------------------------------------------------------------------------------------------------------------------------------------------------------------------------------------------|
| Insert Type                                                                                                                                     | 1 gang 13A Double Pole Fused Spur + Neon                                                              |                                                                                                                                                                                          |
| Plate Finish                                                                                                                                    | Hartland Box Bright Steel                                                                             |                                                                                                                                                                                          |
| Insert Colour                                                                                                                                   | Black/Black                                                                                           |                                                                                                                                                                                          |
| EAN13 Barcode                                                                                                                                   | 5017503231928                                                                                         |                                                                                                                                                                                          |
| Dimensions (Nominal)                                                                                                                            | Single: Height = 88.0mm Width = 88.0mm Depth = 5.0mm                                                  |                                                                                                                                                                                          |
| Fixing Hole Centres                                                                                                                             | Box Fixing = 60.3mm Grid Fixing = N/A                                                                 |                                                                                                                                                                                          |
| Minimum Wall Box Depth                                                                                                                          | 35mm                                                                                                  |                                                                                                                                                                                          |
| Switched Poles                                                                                                                                  | Double                                                                                                |                                                                                                                                                                                          |
| Current Rating                                                                                                                                  | 13 Amp                                                                                                |                                                                                                                                                                                          |
| Voltage                                                                                                                                         | 220/250V AC                                                                                           |                                                                                                                                                                                          |
| Maximum Load                                                                                                                                    | 13 Amp                                                                                                |                                                                                                                                                                                          |
| Mains Frequency                                                                                                                                 | 50Hz                                                                                                  |                                                                                                                                                                                          |
| IP Rating                                                                                                                                       | IP2XD                                                                                                 |                                                                                                                                                                                          |
| Contact Gap Minimum                                                                                                                             | 3mm                                                                                                   |                                                                                                                                                                                          |
| Terminal Capacity 1                                                                                                                             | 3 x 2.5mm2                                                                                            |                                                                                                                                                                                          |
| Terminal Capacity 2                                                                                                                             | 2 x 4mm2 Multi Strand                                                                                 |                                                                                                                                                                                          |
| Terminal Capacity 3                                                                                                                             | 1 x 6mm2                                                                                              |                                                                                                                                                                                          |
| Earth Terminal Capacity 1                                                                                                                       | 6 x 1mm2                                                                                              |                                                                                                                                                                                          |
| Earth Terminal Capacity 2                                                                                                                       | 5 x 1.5mm2                                                                                            |                                                                                                                                                                                          |
| Earth Terminal Capacity 3                                                                                                                       | 3 x 2.5mm2                                                                                            |                                                                                                                                                                                          |
| Earth Terminal Capacity 4                                                                                                                       | 2 x 4mm2 Multi-strand                                                                                 |                                                                                                                                                                                          |
| Earth Terminal Capacity 5                                                                                                                       | 1 x 6mm2                                                                                              |                                                                                                                                                                                          |
| Product Class 1                                                                                                                                 | Must be earthed                                                                                       |                                                                                                                                                                                          |
| Ambient Operating Temperature                                                                                                                   | -5° to +40°C                                                                                          |                                                                                                                                                                                          |
| Recommended Location                                                                                                                            | Internal Use Only                                                                                     |                                                                                                                                                                                          |
| Maximum Installation Altitude                                                                                                                   | 2000m                                                                                                 |                                                                                                                                                                                          |
| Standard/Approval                                                                                                                               | BS 1363-4                                                                                             |                                                                                                                                                                                          |
| Patents and Trademarks                                                                                                                          | Hartland is a Registered Trade Mark No. 2344778                                                       |                                                                                                                                                                                          |
| All products listed conform to current British or<br>European standard and the product information is<br>correct at the time of going to press. | All accessories are manufactured under an accredited BS EN ISO 9001 : 2015 Quality Management System. | It is the policy of the company to improve products<br>as part of our development programme.<br>Therefore, we reserve the right to alter designs<br>and dimensions without prior notice. |
| Illustrations and diagrams are reproduced within                                                                                                | Due to manufacturing processes we cannot                                                              | Correct as at 16 October 2018 12:56 PM                                                                                                                                                   |