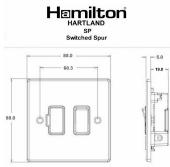

#### **Dimensions**

| Primary Range                                                                                                                                   | Hartland                                                                                              |                                                                                                                                                                                  |
|-------------------------------------------------------------------------------------------------------------------------------------------------|-------------------------------------------------------------------------------------------------------|----------------------------------------------------------------------------------------------------------------------------------------------------------------------------------|
| Insert Type                                                                                                                                     | 1 gang 13A Double Pole Fused Spur                                                                     |                                                                                                                                                                                  |
| Plate Finish                                                                                                                                    | Hartland Box Bright Steel                                                                             |                                                                                                                                                                                  |
| Insert Colour                                                                                                                                   | Black/Black                                                                                           |                                                                                                                                                                                  |
| EAN13 Barcode                                                                                                                                   | 5017503231904                                                                                         |                                                                                                                                                                                  |
| Dimensions (Nominal)                                                                                                                            | Single: Height = 88.0mm Width = 88.0mm Depth = 5.0mm                                                  |                                                                                                                                                                                  |
| Fixing Hole Centres                                                                                                                             | Box Fixing = 60.3mm Grid Fixing = N/A                                                                 |                                                                                                                                                                                  |
| Minimum Wall Box Depth                                                                                                                          | 35mm                                                                                                  |                                                                                                                                                                                  |
| Switched Poles                                                                                                                                  | Double                                                                                                |                                                                                                                                                                                  |
| Current Rating                                                                                                                                  | 13 Amp                                                                                                |                                                                                                                                                                                  |
| /oltage                                                                                                                                         | 220/250V AC                                                                                           |                                                                                                                                                                                  |
| Maximum Load                                                                                                                                    | 13 Amp                                                                                                |                                                                                                                                                                                  |
| Mains Frequency                                                                                                                                 | 50Hz                                                                                                  |                                                                                                                                                                                  |
| P Rating                                                                                                                                        | IP2XD                                                                                                 |                                                                                                                                                                                  |
| Contact Gap Minimum                                                                                                                             | 3mm                                                                                                   |                                                                                                                                                                                  |
| erminal Capacity 1                                                                                                                              | 3 x 2.5mm2                                                                                            |                                                                                                                                                                                  |
| erminal Capacity 2                                                                                                                              | 2 x 4mm2 Multi Strand                                                                                 |                                                                                                                                                                                  |
| erminal Capacity 3                                                                                                                              | 1 x 6mm2                                                                                              |                                                                                                                                                                                  |
| Earth Terminal Capacity 1                                                                                                                       | 6 x 1mm2                                                                                              |                                                                                                                                                                                  |
| Earth Terminal Capacity 2                                                                                                                       | 5 x 1.5mm2                                                                                            |                                                                                                                                                                                  |
| Earth Terminal Capacity 3                                                                                                                       | 3 x 2.5mm2                                                                                            |                                                                                                                                                                                  |
| Earth Terminal Capacity 4                                                                                                                       | 2 x 4mm2 Multi-strand                                                                                 |                                                                                                                                                                                  |
| Earth Terminal Capacity 5                                                                                                                       | 1 x 6mm2                                                                                              |                                                                                                                                                                                  |
| Product Class 1                                                                                                                                 | Must be earthed                                                                                       |                                                                                                                                                                                  |
| Ambient Operating Temperature                                                                                                                   | -5° to +40°C                                                                                          |                                                                                                                                                                                  |
| Recommended Location                                                                                                                            | Internal Use Only                                                                                     |                                                                                                                                                                                  |
| Maximum Installation Altitude                                                                                                                   | 2000m                                                                                                 |                                                                                                                                                                                  |
| Standard/Approval                                                                                                                               | BS 1363-4                                                                                             |                                                                                                                                                                                  |
| Patents and Trademarks                                                                                                                          | Hartland is a Registered Trade Mark No. 2344778                                                       |                                                                                                                                                                                  |
| All products listed conform to current British or<br>European standard and the product information is<br>correct at the time of going to press. | All accessories are manufactured under an accredited BS EN ISO 9001 : 2015 Quality Management System. | It is the policy of the company to improve products as part of our development programme.  Therefore, we reserve the right to alter designs and dimensions without prior notice. |
|                                                                                                                                                 |                                                                                                       |                                                                                                                                                                                  |