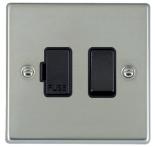

#### 73SPBL-B

Hartland Bright Steel 1 gang 13A Double Pole Fused Spur Black/Black

## Item Image