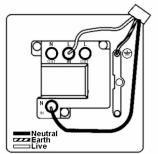

SL

# making connections beautifully

Wiring Accessories • Circuit Protection • Smart Lighting Control & Multi-room Audio

#### 73SPBL-B

Hartland Bright Steel 1 gang 13A Double Pole Fused Spur Black/Black

## Item Image



## Wiring



#### **Dimensions**



| Primary Range                                                                                                                                   | Hartland                                                                                              |                                                                                                                                                                                  |
|-------------------------------------------------------------------------------------------------------------------------------------------------|-------------------------------------------------------------------------------------------------------|---------------------------------------------------------------------------------------------