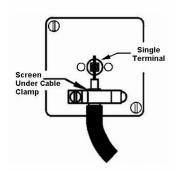

SL

# making connections beautifully

Wiring Accessories • Circuit Protection • Smart Lighting Control & Multi-room Audio

#### 73SATNB

Hartland Bright Steel 1 gang Non-Isolated Satellite Black

## Item Image



## Wiring



#### **Dimensions**



| Primary Range                                                                                                                                   | Hartland                                                                                                      |                                                                                                                                                                                        |
|-------------------------------------------------------------------------------------------------------------------------------------------------|---------------------------------------------------------------------------------------------------------------|-----------------------------------------------------------------------