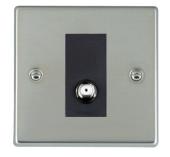

#### 73SATNB

Hartland Bright Steel 1 gang Non-Isolated Satellite Black

## Item Image