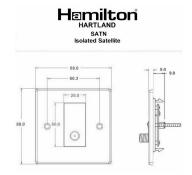

#### **Dimensions**

| Primary Range                                                                                                                                   | Hartland                                                                                                      |                                                                                                                                                                                        |
|-------------------------------------------------------------------------------------------------------------------------------------------------|---------------------------------------------------------------------------------------------------------------|----------------------------------------------------------------------------------------------------------------------------------------------------------------------------------------|
| Insert Type                                                                                                                                     | 1 gang Non-Isolated Satellite                                                                                 |                                                                                                                                                                                        |
| Plate Finish                                                                                                                                    | Hartland Box Bright Steel                                                                                     |                                                                                                                                                                                        |
| Insert Colour                                                                                                                                   | Black                                                                                                         |                                                                                                                                                                                        |
| EAN13 Barcode                                                                                                                                   | 5028690231608                                                                                                 |                                                                                                                                                                                        |
| Dimensions (Nominal)                                                                                                                            | Single: Height = 88.0mm Width = 88.0mm Depth = 5.0mm                                                          |                                                                                                                                                                                        |
| Fixing Hole Centres                                                                                                                             | Box Fixing = 60.3mm Grid Fixing = N/A                                                                         |                                                                                                                                                                                        |
| Minimum Wall Box Depth                                                                                                                          | 35mm                                                                                                          |                                                                                                                                                                                        |
| Switched Poles                                                                                                                                  | N/A                                                                                                           |                                                                                                                                                                                        |
| IP Rating                                                                                                                                       | IP2XD                                                                                                         |                                                                                                                                                                                        |
| Contact Gap Minimum                                                                                                                             | N/A                                                                                                           |                                                                                                                                                                                        |
| Earth Terminal Capacity 1                                                                                                                       | 5 x 1mm2                                                                                                      |                                                                                                                                                                                        |
| Earth Terminal Capacity 2                                                                                                                       | 4 x 1.5mm2                                                                                                    |                                                                                                                                                                                        |
| Earth Terminal Capacity 3                                                                                                                       | 3 x 2.5mm2                                                                                                    |                                                                                                                                                                                        |
| Earth Terminal Capacity 4                                                                                                                       | 1 x 4mm2 Multi-strand                                                                                         |                                                                                                                                                                                        |
| Earth Terminal Capacity 5                                                                                                                       | 1 x 6mm2                                                                                                      |                                                                                                                                                                                        |
| Product Class 1                                                                                                                                 | Must be earthed (ref BS7671 415.2.1)                                                                          |                                                                                                                                                                                        |
| Ambient Operating Temperature                                                                                                                   | -5° to +40°C                                                                                                  |                                                                                                                                                                                        |
| Recommended Location                                                                                                                            | Internal Use Only                                                                                             |                                                                                                                                                                                        |
| Maximum Installation Altitude                                                                                                                   | 2000m                                                                                                         |                                                                                                                                                                                        |
| Patents and Trademarks                                                                                                                          | Hartland is a Registered Trade Mark No. 2344778                                                               |                                                                                                                                                                                        |
| All products listed conform to current British or<br>European standard and the product information is<br>correct at the time of going to press. | All accessories are manufactured under an accredited BS EN ISO 9001 : 2015 Quality Management System.         | It is the policy of the company to improve products<br>as part of our development programme.  Therefore, we reserve the right to alter designs<br>and dimensions without prior notice. |
| Illustrations and diagrams are reproduced within the limitations of reproduction and printing process and are not binding.                      | Due to manufacturing processes we cannot guarantee an exact colour match and shadings of of certain finishes. | Correct as at 16 October 2018 12:56 PM E&OE                                                                                                                                            |