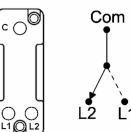

## 73RRTBL-B

Hartland Bright Steel 1 gang 10AX Push To Make Retractive Rocker Black/Black