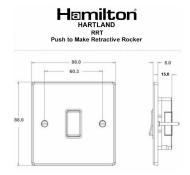

## 73RRTBL-B

Hartland Bright Steel 1 gang 10AX Push To Make Retractive Rocker Black/Black

## **Dimensions**

| Primary Range                                                                                                                                   | Hartland                                                                                              |                                                                                                                                                  |
|-------------------------------------------------------------------------------------------------------------------------------------------------|-------------------------------------------------------------------------------------------------------|--------------------------------------------------------------------------------------------------------------------------------------------------|
| Insert Type                                                                                                                                     | 1 gang 10AX Push To Make Retractive Rocker                                                            |                                                                                                                                                  |
| Plate Finish                                                                                                                                    | Hartland Box Bright Steel                                                                             |                                                                                                                                                  |
| Insert Colour                                                                                                                                   | Black/Black                                                                                           |                                                                                                                                                  |
| EAN13 Barcode                                                                                                                                   | 5017503231195                                                                                         |                                                                                                                                                  |
| Dimensions (Nominal)                                                                                                                            | Single: Height = 88.0mm Width = 88.0mm Depth = 5.0mm                                                  |                                                                                                                                                  |
| Fixing Hole Centres                                                                                                                             | Box Fixing = 60.3mm Grid Fixing = N/A                                                                 |                                                                                                                                                  |
| Minimum Wall Box Depth                                                                                                                          | 25mm                                                                                                  |                                                                                                                                                  |
| Switched Poles                                                                                                                                  | Single                                                                                                |                                                                                                                                                  |
| Current Rating                                                                                                                                  | 10AX                                                                                                  |                                                                                                                                                  |
| Voltage                                                                                                                                         | 220/250V AC                                                                                           |                                                                                                                                                  |
| Maximum Load                                                                                                                                    | 10 Amp inductive                                                                                      |                                                                                                                                                  |
| Mains Frequency                                                                                                                                 | 50Hz                                                                                                  |                                                                                                                                                  |
| IP Rating                                                                                                                                       | IP2XD                                                                                                 |                                                                                                                                                  |
| Contact Gap Minimum                                                                                                                             | 3mm                                                                                                   |                                                                                                                                                  |
| Terminal Capacity 1                                                                                                                             | 5 x 1mm2                                                                                              |                                                                                                                                                  |
| Terminal Capacity 2                                                                                                                             | 4 x 1.5mm2                                                                                            |                                                                                                                                                  |
| Terminal Capacity 3                                                                                                                             | 1 x 2.5mm2                                                                                            |                                                                                                                                                  |
| Terminal Capacity 4                                                                                                                             | 1 x 4mm2 Multi-strand                                                                                 |                                                                                                                                                  |
| Terminal Capacity 5                                                                                                                             | 1 x 6mm2                                                                                              |                                                                                                                                                  |
| Earth Terminal Capacity 1                                                                                                                       | 5 x 1mm2                                                                                              |                                                                                                                                                  |
| Earth Terminal Capacity 2                                                                                                                       | 4 x 1.5mm2                                                                                            |                                                                                                                                                  |
| Earth Terminal Capacity 3                                                                                                                       | 3 x 2.5mm2                                                                                            |                                                                                                                                                  |
| Earth Terminal Capacity 4                                                                                                                       | 1 x 4mm2 Multi-strand                                                                                 |                                                                                                                                                  |
| Earth Terminal Capacity 5                                                                                                                       | 1 x 6mm2                                                                                              |                                                                                                                                                  |
| Product Class 1                                                                                                                                 | Must be earthed                                                                                       |                                                                                                                                                  |
| Ambient Operating Temperature                                                                                                                   | -5° to +40°C                                                                                          |                                                                                                                                                  |
| Recommended Location                                                                                                                            | Internal Use Only                                                                                     |                                                                                                                                                  |
| Maximum Installation Altitude                                                                                                                   | 2000m                                                                                                 |                                                                                                                                                  |
| Standard/Approval                                                                                                                               | BS EN 60669-1                                                                                         |                                                                                                                                                  |
| Patents and Trademarks                                                                                                                          | Hartland is a Registered Trade Mark No. 2344778                                                       |                                                                                                                                                  |
| All products listed conform to current British or<br>European standard and the product information is<br>correct at the time of going to press. | All accessories are manufactured under an accredited BS EN ISO 9001 : 2015 Quality Management System. | It is the policy of the company to improve products<br>as part of our development programme.<br>Therefore, we reserve the right to alter designs |