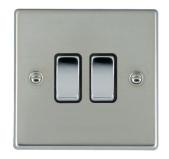

## 73R32BC-B

Hartland Bright Steel 2 gang 10AX Intermediate Rocker Bright Chrome/Black

## Item Image

| Primary Range                                                                                                                                   | Hartland                                                                                              | 1                                                                                                                                                                                |
|-------------------------------------------------------------------------------------------------------------------------------------------------|-------------------------------------------------------------------------------------------------------|----------------------------------------------------------------------------------------------------------------------------------------------------------------------------------|
| Insert Type                                                                                                                                     | 2 gang 10AX Intermediate Rocker                                                                       |                                                                                                                                                                                  |
| Plate Finish                                                                                                                                    | Hartland Box Bright Steel                                                                             |                                                                                                                                                                                  |
| Insert Colour                                                                                                                                   | Bright Chrome/Black                                                                                   |                                                                                                                                                                                  |
| EAN13 Barcode                                                                                                                                   | 5017503236329                                                                                         |                                                                                                                                                                                  |
| Dimensions (Nominal)                                                                                                                            | Single: Height = 88.0mm Width = 88.0mm Depth = 5.0mm                                                  |                                                                                                                                                                                  |
| Fixing Hole Centres                                                                                                                             | Box Fixing = 60.3mm Grid Fixing = N/A                                                                 |                                                                                                                                                                                  |
| Minimum Wall Box Depth                                                                                                                          | 25mm                                                                                                  |                                                                                                                                                                                  |
| Switched Poles                                                                                                                                  | Single                                                                                                |                                                                                                                                                                                  |
| Current Rating                                                                                                                                  | 10AX                                                                                                  |                                                                                                                                                                                  |
| Voltage                                                                                                                                         | 220/250V AC                                                                                           |                                                                                                                                                                                  |
| Maximum Load                                                                                                                                    | 10 Amp inductive                                                                                      |                                                                                                                                                                                  |
| Mains Frequency                                                                                                                                 | 50Hz                                                                                                  |                                                                                                                                                                                  |
| IP Rating                                                                                                                                       | IP2XD                                                                                                 |                                                                                                                                                                                  |
| Contact Gap Minimum                                                                                                                             | 3mm                                                                                                   |                                                                                                                                                                                  |
| Terminal Capacity 1                                                                                                                             | 5 x 1mm2                                                                                              |                                                                                                                                                                                  |
| Terminal Capacity 2                                                                                                                             | 4 x 1.5mm2                                                                                            |                                                                                                                                                                                  |
| Terminal Capacity 3                                                                                                                             | 1 x 2.5mm2                                                                                            |                                                                                                                                                                                  |
| Terminal Capacity 4                                                                                                                             | 1 x 4mm2 Multi-strand                                                                                 |                                                                                                                                                                                  |
| Terminal Capacity 5                                                                                                                             | 1 x 6mm2                                                                                              |                                                                                                                                                                                  |
| Earth Terminal Capacity 1                                                                                                                       | 5 x 1mm2                                                                                              |                                                                                                                                                                                  |
| Earth Terminal Capacity 2                                                                                                                       | 4 x 1.5mm2                                                                                            |                                                                                                                                                                                  |
| Earth Terminal Capacity 3                                                                                                                       | 3 x 2.5mm2                                                                                            |                                                                                                                                                                                  |
| Earth Terminal Capacity 4                                                                                                                       | 1 x 4mm2 Multi-strand                                                                                 |                                                                                                                                                                                  |
| Earth Terminal Capacity 5                                                                                                                       | 1 x 6mm2                                                                                              |                                                                                                                                                                                  |
| Product Class 1                                                                                                                                 | Must be earthed                                                                                       |                                                                                                                                                                                  |
| Ambient Operating Temperature                                                                                                                   | -5° to +40°C                                                                                          |                                                                                                                                                                                  |
| Recommended Location                                                                                                                            | Internal Use Only                                                                                     |                                                                                                                                                                                  |
| Maximum Installation Altitude                                                                                                                   | 2000m                                                                                                 |                                                                                                                                                                                  |
| Standard/Approval                                                                                                                               | BS EN 60669-1                                                                                         |                                                                                                                                                                                  |
| Patents and Trademarks                                                                                                                          | Hartland is a Registered Trade Mark No. 2344778                                                       |                                                                                                                                                                                  |
| All products listed conform to current British or<br>European standard and the product information is<br>correct at the time of going to press. | All accessories are manufactured under an accredited BS EN ISO 9001 : 2015 Quality Management System. | It is the policy of the company to improve products as part of our development programme.  Therefore, we reserve the right to alter designs and dimensions without prior notice. |
|                                                                                                                                                 | 1                                                                                                     | 1                                                                                                                                                                                |