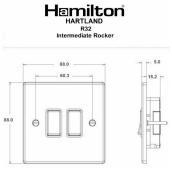

## Item Image

| Primary Range                                                                                                                                   | Hartland                                                                                              | 1                                                                                                                                                                                |
|-------------------------------------------------------------------------------------------------------------------------------------------------|-------------------------------------------------------------------------------------------------------|----------------------------------------------------------------------------------------------------------------------------------------------------------------------------------|
| Insert Type                                                                                                                                     | 2 gang 10AX Intermediate Rocker                                                                       |                                                                                                                                                                                  |
| Plate Finish                                                                                                                                    | Hartland Box Bright Steel                                                                             |                                                                                                                                                                                  |
| Insert Colour                                                                                                                                   | Bright Chrome/Black                                                                                   |                                                                                                                                                                                  |
| EAN13 Barcode                                                                                                                                   | 5017503236329                                                                                         |                                                                                                                                                                                  |
| Dimensions (Nominal)                                                                                                                            | Single: Height = 88.0mm Width = 88.0mm Depth = 5.0mm                                                  |                                                                                                                                                                                  |
| Fixing Hole Centres                                                                                                                             | Box Fixing = 60.3mm Grid Fixing = N/A                                                                 |                                                                                                                                                                                  |
| Minimum Wall Box Depth                                                                                                                          | 25mm                                                                                                  |                                                                                                                                                                                  |
| Switched Poles                                                                                                                                  | Single                                                                                                |                                                                                                                                                                                  |
| Current Rating                                                                                                                                  | 10AX                                                                                                  |                                                                                                                                                                                  |
| Voltage                                                                                                                                         | 220/250V AC                                                                                           |                                                                                                                                                                                  |
| Maximum Load                                                                                                                                    | 10 Amp inductive                                                                                      |                                                                                                                                                                                  |
| Mains Frequency                                                                                                                                 | 50Hz                                                                                                  |                                                                                                                                                                                  |
| IP Rating                                                                                                                                       | IP2XD                                                                                                 |                                                                                                                                                                                  |
| Contact Gap Minimum                                                                                                                             | 3mm                                                                                                   |                                                                                                                                                                                  |
| Terminal Capacity 1                                                                                                                             | 5 x 1mm2                                                                                              |                                                                                                                                                                                  |
| Terminal Capacity 2                                                                                                                             | 4 x 1.5mm2                                                                                            |                                                                                                                                                                                  |
| Terminal Capacity 3                                                                                                                             | 1 x 2.5mm2                                                                                            |                                                                                                                                                                                  |
| Terminal Capacity 4                                                                                                                             | 1 x 4mm2 Multi-strand                                                                                 |                                                                                                                                                                                  |
| Terminal Capacity 5                                                                                                                             | 1 x 6mm2                                                                                              |                                                                                                                                                                                  |
| Earth Terminal Capacity 1                                                                                                                       | 5 x 1mm2                                                                                              |                                                                                                                                                                                  |
| Earth Terminal Capacity 2                                                                                                                       | 4 x 1.5mm2                                                                                            |                                                                                                                                                                                  |
| Earth Terminal Capacity 3                                                                                                                       | 3 x 2.5mm2                                                                                            |                                                                                                                                                                                  |
| Earth Terminal Capacity 4                                                                                                                       | 1 x 4mm2 Multi-strand                                                                                 |                                                                                                                                                                                  |
| Earth Terminal Capacity 5                                                                                                                       | 1 x 6mm2                                                                                              |                                                                                                                                                                                  |
| Product Class 1                                                                                                                                 | Must be earthed                                                                                       |                                                                                                                                                                                  |
| Ambient Operating Temperature                                                                                                                   | -5° to +40°C                                                                                          |                                                                                                                                                                                  |
| Recommended Location                                                                                                                            | Internal Use Only                                                                                     |                                                                                                                                                                                  |
| Maximum Installation Altitude                                                                                                                   | 2000m                                                                                                 |                                                                                                                                                                                  |
| Standard/Approval                                                                                                                               | BS EN 60669-1                                                                                         |                                                                                                                                                                                  |
| Patents and Trademarks                                                                                                                          | Hartland is a Registered Trade Mark No. 2344778                                                       |                                                                                                                                                                                  |
| All products listed conform to current British or<br>European standard and the product information is<br>correct at the time of going to press. | All accessories are manufactured under an accredited BS EN ISO 9001 : 2015 Quality Management System. | It is the policy of the company to improve products as part of our development programme.  Therefore, we reserve the right to alter designs and dimensions without prior notice. |
|                                                                                                                                                 | 1                                                                                                     | 1                                                                                                                                                                                |