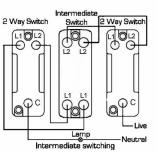

## 73R32BC-B

Hartland Bright Steel 2 gang 10AX Intermediate Rocker Bright Chrome/Black

## Item Image

| Primary Range                                                                                                                                   | Hartland                                                                                              | 1                                                                                                                                                                                |
|-------------------------------------------------------------------------------------------------------------------------------------------------|-------------------------------------------------------------------------------------------------------|----------------------------------------------------------------------------------------------------------------------------------------------------------------------------------|
| Insert Type                                                                                                                                     | 2 gang 10AX Intermediate Rocker                                                                       |                                                                                                                                                                                  |
| Plate Finish                                                                                                                                    | Hartland Box Bright Steel                                                                             |                                                                                                                                                                                  |
| Insert Colour                                                                                                                                   | Bright Chrome/Black                                                                                   |                                                                                                                                                                                  |
| EAN13 Barcode                                                                                                                                   | 5017503236329                                                                                         |                                                                                                                                                                                  |
| Dimensions (Nominal)                                                                                                                            | Single: Height = 88.0mm Width = 88.0mm Depth = 5.0mm                                                  |                                                                                                                                                                                  |
| Fixing Hole Centres                                                                                                                             | Box Fixing = 60.3mm Grid Fixing = N/A                                                                 |                                                                                                                                                                                  |
| Minimum Wall Box Depth                                                                                                                          | 25mm                                                                                                  |                                                                                                                                                                                  |
| Switched Poles                                                                                                                                  | Single                                                                                                |                                                                                                                                                                                  |
| Current Rating                                                                                                                                  | 10AX                                                                                                  |                                                                                                                                                                                  |
| Voltage                                                                                                                                         | 220/250V AC                                                                                           |                                                                                                                                                                                  |
| Maximum Load                                                                                                                                    | 10 Amp inductive                                                                                      |                                                                                                                                                                                  |
| Mains Frequency                                                                                                                                 | 50Hz                                                                                                  |                                                                                                                                                                                  |
| IP Rating                                                                                                                                       | IP2XD                                                                                                 |                                                                                                                                                                                  |
| Contact Gap Minimum                                                                                                                             | 3mm                                                                                                   |                                                                                                                                                                                  |
| Terminal Capacity 1                                                                                                                             | 5 x 1mm2                                                                                              |                                                                                                                                                                                  |
| Terminal Capacity 2                                                                                                                             | 4 x 1.5mm2                                                                                            |                                                                                                                                                                                  |
| Terminal Capacity 3                                                                                                                             | 1 x 2.5mm2                                                                                            |                                                                                                                                                                                  |
| Terminal Capacity 4                                                                                                                             | 1 x 4mm2 Multi-strand                                                                                 |                                                                                                                                                                                  |
| Terminal Capacity 5                                                                                                                             | 1 x 6mm2                                                                                              |                                                                                                                                                                                  |
| Earth Terminal Capacity 1                                                                                                                       | 5 x 1mm2                                                                                              |                                                                                                                                                                                  |
| Earth Terminal Capacity 2                                                                                                                       | 4 x 1.5mm2                                                                                            |                                                                                                                                                                                  |
| Earth Terminal Capacity 3                                                                                                                       | 3 x 2.5mm2                                                                                            |                                                                                                                                                                                  |
| Earth Terminal Capacity 4                                                                                                                       | 1 x 4mm2 Multi-strand                                                                                 |                                                                                                                                                                                  |
| Earth Terminal Capacity 5                                                                                                                       | 1 x 6mm2                                                                                              |                                                                                                                                                                                  |
| Product Class 1                                                                                                                                 | Must be earthed                                                                                       |                                                                                                                                                                                  |
| Ambient Operating Temperature                                                                                                                   | -5° to +40°C                                                                                          |                                                                                                                                                                                  |
| Recommended Location                                                                                                                            | Internal Use Only                                                                                     |                                                                                                                                                                                  |
| Maximum Installation Altitude                                                                                                                   | 2000m                                                                                                 |                                                                                                                                                                                  |
| Standard/Approval                                                                                                                               | BS EN 60669-1                                                                                         |                                                                                                                                                                                  |
| Patents and Trademarks                                                                                                                          | Hartland is a Registered Trade Mark No. 2344778                                                       |                                                                                                                                                                                  |
| All products listed conform to current British or<br>European standard and the product information is<br>correct at the time of going to press. | All accessories are manufactured under an accredited BS EN ISO 9001 : 2015 Quality Management System. | It is the policy of the company to improve products as part of our development programme.  Therefore, we reserve the right to alter designs and dimensions without prior notice. |
|                                                                                                                                                 | 1                                                                                                     | 1                                                                                                                                                                                |