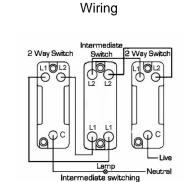

## Item Image

| Primary Range                                                                                                                                   | Hartland                                                                                              |                                                                                                                                                                                  |
|-------------------------------------------------------------------------------------------------------------------------------------------------|-------------------------------------------------------------------------------------------------------|----------------------------------------------------------------------------------------------------------------------------------------------------------------------------------|
| Insert Type                                                                                                                                     | 1 gang 10AX Intermediate Rocker                                                                       |                                                                                                                                                                                  |
| Plate Finish                                                                                                                                    | Hartland Box Bright Steel                                                                             |                                                                                                                                                                                  |
| Insert Colour                                                                                                                                   | White/White                                                                                           |                                                                                                                                                                                  |
| EAN13 Barcode                                                                                                                                   | 5017503230310                                                                                         |                                                                                                                                                                                  |
| Dimensions (Nominal)                                                                                                                            | Single: Height = 88.0mm Width = 88.0mm Depth = 5.0mm                                                  |                                                                                                                                                                                  |
| Fixing Hole Centres                                                                                                                             | Box Fixing = 60.3mm Grid Fixing = N/A                                                                 |                                                                                                                                                                                  |
| Minimum Wall Box Depth                                                                                                                          | 25mm                                                                                                  |                                                                                                                                                                                  |
| Switched Poles                                                                                                                                  | Single                                                                                                |                                                                                                                                                                                  |
| Current Rating                                                                                                                                  | 10AX                                                                                                  |                                                                                                                                                                                  |
| Voltage                                                                                                                                         | 220/250V AC                                                                                           |                                                                                                                                                                                  |
| Maximum Load                                                                                                                                    | 10 Amp inductive                                                                                      |                                                                                                                                                                                  |
| Mains Frequency                                                                                                                                 | 50Hz                                                                                                  |                                                                                                                                                                                  |
| IP Rating                                                                                                                                       | IP2XD                                                                                                 |                                                                                                                                                                                  |
| Contact Gap Minimum                                                                                                                             | 3mm                                                                                                   |                                                                                                                                                                                  |
| Terminal Capacity 1                                                                                                                             | 5 x 1mm2                                                                                              |                                                                                                                                                                                  |
| Terminal Capacity 2                                                                                                                             | 4 x 1.5mm2                                                                                            |                                                                                                                                                                                  |
| Terminal Capacity 3                                                                                                                             | 1 x 2.5mm2                                                                                            |                                                                                                                                                                                  |
| Terminal Capacity 4                                                                                                                             | 1 x 4mm2 Multi-strand                                                                                 |                                                                                                                                                                                  |
| Terminal Capacity 5                                                                                                                             | 1 x 6mm2                                                                                              |                                                                                                                                                                                  |
| Earth Terminal Capacity 1                                                                                                                       | 5 x 1mm2                                                                                              |                                                                                                                                                                                  |
| Earth Terminal Capacity 2                                                                                                                       | 4 x 1.5mm2                                                                                            |                                                                                                                                                                                  |
| Earth Terminal Capacity 3                                                                                                                       | 3 x 2.5mm2                                                                                            |                                                                                                                                                                                  |
| Earth Terminal Capacity 4                                                                                                                       | 1 x 4mm2 Multi-strand                                                                                 |                                                                                                                                                                                  |
| Earth Terminal Capacity 5                                                                                                                       | 1 x 6mm2                                                                                              |                                                                                                                                                                                  |
| Product Class 1                                                                                                                                 | Must be earthed                                                                                       |                                                                                                                                                                                  |
| Ambient Operating Temperature                                                                                                                   | -5° to +40°C                                                                                          |                                                                                                                                                                                  |
| Recommended Location                                                                                                                            | Internal Use Only                                                                                     |                                                                                                                                                                                  |
| Maximum Installation Altitude                                                                                                                   | 2000m                                                                                                 |                                                                                                                                                                                  |
| Standard/Approval                                                                                                                               | BS EN 60669-1                                                                                         |                                                                                                                                                                                  |
| Patents and Trademarks                                                                                                                          | Hartland is a Registered Trade Mark No. 2344778                                                       |                                                                                                                                                                                  |
| All products listed conform to current British or<br>European standard and the product information is<br>correct at the time of going to press. | All accessories are manufactured under an accredited BS EN ISO 9001 : 2015 Quality Management System. | It is the policy of the company to improve products as part of our development programme.  Therefore, we reserve the right to alter designs and dimensions without pricy policy. |