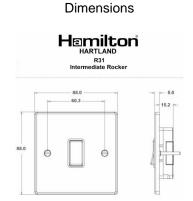

## Item Image

| Primary Range                                                                                                                                   | Hartland                                                                                              |                                                                                                                                                                                  |
|-------------------------------------------------------------------------------------------------------------------------------------------------|-------------------------------------------------------------------------------------------------------|----------------------------------------------------------------------------------------------------------------------------------------------------------------------------------|
| Insert Type                                                                                                                                     | 1 gang 10AX Intermediate Rocker                                                                       |                                                                                                                                                                                  |
| Plate Finish                                                                                                                                    | Hartland Box Bright Steel                                                                             |                                                                                                                                                                                  |
| Insert Colour                                                                                                                                   | White/White                                                                                           |                                                                                                                                                                                  |
| EAN13 Barcode                                                                                                                                   | 5017503230310                                                                                         |                                                                                                                                                                                  |
| Dimensions (Nominal)                                                                                                                            | Single: Height = 88.0mm Width = 88.0mm Depth = 5.0mm                                                  |                                                                                                                                                                                  |
| Fixing Hole Centres                                                                                                                             | Box Fixing = 60.3mm Grid Fixing = N/A                                                                 |                                                                                                                                                                                  |
| Minimum Wall Box Depth                                                                                                                          | 25mm                                                                                                  |                                                                                                                                                                                  |
| Switched Poles                                                                                                                                  | Single                                                                                                |                                                                                                                                                                                  |
| Current Rating                                                                                                                                  | 10AX                                                                                                  |                                                                                                                                                                                  |
| Voltage                                                                                                                                         | 220/250V AC                                                                                           |                                                                                                                                                                                  |
| Maximum Load                                                                                                                                    | 10 Amp inductive                                                                                      |                                                                                                                                                                                  |
| Mains Frequency                                                                                                                                 | 50Hz                                                                                                  |                                                                                                                                                                                  |
| IP Rating                                                                                                                                       | IP2XD                                                                                                 |                                                                                                                                                                                  |
| Contact Gap Minimum                                                                                                                             | 3mm                                                                                                   |                                                                                                                                                                                  |
| Terminal Capacity 1                                                                                                                             | 5 x 1mm2                                                                                              |                                                                                                                                                                                  |
| Terminal Capacity 2                                                                                                                             | 4 x 1.5mm2                                                                                            |                                                                                                                                                                                  |
| Terminal Capacity 3                                                                                                                             | 1 x 2.5mm2                                                                                            |                                                                                                                                                                                  |
| Terminal Capacity 4                                                                                                                             | 1 x 4mm2 Multi-strand                                                                                 |                                                                                                                                                                                  |
| Terminal Capacity 5                                                                                                                             | 1 x 6mm2                                                                                              |                                                                                                                                                                                  |
| Earth Terminal Capacity 1                                                                                                                       | 5 x 1mm2                                                                                              |                                                                                                                                                                                  |
| Earth Terminal Capacity 2                                                                                                                       | 4 x 1.5mm2                                                                                            |                                                                                                                                                                                  |
| Earth Terminal Capacity 3                                                                                                                       | 3 x 2.5mm2                                                                                            |                                                                                                                                                                                  |
| Earth Terminal Capacity 4                                                                                                                       | 1 x 4mm2 Multi-strand                                                                                 |                                                                                                                                                                                  |
| Earth Terminal Capacity 5                                                                                                                       | 1 x 6mm2                                                                                              |                                                                                                                                                                                  |
| Product Class 1                                                                                                                                 | Must be earthed                                                                                       |                                                                                                                                                                                  |
| Ambient Operating Temperature                                                                                                                   | -5° to +40°C                                                                                          |                                                                                                                                                                                  |
| Recommended Location                                                                                                                            | Internal Use Only                                                                                     |                                                                                                                                                                                  |
| Maximum Installation Altitude                                                                                                                   | 2000m                                                                                                 |                                                                                                                                                                                  |
| Standard/Approval                                                                                                                               | BS EN 60669-1                                                                                         |                                                                                                                                                                                  |
| Patents and Trademarks                                                                                                                          | Hartland is a Registered Trade Mark No. 2344778                                                       |                                                                                                                                                                                  |
| All products listed conform to current British or<br>European standard and the product information is<br>correct at the time of going to press. | All accessories are manufactured under an accredited BS EN ISO 9001 : 2015 Quality Management System. | It is the policy of the company to improve products as part of our development programme.  Therefore, we reserve the right to alter designs and dimensions without pricy policy. |