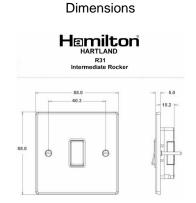

## Item Image

| Primary Range                                                                                                                                   | Hartland                                                                                              |                                                                                                                                                                                 |
|-------------------------------------------------------------------------------------------------------------------------------------------------|-------------------------------------------------------------------------------------------------------|---------------------------------------------------------------------------------------------------------------------------------------------------------------------------------|
| Insert Type                                                                                                                                     | 1 gang 10AX Intermediate Rocker                                                                       |                                                                                                                                                                                 |
| Plate Finish                                                                                                                                    | Hartland Box Bright Steel                                                                             |                                                                                                                                                                                 |
| Insert Colour                                                                                                                                   | Black/Black                                                                                           |                                                                                                                                                                                 |
| EAN13 Barcode                                                                                                                                   | 5017503231317                                                                                         |                                                                                                                                                                                 |
| Dimensions (Nominal)                                                                                                                            | Single: Height = 88.0mm Width = 88.0mm Depth = 5.0mm                                                  |                                                                                                                                                                                 |
| Fixing Hole Centres                                                                                                                             | Box Fixing = 60.3mm Grid Fixing = N/A                                                                 |                                                                                                                                                                                 |
| Minimum Wall Box Depth                                                                                                                          | 25mm                                                                                                  |                                                                                                                                                                                 |
| Switched Poles                                                                                                                                  | Single                                                                                                |                                                                                                                                                                                 |
| Current Rating                                                                                                                                  | 10AX                                                                                                  |                                                                                                                                                                                 |
| Voltage                                                                                                                                         | 220/250V AC                                                                                           |                                                                                                                                                                                 |
| Maximum Load                                                                                                                                    | 10 Amp inductive                                                                                      |                                                                                                                                                                                 |
| Mains Frequency                                                                                                                                 | 50Hz                                                                                                  |                                                                                                                                                                                 |
| IP Rating                                                                                                                                       | IP2XD                                                                                                 |                                                                                                                                                                                 |
| Contact Gap Minimum                                                                                                                             | 3mm                                                                                                   |                                                                                                                                                                                 |
| Terminal Capacity 1                                                                                                                             | 5 x 1mm2                                                                                              |                                                                                                                                                                                 |
| Terminal Capacity 2                                                                                                                             | 4 x 1.5mm2                                                                                            |                                                                                                                                                                                 |
| Terminal Capacity 3                                                                                                                             | 1 x 2.5mm2                                                                                            |                                                                                                                                                                                 |
| Terminal Capacity 4                                                                                                                             | 1 x 4mm2 Multi-strand                                                                                 |                                                                                                                                                                                 |
| Terminal Capacity 5                                                                                                                             | 1 x 6mm2                                                                                              |                                                                                                                                                                                 |
| Earth Terminal Capacity 1                                                                                                                       | 5 x 1mm2                                                                                              |                                                                                                                                                                                 |
| Earth Terminal Capacity 2                                                                                                                       | 4 x 1.5mm2                                                                                            |                                                                                                                                                                                 |
| Earth Terminal Capacity 3                                                                                                                       | 3 x 2.5mm2                                                                                            |                                                                                                                                                                                 |
| Earth Terminal Capacity 4                                                                                                                       | 1 x 4mm2 Multi-strand                                                                                 |                                                                                                                                                                                 |
| Earth Terminal Capacity 5                                                                                                                       | 1 x 6mm2                                                                                              |                                                                                                                                                                                 |
| Product Class 1                                                                                                                                 | Must be earthed                                                                                       |                                                                                                                                                                                 |
| Ambient Operating Temperature                                                                                                                   | -5° to +40°C                                                                                          |                                                                                                                                                                                 |
| Recommended Location                                                                                                                            | Internal Use Only                                                                                     |                                                                                                                                                                                 |
| Maximum Installation Altitude                                                                                                                   | 2000m                                                                                                 |                                                                                                                                                                                 |
| Standard/Approval                                                                                                                               | BS EN 60669-1                                                                                         |                                                                                                                                                                                 |
| Patents and Trademarks                                                                                                                          | Hartland is a Registered Trade Mark No. 2344778                                                       |                                                                                                                                                                                 |
| All products listed conform to current British or<br>European standard and the product information is<br>correct at the time of going to press. | All accessories are manufactured under an accredited BS EN ISO 9001 : 2015 Quality Management System. | It is the policy of the company to improve products as part of our development programme. Therefore, we reserve the right to alter designs and dimensions without prior notice. |