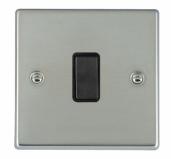

## 73R31BL-B

Hartland Bright Steel 1 gang 10AX Intermediate Rocker Black/Black

## Item Image

| Primary Range                                                                                                                                   | Hartland                                                                                              |                                                                                                                                                                                 |
|-------------------------------------------------------------------------------------------------------------------------------------------------|-------------------------------------------------------------------------------------------------------|---------------------------------------------------------------------------------------------------------------------------------------------------------------------------------|
| Insert Type                                                                                                                                     | 1 gang 10AX Intermediate Rocker                                                                       |                                                                                                                                                                                 |
| Plate Finish                                                                                                                                    | Hartland Box Bright Steel                                                                             |                                                                                                                                                                                 |
| Insert Colour                                                                                                                                   | Black/Black                                                                                           |                                                                                                                                                                                 |
| EAN13 Barcode                                                                                                                                   | 5017503231317                                                                                         |                                                                                                                                                                                 |
| Dimensions (Nominal)                                                                                                                            | Single: Height = 88.0mm Width = 88.0mm Depth = 5.0mm                                                  |                                                                                                                                                                                 |
| Fixing Hole Centres                                                                                                                             | Box Fixing = 60.3mm Grid Fixing = N/A                                                                 |                                                                                                                                                                                 |
| Minimum Wall Box Depth                                                                                                                          | 25mm                                                                                                  |                                                                                                                                                                                 |
| Switched Poles                                                                                                                                  | Single                                                                                                |                                                                                                                                                                                 |
| Current Rating                                                                                                                                  | 10AX                                                                                                  |                                                                                                                                                                                 |
| Voltage                                                                                                                                         | 220/250V AC                                                                                           |                                                                                                                                                                                 |
| Maximum Load                                                                                                                                    | 10 Amp inductive                                                                                      |                                                                                                                                                                                 |
| Mains Frequency                                                                                                                                 | 50Hz                                                                                                  |                                                                                                                                                                                 |
| IP Rating                                                                                                                                       | IP2XD                                                                                                 |                                                                                                                                                                                 |
| Contact Gap Minimum                                                                                                                             | 3mm                                                                                                   |                                                                                                                                                                                 |
| Terminal Capacity 1                                                                                                                             | 5 x 1mm2                                                                                              |                                                                                                                                                                                 |
| Terminal Capacity 2                                                                                                                             | 4 x 1.5mm2                                                                                            |                                                                                                                                                                                 |
| Terminal Capacity 3                                                                                                                             | 1 x 2.5mm2                                                                                            |                                                                                                                                                                                 |
| Terminal Capacity 4                                                                                                                             | 1 x 4mm2 Multi-strand                                                                                 |                                                                                                                                                                                 |
| Terminal Capacity 5                                                                                                                             | 1 x 6mm2                                                                                              |                                                                                                                                                                                 |
| Earth Terminal Capacity 1                                                                                                                       | 5 x 1mm2                                                                                              |                                                                                                                                                                                 |
| Earth Terminal Capacity 2                                                                                                                       | 4 x 1.5mm2                                                                                            |                                                                                                                                                                                 |
| Earth Terminal Capacity 3                                                                                                                       | 3 x 2.5mm2                                                                                            |                                                                                                                                                                                 |
| Earth Terminal Capacity 4                                                                                                                       | 1 x 4mm2 Multi-strand                                                                                 |                                                                                                                                                                                 |
| Earth Terminal Capacity 5                                                                                                                       | 1 x 6mm2                                                                                              |                                                                                                                                                                                 |
| Product Class 1                                                                                                                                 | Must be earthed                                                                                       |                                                                                                                                                                                 |
| Ambient Operating Temperature                                                                                                                   | -5° to +40°C                                                                                          |                                                                                                                                                                                 |
| Recommended Location                                                                                                                            | Internal Use Only                                                                                     |                                                                                                                                                                                 |
| Maximum Installation Altitude                                                                                                                   | 2000m                                                                                                 |                                                                                                                                                                                 |
| Standard/Approval                                                                                                                               | BS EN 60669-1                                                                                         |                                                                                                                                                                                 |
| Patents and Trademarks                                                                                                                          | Hartland is a Registered Trade Mark No. 2344778                                                       |                                                                                                                                                                                 |
| All products listed conform to current British or<br>European standard and the product information is<br>correct at the time of going to press. | All accessories are manufactured under an accredited BS EN ISO 9001 : 2015 Quality Management System. | It is the policy of the company to improve products as part of our development programme. Therefore, we reserve the right to alter designs and dimensions without prior notice. |