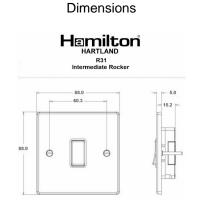

## 73R31BC-B

Hartland Bright Steel 1 gang 10AX Intermediate Rocker Bright Chrome/Black

Item Image

| Primary Range                                                                                                                                   | Hartland                                                                                              |                                                                                                                                                                                  |
|-------------------------------------------------------------------------------------------------------------------------------------------------|-------------------------------------------------------------------------------------------------------|----------------------------------------------------------------------------------------------------------------------------------------------------------------------------------|
| Insert Type                                                                                                                                     | 1 gang 10AX Intermediate Rocker                                                                       |                                                                                                                                                                                  |
| Plate Finish                                                                                                                                    | Hartland Box Bright Steel                                                                             |                                                                                                                                                                                  |
| Insert Colour                                                                                                                                   | Bright Chrome/Black                                                                                   |                                                                                                                                                                                  |
| EAN13 Barcode                                                                                                                                   | 5017503236312                                                                                         |                                                                                                                                                                                  |
| Dimensions (Nominal)                                                                                                                            | Single: Height = 88.0mm Width = 88.0mm Depth = 5.0mm                                                  |                                                                                                                                                                                  |
| Weight                                                                                                                                          | 98 GR                                                                                                 |                                                                                                                                                                                  |
| Fixing Hole Centres                                                                                                                             | Box Fixing = 60.3mm Grid Fixing = N/A                                                                 |                                                                                                                                                                                  |
| Minimum Wall Box Depth                                                                                                                          | 25mm                                                                                                  |                                                                                                                                                                                  |
| Switched Poles                                                                                                                                  | Single                                                                                                |                                                                                                                                                                                  |
| Current Rating                                                                                                                                  | 10AX                                                                                                  |                                                                                                                                                                                  |
| Voltage                                                                                                                                         | 220/250V AC                                                                                           |                                                                                                                                                                                  |
| Maximum Load                                                                                                                                    | 10 Amp inductive                                                                                      |                                                                                                                                                                                  |
| Mains Frequency                                                                                                                                 | 50Hz                                                                                                  |                                                                                                                                                                                  |
| IP Rating                                                                                                                                       | IP2XD                                                                                                 |                                                                                                                                                                                  |
| Contact Gap Minimum                                                                                                                             | 3mm                                                                                                   |                                                                                                                                                                                  |
| Terminal Capacity 1                                                                                                                             | 5 x 1mm2                                                                                              |                                                                                                                                                                                  |
| Terminal Capacity 2                                                                                                                             | 4 x 1.5mm2                                                                                            |                                                                                                                                                                                  |
| Terminal Capacity 3                                                                                                                             | 1 x 2.5mm2                                                                                            |                                                                                                                                                                                  |
| Terminal Capacity 4                                                                                                                             | 1 x 4mm2 Multi-strand                                                                                 |                                                                                                                                                                                  |
| Terminal Capacity 5                                                                                                                             | 1 x 6mm2                                                                                              |                                                                                                                                                                                  |
| Earth Terminal Capacity 1                                                                                                                       | 5 x 1mm2                                                                                              |                                                                                                                                                                                  |
| Earth Terminal Capacity 2                                                                                                                       | 4 x 1.5mm2                                                                                            |                                                                                                                                                                                  |
| Earth Terminal Capacity 3                                                                                                                       | 3 x 2.5mm2                                                                                            |                                                                                                                                                                                  |
| Earth Terminal Capacity 4                                                                                                                       | 1 x 4mm2 Multi-strand                                                                                 |                                                                                                                                                                                  |
| Earth Terminal Capacity 5                                                                                                                       | 1 x 6mm2                                                                                              |                                                                                                                                                                                  |
| Product Class 1                                                                                                                                 | Must be earthed                                                                                       |                                                                                                                                                                                  |
| Ambient Operating Temperature                                                                                                                   | -5° to +40°C                                                                                          |                                                                                                                                                                                  |
| Recommended Location                                                                                                                            | Internal Use Only                                                                                     |                                                                                                                                                                                  |
| Maximum Installation Altitude                                                                                                                   | 2000m                                                                                                 |                                                                                                                                                                                  |
| Standard/Approval                                                                                                                               | BS EN 60669-1                                                                                         |                                                                                                                                                                                  |
| Patents and Trademarks                                                                                                                          | Hartland is a Registered Trade Mark No. 2344778                                                       |                                                                                                                                                                                  |
| All products listed conform to current British or<br>European standard and the product information is<br>correct at the time of going to press. | All accessories are manufactured under an accredited BS EN ISO 9001 : 2015 Quality Management System. | It is the policy of the company to improve products as part of our development programme.  Therefore, we reserve the right to alter designs and dimensions without prior potice. |