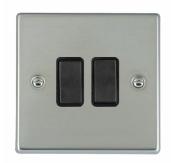

## 73R22BL-B

Hartland Bright Steel 2 gang 10AX 2 Way Rocker Black/Black

Item Image

Wiring

**Dimensions** 

| Primary Range                                                                                                                                   | Hartland                                                                                              |                                                                                                                                                  |
|-------------------------------------------------------------------------------------------------------------------------------------------------|-------------------------------------------------------------------------------------------------------|--------------------------------------------------------------------------------------------------------------------------------------------------|
| Insert Type                                                                                                                                     | 2 gang 10AX 2 Way Rocker                                                                              |                                                                                                                                                  |
| Plate Finish                                                                                                                                    | Hartland Box Bright Steel                                                                             |                                                                                                                                                  |
| Insert Colour                                                                                                                                   | Black/Black                                                                                           |                                                                                                                                                  |
| EAN13 Barcode                                                                                                                                   | 5017503231225                                                                                         |                                                                                                                                                  |
| Dimensions (Nominal)                                                                                                                            | Single: Height = 88.0mm Width = 88.0mm Depth = 5.0mm                                                  |                                                                                                                                                  |
| Fixing Hole Centres                                                                                                                             | Box Fixing = 60.3mm Grid Fixing = N/A                                                                 |                                                                                                                                                  |
| Minimum Wall Box Depth                                                                                                                          | 25mm                                                                                                  |                                                                                                                                                  |
| Switched Poles                                                                                                                                  | Single                                                                                                |                                                                                                                                                  |
| Current Rating                                                                                                                                  | 10AX                                                                                                  |                                                                                                                                                  |
| Voltage                                                                                                                                         | 220/250V AC                                                                                           |                                                                                                                                                  |
| Maximum Load                                                                                                                                    | 10 Amp inductive                                                                                      |                                                                                                                                                  |
| Mains Frequency                                                                                                                                 | 50Hz                                                                                                  |                                                                                                                                                  |
| IP Rating                                                                                                                                       | IP2XD                                                                                                 |                                                                                                                                                  |
| Contact Gap Minimum                                                                                                                             | 3mm                                                                                                   |                                                                                                                                                  |
| Terminal Capacity 1                                                                                                                             | 5 x 1mm2                                                                                              |                                                                                                                                                  |
| Terminal Capacity 2                                                                                                                             | 4 x 1.5mm2                                                                                            |                                                                                                                                                  |
| Terminal Capacity 3                                                                                                                             | 1 x 2.5mm2                                                                                            |                                                                                                                                                  |
| Terminal Capacity 4                                                                                                                             | 1 x 4mm2 Multi-strand                                                                                 |                                                                                                                                                  |
| Terminal Capacity 5                                                                                                                             | 1 x 6mm2                                                                                              |                                                                                                                                                  |
| Earth Terminal Capacity 1                                                                                                                       | 5 x 1mm2                                                                                              |                                                                                                                                                  |
| Earth Terminal Capacity 2                                                                                                                       | 4 x 1.5mm2                                                                                            |                                                                                                                                                  |
| Earth Terminal Capacity 3                                                                                                                       | 3 x 2.5mm2                                                                                            |                                                                                                                                                  |
| Earth Terminal Capacity 4                                                                                                                       | 1 x 4mm2 Multi-strand                                                                                 |                                                                                                                                                  |
| Earth Terminal Capacity 5                                                                                                                       | 1 x 6mm2                                                                                              |                                                                                                                                                  |
| Product Class 1                                                                                                                                 | Must be earthed                                                                                       |                                                                                                                                                  |
| Ambient Operating Temperature                                                                                                                   | -5° to +40°C                                                                                          |                                                                                                                                                  |
| Recommended Location                                                                                                                            | Internal Use Only                                                                                     |                                                                                                                                                  |
| Maximum Installation Altitude                                                                                                                   | 2000m                                                                                                 |                                                                                                                                                  |
| Standard/Approval                                                                                                                               | BS EN 60669-1                                                                                         |                                                                                                                                                  |
| Patents and Trademarks                                                                                                                          | Hartland is a Registered Trade Mark No. 2344778                                                       |                                                                                                                                                  |
| All products listed conform to current British or<br>European standard and the product information is<br>correct at the time of going to press. | All accessories are manufactured under an accredited BS EN ISO 9001 : 2015 Quality Management System. | It is the policy of the company to improve products<br>as part of our development programme.<br>Therefore, we reserve the right to alter designs |