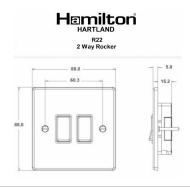

## 73R22BL-B

Hartland Bright Steel 2 gang 10AX 2 Way Rocker Black/Black

Item Image

Wiring

**Dimensions** 

| Primary Range                                                                                                                                   | Hartland                                                                                              |                                                                                                                                                  |
|-------------------------------------------------------------------------------------------------------------------------------------------------|-------------------------------------------------------------------------------------------------------|--------------------------------------------------------------------------------------------------------------------------------------------------|
| Insert Type                                                                                                                                     | 2 gang 10AX 2 Way Rocker                                                                              |                                                                                                                                                  |
| Plate Finish                                                                                                                                    | Hartland Box Bright Steel                                                                             |                                                                                                                                                  |
| Insert Colour                                                                                                                                   | Black/Black                                                                                           |                                                                                                                                                  |
| EAN13 Barcode                                                                                                                                   | 5017503231225                                                                                         |                                                                                                                                                  |
| Dimensions (Nominal)                                                                                                                            | Single: Height = 88.0mm Width = 88.0mm Depth = 5.0mm                                                  |                                                                                                                                                  |
| Fixing Hole Centres                                                                                                                             | Box Fixing = 60.3mm Grid Fixing = N/A                                                                 |                                                                                                                                                  |
| Minimum Wall Box Depth                                                                                                                          | 25mm                                                                                                  |                                                                                                                                                  |
| Switched Poles                                                                                                                                  | Single                                                                                                |                                                                                                                                                  |
| Current Rating                                                                                                                                  | 10AX                                                                                                  |                                                                                                                                                  |
| Voltage                                                                                                                                         | 220/250V AC                                                                                           |                                                                                                                                                  |
| Maximum Load                                                                                                                                    | 10 Amp inductive                                                                                      |                                                                                                                                                  |
| Mains Frequency                                                                                                                                 | 50Hz                                                                                                  |                                                                                                                                                  |
| IP Rating                                                                                                                                       | IP2XD                                                                                                 |                                                                                                                                                  |
| Contact Gap Minimum                                                                                                                             | 3mm                                                                                                   |                                                                                                                                                  |
| Terminal Capacity 1                                                                                                                             | 5 x 1mm2                                                                                              |                                                                                                                                                  |
| Terminal Capacity 2                                                                                                                             | 4 x 1.5mm2                                                                                            |                                                                                                                                                  |
| Terminal Capacity 3                                                                                                                             | 1 x 2.5mm2                                                                                            |                                                                                                                                                  |
| Terminal Capacity 4                                                                                                                             | 1 x 4mm2 Multi-strand                                                                                 |                                                                                                                                                  |
| Terminal Capacity 5                                                                                                                             | 1 x 6mm2                                                                                              |                                                                                                                                                  |
| Earth Terminal Capacity 1                                                                                                                       | 5 x 1mm2                                                                                              |                                                                                                                                                  |
| Earth Terminal Capacity 2                                                                                                                       | 4 x 1.5mm2                                                                                            |                                                                                                                                                  |
| Earth Terminal Capacity 3                                                                                                                       | 3 x 2.5mm2                                                                                            |                                                                                                                                                  |
| Earth Terminal Capacity 4                                                                                                                       | 1 x 4mm2 Multi-strand                                                                                 |                                                                                                                                                  |
| Earth Terminal Capacity 5                                                                                                                       | 1 x 6mm2                                                                                              |                                                                                                                                                  |
| Product Class 1                                                                                                                                 | Must be earthed                                                                                       |                                                                                                                                                  |
| Ambient Operating Temperature                                                                                                                   | -5° to +40°C                                                                                          |                                                                                                                                                  |
| Recommended Location                                                                                                                            | Internal Use Only                                                                                     |                                                                                                                                                  |
| Maximum Installation Altitude                                                                                                                   | 2000m                                                                                                 |                                                                                                                                                  |
| Standard/Approval                                                                                                                               | BS EN 60669-1                                                                                         |                                                                                                                                                  |
| Patents and Trademarks                                                                                                                          | Hartland is a Registered Trade Mark No. 2344778                                                       |                                                                                                                                                  |
| All products listed conform to current British or<br>European standard and the product information is<br>correct at the time of going to press. | All accessories are manufactured under an accredited BS EN ISO 9001 : 2015 Quality Management System. | It is the policy of the company to improve products<br>as part of our development programme.<br>Therefore, we reserve the right to alter designs |