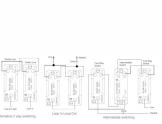

## making connections beautifully

Wiring Accessories • Circuit Protection • Smart Lighting Control & Multi-room Audio

## 73R22BC-W

Hartland Bright Steel 2 gang 10AX 2 Way Rocker Bright Chrome/White

Item Image

## Wiring



## **Dimensions**



| Primary Range                                                                                                                                   | Hartland                                                                                              |                                                                                                                                                                                  |
|-------------------------------------------------------------------------------------------------------------------------------------------------|-------------------------------------------------------------------------------------------------------|-----------------------------------------------------------------------------------------------