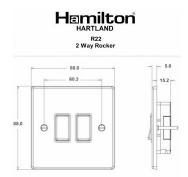

## 73R22BC-W

Hartland Bright Steel 2 gang 10AX 2 Way Rocker Bright Chrome/White

Item Image

## **Dimensions**

| Primary Range                                                                                                                                   | Hartland                                                                                              |                                                                                                                                                                                  |
|-------------------------------------------------------------------------------------------------------------------------------------------------|-------------------------------------------------------------------------------------------------------|----------------------------------------------------------------------------------------------------------------------------------------------------------------------------------|
| Insert Type                                                                                                                                     | 2 gang 10AX 2 Way Rocker                                                                              |                                                                                                                                                                                  |
| Plate Finish                                                                                                                                    | Hartland Box Bright Steel                                                                             |                                                                                                                                                                                  |
| Insert Colour                                                                                                                                   | Bright Chrome/White                                                                                   |                                                                                                                                                                                  |
| EAN13 Barcode                                                                                                                                   | 5017503237227                                                                                         |                                                                                                                                                                                  |
| Dimensions (Nominal)                                                                                                                            | Single: Height = 88.0mm Width = 88.0mm Depth = 5.0mm                                                  |                                                                                                                                                                                  |
| Weight                                                                                                                                          | 114 GR                                                                                                |                                                                                                                                                                                  |
| Fixing Hole Centres                                                                                                                             | Box Fixing = 60.3mm Grid Fixing = N/A                                                                 |                                                                                                                                                                                  |
| Minimum Wall Box Depth                                                                                                                          | 25mm                                                                                                  |                                                                                                                                                                                  |
| Switched Poles                                                                                                                                  | Single                                                                                                |                                                                                                                                                                                  |
| Current Rating                                                                                                                                  | 10AX                                                                                                  |                                                                                                                                                                                  |
| Voltage                                                                                                                                         | 220/250V AC                                                                                           |                                                                                                                                                                                  |
| Maximum Load                                                                                                                                    | 10 Amp inductive                                                                                      |                                                                                                                                                                                  |
| Mains Frequency                                                                                                                                 | 50Hz                                                                                                  |                                                                                                                                                                                  |
| IP Rating                                                                                                                                       | IP2XD                                                                                                 |                                                                                                                                                                                  |
| Contact Gap Minimum                                                                                                                             | 3mm                                                                                                   |                                                                                                                                                                                  |
| Terminal Capacity 1                                                                                                                             | 5 x 1mm2                                                                                              |                                                                                                                                                                                  |
| Terminal Capacity 2                                                                                                                             | 4 x 1.5mm2                                                                                            |                                                                                                                                                                                  |
| Terminal Capacity 3                                                                                                                             | 1 x 2.5mm2                                                                                            |                                                                                                                                                                                  |
| Terminal Capacity 4                                                                                                                             | 1 x 4mm2 Multi-strand                                                                                 |                                                                                                                                                                                  |
| Terminal Capacity 5                                                                                                                             | 1 x 6mm2                                                                                              |                                                                                                                                                                                  |
| Earth Terminal Capacity 1                                                                                                                       | 5 x 1mm2                                                                                              |                                                                                                                                                                                  |
| Earth Terminal Capacity 2                                                                                                                       | 4 x 1.5mm2                                                                                            |                                                                                                                                                                                  |
| Earth Terminal Capacity 3                                                                                                                       | 3 x 2.5mm2                                                                                            |                                                                                                                                                                                  |
| Earth Terminal Capacity 4                                                                                                                       | 1 x 4mm2 Multi-strand                                                                                 |                                                                                                                                                                                  |
| Earth Terminal Capacity 5                                                                                                                       | 1 x 6mm2                                                                                              |                                                                                                                                                                                  |
| Product Class 1                                                                                                                                 | Must be earthed                                                                                       |                                                                                                                                                                                  |
| Ambient Operating Temperature                                                                                                                   | -5° to +40°C                                                                                          |                                                                                                                                                                                  |
| Recommended Location                                                                                                                            | Internal Use Only                                                                                     |                                                                                                                                                                                  |
| Maximum Installation Altitude                                                                                                                   | 2000m                                                                                                 |                                                                                                                                                                                  |
| Standard/Approval                                                                                                                               | BS EN 60669-1                                                                                         |                                                                                                                                                                                  |
| Patents and Trademarks                                                                                                                          | Hartland is a Registered Trade Mark No. 2344778                                                       |                                                                                                                                                                                  |
| All products listed conform to current British or<br>European standard and the product information is<br>correct at the time of going to press. | All accessories are manufactured under an accredited BS EN ISO 9001 : 2015 Quality Management System. | It is the policy of the company to improve products as part of our development programme.  Therefore, we reserve the right to alter designs and dimensions without prior police. |