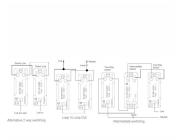

## Dimensions

| Primary Range                                                                                                                                   | Hartland                                                                                              |                                                                                                                                                                                  |
|-------------------------------------------------------------------------------------------------------------------------------------------------|-------------------------------------------------------------------------------------------------------|----------------------------------------------------------------------------------------------------------------------------------------------------------------------------------|
| Insert Type                                                                                                                                     | 2 gang 10AX 2 Way Rocker                                                                              |                                                                                                                                                                                  |
| Plate Finish                                                                                                                                    | Hartland Box Bright Steel                                                                             |                                                                                                                                                                                  |
| Insert Colour                                                                                                                                   | Bright Chrome/Black                                                                                   |                                                                                                                                                                                  |
| EAN13 Barcode                                                                                                                                   | 5017503236220                                                                                         |                                                                                                                                                                                  |
| Dimensions (Nominal)                                                                                                                            | Single: Height = 88.0mm Width = 88.0mm Depth = 5.0mm                                                  |                                                                                                                                                                                  |
| Weight                                                                                                                                          | 114 GR                                                                                                |                                                                                                                                                                                  |
| Fixing Hole Centres                                                                                                                             | Box Fixing = 60.3mm Grid Fixing = N/A                                                                 |                                                                                                                                                                                  |
| Minimum Wall Box Depth                                                                                                                          | 25mm                                                                                                  |                                                                                                                                                                                  |
| Switched Poles                                                                                                                                  | Single                                                                                                |                                                                                                                                                                                  |
| Current Rating                                                                                                                                  | 10AX                                                                                                  |                                                                                                                                                                                  |
| Voltage                                                                                                                                         | 220/250V AC                                                                                           |                                                                                                                                                                                  |
| Maximum Load                                                                                                                                    | 10 Amp inductive                                                                                      |                                                                                                                                                                                  |
| Mains Frequency                                                                                                                                 | 50Hz                                                                                                  |                                                                                                                                                                                  |
| IP Rating                                                                                                                                       | IP2XD                                                                                                 |                                                                                                                                                                                  |
| Contact Gap Minimum                                                                                                                             | 3mm                                                                                                   |                                                                                                                                                                                  |
| Terminal Capacity 1                                                                                                                             | 5 x 1mm2                                                                                              |                                                                                                                                                                                  |
| Terminal Capacity 2                                                                                                                             | 4 x 1.5mm2                                                                                            |                                                                                                                                                                                  |
| Terminal Capacity 3                                                                                                                             | 1 x 2.5mm2                                                                                            |                                                                                                                                                                                  |
| Terminal Capacity 4                                                                                                                             | 1 x 4mm2 Multi-strand                                                                                 |                                                                                                                                                                                  |
| Terminal Capacity 5                                                                                                                             | 1 x 6mm2                                                                                              |                                                                                                                                                                                  |
| Earth Terminal Capacity 1                                                                                                                       | 5 x 1mm2                                                                                              |                                                                                                                                                                                  |
| Earth Terminal Capacity 2                                                                                                                       | 4 x 1.5mm2                                                                                            |                                                                                                                                                                                  |
| Earth Terminal Capacity 3                                                                                                                       | 3 x 2.5mm2                                                                                            |                                                                                                                                                                                  |
| Earth Terminal Capacity 4                                                                                                                       | 1 x 4mm2 Multi-strand                                                                                 |                                                                                                                                                                                  |
| Earth Terminal Capacity 5                                                                                                                       | 1 x 6mm2                                                                                              |                                                                                                                                                                                  |
| Product Class 1                                                                                                                                 | Must be earthed                                                                                       |                                                                                                                                                                                  |
| Ambient Operating Temperature                                                                                                                   | -5° to +40°C                                                                                          |                                                                                                                                                                                  |
| Recommended Location                                                                                                                            | Internal Use Only                                                                                     |                                                                                                                                                                                  |
| Maximum Installation Altitude                                                                                                                   | 2000m                                                                                                 |                                                                                                                                                                                  |
| Standard/Approval                                                                                                                               | BS EN 60669-1                                                                                         |                                                                                                                                                                                  |
| Patents and Trademarks                                                                                                                          | Hartland is a Registered Trade Mark No. 2344778                                                       |                                                                                                                                                                                  |
| All products listed conform to current British or<br>European standard and the product information is<br>correct at the time of going to press. | All accessories are manufactured under an accredited BS EN ISO 9001 : 2015 Quality Management System. | It is the policy of the company to improve products as part of our development programme.  Therefore, we reserve the right to alter designs and dimensions without price police. |