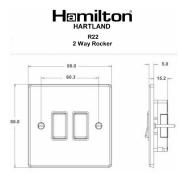

## 73R22BC-B

Hartland Bright Steel 2 gang 10AX 2 Way Rocker Bright Chrome/Black

Item Image

## Dimensions

| Primary Range                                                                                                                                   | Hartland                                                                                              |                                                                                                                                                                                  |
|-------------------------------------------------------------------------------------------------------------------------------------------------|-------------------------------------------------------------------------------------------------------|----------------------------------------------------------------------------------------------------------------------------------------------------------------------------------|
| Insert Type                                                                                                                                     | 2 gang 10AX 2 Way Rocker                                                                              |                                                                                                                                                                                  |
| Plate Finish                                                                                                                                    | Hartland Box Bright Steel                                                                             |                                                                                                                                                                                  |
| Insert Colour                                                                                                                                   | Bright Chrome/Black                                                                                   |                                                                                                                                                                                  |
| EAN13 Barcode                                                                                                                                   | 5017503236220                                                                                         |                                                                                                                                                                                  |
| Dimensions (Nominal)                                                                                                                            | Single: Height = 88.0mm Width = 88.0mm Depth = 5.0mm                                                  |                                                                                                                                                                                  |
| Weight                                                                                                                                          | 114 GR                                                                                                |                                                                                                                                                                                  |
| Fixing Hole Centres                                                                                                                             | Box Fixing = 60.3mm Grid Fixing = N/A                                                                 |                                                                                                                                                                                  |
| Minimum Wall Box Depth                                                                                                                          | 25mm                                                                                                  |                                                                                                                                                                                  |
| Switched Poles                                                                                                                                  | Single                                                                                                |                                                                                                                                                                                  |
| Current Rating                                                                                                                                  | 10AX                                                                                                  |                                                                                                                                                                                  |
| Voltage                                                                                                                                         | 220/250V AC                                                                                           |                                                                                                                                                                                  |
| Maximum Load                                                                                                                                    | 10 Amp inductive                                                                                      |                                                                                                                                                                                  |
| Mains Frequency                                                                                                                                 | 50Hz                                                                                                  |                                                                                                                                                                                  |
| IP Rating                                                                                                                                       | IP2XD                                                                                                 |                                                                                                                                                                                  |
| Contact Gap Minimum                                                                                                                             | 3mm                                                                                                   |                                                                                                                                                                                  |
| Terminal Capacity 1                                                                                                                             | 5 x 1mm2                                                                                              |                                                                                                                                                                                  |
| Terminal Capacity 2                                                                                                                             | 4 x 1.5mm2                                                                                            |                                                                                                                                                                                  |
| Terminal Capacity 3                                                                                                                             | 1 x 2.5mm2                                                                                            |                                                                                                                                                                                  |
| Terminal Capacity 4                                                                                                                             | 1 x 4mm2 Multi-strand                                                                                 |                                                                                                                                                                                  |
| Terminal Capacity 5                                                                                                                             | 1 x 6mm2                                                                                              |                                                                                                                                                                                  |
| Earth Terminal Capacity 1                                                                                                                       | 5 x 1mm2                                                                                              |                                                                                                                                                                                  |
| Earth Terminal Capacity 2                                                                                                                       | 4 x 1.5mm2                                                                                            |                                                                                                                                                                                  |
| Earth Terminal Capacity 3                                                                                                                       | 3 x 2.5mm2                                                                                            |                                                                                                                                                                                  |
| Earth Terminal Capacity 4                                                                                                                       | 1 x 4mm2 Multi-strand                                                                                 |                                                                                                                                                                                  |
| Earth Terminal Capacity 5                                                                                                                       | 1 x 6mm2                                                                                              |                                                                                                                                                                                  |
| Product Class 1                                                                                                                                 | Must be earthed                                                                                       |                                                                                                                                                                                  |
| Ambient Operating Temperature                                                                                                                   | -5° to +40°C                                                                                          |                                                                                                                                                                                  |
| Recommended Location                                                                                                                            | Internal Use Only                                                                                     |                                                                                                                                                                                  |
| Maximum Installation Altitude                                                                                                                   | 2000m                                                                                                 |                                                                                                                                                                                  |
| Standard/Approval                                                                                                                               | BS EN 60669-1                                                                                         |                                                                                                                                                                                  |
| Patents and Trademarks                                                                                                                          | Hartland is a Registered Trade Mark No. 2344778                                                       |                                                                                                                                                                                  |
| All products listed conform to current British or<br>European standard and the product information is<br>correct at the time of going to press. | All accessories are manufactured under an accredited BS EN ISO 9001 : 2015 Quality Management System. | It is the policy of the company to improve products as part of our development programme.  Therefore, we reserve the right to alter designs and dimensions without price police. |