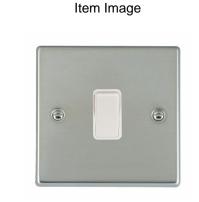

SL

## making connections beautifully

Wiring Accessories • Circuit Protection • Smart Lighting Control & Multi-room Audio

## 73R21WH-W

Hartland Bright Steel 1 gang 10AX 2 Way Rocker White/White



## Wiring



## Dimensions



| Primary Range                                                                                                                                   | Hartland                                                                                              |                                                                                                                                                  |
|-------------------------------------------------------------------------------------------------------------------------------------------------|-------------------------------------------------------------------------------------------------------|----------------------------------------------------------------------------------------------------------------------