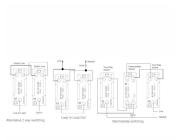

SL

## making connections beautifully

Wiring Accessories • Circuit Protection • Smart Lighting Control & Multi-room Audio

## 73R21WH-W

Hartland Bright Steel 1 gang 10AX 2 Way Rocker White/White



## Wiring



## Dimensions



| Primary Range                                                                                                                                   | Hartland                                                                                              |                                                                                                                                                  |
|-------------------------------------------------------------------------------------------------------------------------------------------------|-------------------------------------------------------------------------------------------------------|-----------------------------------------------------------------------------------------------------------------------------------