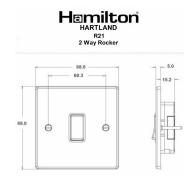

## Dimensions

| Primary Range                                                                                                                                   | Hartland                                                                                              |                                                                                                                                                  |
|-------------------------------------------------------------------------------------------------------------------------------------------------|-------------------------------------------------------------------------------------------------------|--------------------------------------------------------------------------------------------------------------------------------------------------|
| Insert Type                                                                                                                                     | 1 gang 10AX 2 Way Rocker                                                                              |                                                                                                                                                  |
| Plate Finish                                                                                                                                    | Hartland Box Bright Steel                                                                             |                                                                                                                                                  |
| Insert Colour                                                                                                                                   | White/White                                                                                           |                                                                                                                                                  |
| EAN13 Barcode                                                                                                                                   | 5017503230211                                                                                         |                                                                                                                                                  |
| Dimensions (Nominal)                                                                                                                            | Single: Height = 88.0mm Width = 88.0mm Depth = 5.0mm                                                  |                                                                                                                                                  |
| Fixing Hole Centres                                                                                                                             | Box Fixing = 60.3mm Grid Fixing = N/A                                                                 |                                                                                                                                                  |
| Minimum Wall Box Depth                                                                                                                          | 25mm                                                                                                  |                                                                                                                                                  |
| Switched Poles                                                                                                                                  | Single                                                                                                |                                                                                                                                                  |
| Current Rating                                                                                                                                  | 10AX                                                                                                  |                                                                                                                                                  |
| Voltage                                                                                                                                         | 220/250V AC                                                                                           |                                                                                                                                                  |
| Maximum Load                                                                                                                                    | 10 Amp inductive                                                                                      |                                                                                                                                                  |
| Mains Frequency                                                                                                                                 | 50Hz                                                                                                  |                                                                                                                                                  |
| IP Rating                                                                                                                                       | IP2XD                                                                                                 |                                                                                                                                                  |
| Contact Gap Minimum                                                                                                                             | 3mm                                                                                                   |                                                                                                                                                  |
| Terminal Capacity 1                                                                                                                             | 5 x 1mm2                                                                                              |                                                                                                                                                  |
| Terminal Capacity 2                                                                                                                             | 4 x 1.5mm2                                                                                            |                                                                                                                                                  |
| Terminal Capacity 3                                                                                                                             | 1 x 2.5mm2                                                                                            |                                                                                                                                                  |
| Terminal Capacity 4                                                                                                                             | 1 x 4mm2 Multi-strand                                                                                 |                                                                                                                                                  |
| Terminal Capacity 5                                                                                                                             | 1 x 6mm2                                                                                              |                                                                                                                                                  |
| Earth Terminal Capacity 1                                                                                                                       | 5 x 1mm2                                                                                              |                                                                                                                                                  |
| Earth Terminal Capacity 2                                                                                                                       | 4 x 1.5mm2                                                                                            |                                                                                                                                                  |
| Earth Terminal Capacity 3                                                                                                                       | 3 x 2.5mm2                                                                                            |                                                                                                                                                  |
| Earth Terminal Capacity 4                                                                                                                       | 1 x 4mm2 Multi-strand                                                                                 |                                                                                                                                                  |
| Earth Terminal Capacity 5                                                                                                                       | 1 x 6mm2                                                                                              |                                                                                                                                                  |
| Product Class 1                                                                                                                                 | Must be earthed                                                                                       |                                                                                                                                                  |
| Ambient Operating Temperature                                                                                                                   | -5° to +40°C                                                                                          |                                                                                                                                                  |
| Recommended Location                                                                                                                            | Internal Use Only                                                                                     |                                                                                                                                                  |
| Maximum Installation Altitude                                                                                                                   | 2000m                                                                                                 |                                                                                                                                                  |
| Standard/Approval                                                                                                                               | BS EN 60669-1                                                                                         |                                                                                                                                                  |
| Patents and Trademarks                                                                                                                          | Hartland is a Registered Trade Mark No. 2344778                                                       |                                                                                                                                                  |
| All products listed conform to current British or<br>European standard and the product information is<br>correct at the time of going to press. | All accessories are manufactured under an accredited BS EN ISO 9001 : 2015 Quality Management System. | It is the policy of the company to improve products<br>as part of our development programme.<br>Therefore, we reserve the right to alter designs |