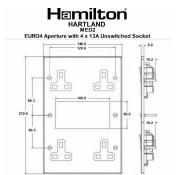

#### **Dimensions**

| Primary Range                                                                                                                                   | EuroFix                                                                                                                                                                  |                                                                                                                                                                                  |
|-------------------------------------------------------------------------------------------------------------------------------------------------|--------------------------------------------------------------------------------------------------------------------------------------------------------------------------|----------------------------------------------------------------------------------------------------------------------------------------------------------------------------------|
| Insert Type                                                                                                                                     | Media Plate EURO4 aperture + 4 X13A Unswitched Socket                                                                                                                    |                                                                                                                                                                                  |
| Plate Finish                                                                                                                                    | Hartland EuroFix Bright Steel                                                                                                                                            |                                                                                                                                                                                  |
| Insert Colour                                                                                                                                   | Black                                                                                                                                                                    |                                                                                                                                                                                  |
| EAN13 Barcode                                                                                                                                   | 5028690231325                                                                                                                                                            |                                                                                                                                                                                  |
| Dimensions (Nominal)                                                                                                                            | 150x210: Height = 210mm Width = 146.0mm Depth = 5.0mm                                                                                                                    |                                                                                                                                                                                  |
| Fixing Hole Centres                                                                                                                             | Box Fixing = 120.6mm x 3 Grid Fixing = N/A                                                                                                                               |                                                                                                                                                                                  |
| Minimum Wall Box Depth                                                                                                                          | As Per Inserts                                                                                                                                                           |                                                                                                                                                                                  |
| Switched Poles                                                                                                                                  | None                                                                                                                                                                     |                                                                                                                                                                                  |
| Current Rating                                                                                                                                  | 13 Amp                                                                                                                                                                   |                                                                                                                                                                                  |
| Voltage                                                                                                                                         | 220/250V AC                                                                                                                                                              |                                                                                                                                                                                  |
| Maximum Load                                                                                                                                    | 13 Amp (socket)                                                                                                                                                          |                                                                                                                                                                                  |
| Mains Frequency                                                                                                                                 | 50Hz                                                                                                                                                                     |                                                                                                                                                                                  |
| IP Rating                                                                                                                                       | IP2XD                                                                                                                                                                    |                                                                                                                                                                                  |
| Contact Gap Minimum                                                                                                                             | None                                                                                                                                                                     |                                                                                                                                                                                  |
| Terminal Capacity 1                                                                                                                             | 3 x 2.5mm2                                                                                                                                                               |                                                                                                                                                                                  |
| Terminal Capacity 2                                                                                                                             | 3 x 4mm2                                                                                                                                                                 |                                                                                                                                                                                  |
| Terminal Capacity 3                                                                                                                             | 2 x 6mm2 Multi-Strand                                                                                                                                                    |                                                                                                                                                                                  |
| Terminal Capacity 4                                                                                                                             | 1 x 10mm2                                                                                                                                                                |                                                                                                                                                                                  |
| Earth Terminal Capacity 1                                                                                                                       | 3 x 2.5mm2                                                                                                                                                               |                                                                                                                                                                                  |
| Earth Terminal Capacity 2                                                                                                                       | 3 x 4mm2                                                                                                                                                                 |                                                                                                                                                                                  |
| Earth Terminal Capacity 3                                                                                                                       | 2 x 6mm2 Multi-strand                                                                                                                                                    |                                                                                                                                                                                  |
| Earth Terminal Capacity 4                                                                                                                       | 1 x 10mm2                                                                                                                                                                |                                                                                                                                                                                  |
| Product Class 1                                                                                                                                 | Must be earthed (socket)                                                                                                                                                 |                                                                                                                                                                                  |
| Ambient Operating Temperature                                                                                                                   | -5° to +40°C                                                                                                                                                             |                                                                                                                                                                                  |
| Recommended Location                                                                                                                            | Internal Use Only                                                                                                                                                        |                                                                                                                                                                                  |
| Maximum Installation Altitude                                                                                                                   | 2000m                                                                                                                                                                    |                                                                                                                                                                                  |
| Standard/Approval                                                                                                                               | BS 1363-2 (socket)                                                                                                                                                       |                                                                                                                                                                                  |
| Additional Notes                                                                                                                                | SPECIAL NOTE: When mains voltage & telecom/data/TV are mixed on the same plate a suitable phase barrier MUST be used in the wall box to shield the mains. Shuttered: Yes |                                                                                                                                                                                  |
| Patents and Trademarks                                                                                                                          | EuroFix is a Registered Trade Mark No. 2560270                                                                                                                           |                                                                                                                                                                                  |
| All products listed conform to current British or<br>European standard and the product information is<br>correct at the time of going to press. | All accessories are manufactured under an accredited BS EN ISO 9001 : 2015 Quality Management System.                                                                    | It is the policy of the company to improve products as part of our development programme.  Therefore, we reserve the right to alter designs and dimensions without prior notice. |
|                                                                                                                                                 |                                                                                                                                                                          |                                                                                                                                                                                  |