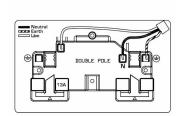

SL

# making connections beautifully

Wiring Accessories • Circuit Protection • Smart Lighting Control & Multi-room Audio

#### **73MED2B**

Hartland EuroFix Bright Steel Media Plate EURO4 aperture + 4 X13A Unswitched Socket Black

## Item Image



## Wiring



#### **Dimensions**



| Primary Range                                                                                                                                   | EuroFix                                                                                                                                                                  |                                                                                                                                                                                  |
|-------------------------------------------------------------------------------------------------------------------------------------------------|----------------------------------------------------------------------------------------------------------------------------------