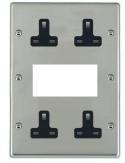

#### **73MED2B**

Hartland EuroFix Bright Steel Media Plate EURO4 aperture + 4 X13A Unswitched Socket Black

## Item Image