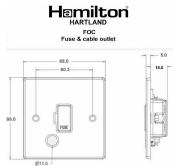

## **Dimensions**

|                                                                                                                                                 | Live                                                                                                          | Ø11.0 J                                                                                                                                                                         |
|-------------------------------------------------------------------------------------------------------------------------------------------------|---------------------------------------------------------------------------------------------------------------|---------------------------------------------------------------------------------------------------------------------------------------------------------------------------------|
| Primary Range                                                                                                                                   | Hartland                                                                                                      |                                                                                                                                                                                 |
| Insert Type                                                                                                                                     | 1 gang 13A Fuse + Cable Outlet                                                                                |                                                                                                                                                                                 |
| Plate Finish                                                                                                                                    | Hartland Box Bright Steel                                                                                     |                                                                                                                                                                                 |
| Insert Colour                                                                                                                                   | Black/Black                                                                                                   |                                                                                                                                                                                 |
| EAN13 Barcode                                                                                                                                   | 5017503231966                                                                                                 |                                                                                                                                                                                 |
| Dimensions (Nominal)                                                                                                                            | Single: Height = 88.0mm Width = 88.0mm Depth = 5.0mm                                                          |                                                                                                                                                                                 |
| Fixing Hole Centres                                                                                                                             | Box Fixing = 60.3mm Grid Fixing = N/A                                                                         |                                                                                                                                                                                 |
| Minimum Wall Box Depth                                                                                                                          | 35mm                                                                                                          |                                                                                                                                                                                 |
| Switched Poles                                                                                                                                  | None                                                                                                          |                                                                                                                                                                                 |
| Current Rating                                                                                                                                  | 13 Amp                                                                                                        |                                                                                                                                                                                 |
| Voltage                                                                                                                                         | 220/250V AC                                                                                                   |                                                                                                                                                                                 |
| Maximum Load                                                                                                                                    | 13 Amp                                                                                                        |                                                                                                                                                                                 |
| Mains Frequency                                                                                                                                 | 50Hz                                                                                                          |                                                                                                                                                                                 |
| IP Rating                                                                                                                                       | IP2XD                                                                                                         |                                                                                                                                                                                 |
| Contact Gap Minimum                                                                                                                             | None                                                                                                          |                                                                                                                                                                                 |
| Terminal Capacity 1                                                                                                                             | 5 x 1mm2                                                                                                      |                                                                                                                                                                                 |
| Terminal Capacity 2                                                                                                                             | 4 x 1.5mm2                                                                                                    |                                                                                                                                                                                 |
| Terminal Capacity 3                                                                                                                             | 3 x 2.5mm2                                                                                                    |                                                                                                                                                                                 |
| Terminal Capacity 4                                                                                                                             | 1 x 4mm2 Multi-strand                                                                                         |                                                                                                                                                                                 |
| Terminal Capacity 5                                                                                                                             | 1 x 6mm2                                                                                                      |                                                                                                                                                                                 |
| Earth Terminal Capacity 1                                                                                                                       | 6 x 1mm2                                                                                                      |                                                                                                                                                                                 |
| Earth Terminal Capacity 2                                                                                                                       | 5 x 1.5mm2                                                                                                    |                                                                                                                                                                                 |
| Earth Terminal Capacity 3                                                                                                                       | 3 x 2.5mm2                                                                                                    |                                                                                                                                                                                 |
| Earth Terminal Capacity 4                                                                                                                       | 2 x 4mm2 Multi-strand                                                                                         |                                                                                                                                                                                 |
| Earth Terminal Capacity 5                                                                                                                       | 1 x 6mm2                                                                                                      |                                                                                                                                                                                 |
| Product Class 1                                                                                                                                 | Must be earthed                                                                                               |                                                                                                                                                                                 |
| Ambient Operating Temperature                                                                                                                   | -5° to +40°C                                                                                                  |                                                                                                                                                                                 |
| Recommended Location                                                                                                                            | Internal Use Only                                                                                             |                                                                                                                                                                                 |
| Maximum Installation Altitude                                                                                                                   | 2000m                                                                                                         |                                                                                                                                                                                 |
| Cable Outlet Minimum/Maximum                                                                                                                    | Min = 0.75mm <sup>2</sup> Max = 2.5mm <sup>2</sup>                                                            |                                                                                                                                                                                 |
| Standard/Approval                                                                                                                               | BS 1363-4                                                                                                     |                                                                                                                                                                                 |
| Patents and Trademarks                                                                                                                          | Hartland is a Registered Trade Mark No. 2344778                                                               |                                                                                                                                                                                 |
| All products listed conform to current British or<br>European standard and the product information is<br>correct at the time of going to press. | All accessories are manufactured under an accredited BS EN ISO 9001 : 2015 Quality Management System.         | It is the policy of the company to improve products as part of our development programme. Therefore, we reserve the right to alter designs and dimensions without prior notice. |
| Illustrations and diagrams are reproduced within the limitations of reproduction and printing process and are not binding.                      | Due to manufacturing processes we cannot guarantee an exact colour match and shadings of of certain finishes. | Correct as at 16 October 2018 12:55 PM E&OE                                                                                                                                     |