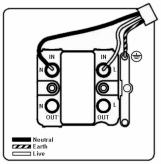

## making connections beautifully

Wiring Accessories • Circuit Protection • Smart Lighting Control & Multi-room Audio

## 73FOCBL-B

Hartland Bright Steel 1 gang 13A Fuse and Cable Outlet Black/Black

## Item Image







## **Dimensions**



|                                                                                                                                                 | Live                                                                                                          | Ø11.0 J                                                                                                                                                                         |
|-------------------------------------------------------------------------------------------------------------------------------------------------|---------------------------------------------------------------------------------------------------------------|--------------------------------------------------------------------------------